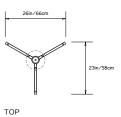

#### **Design Year:** 2017

**Dimensions:** W 26in/66cm x D 23in/58cm x H 52in/132cm