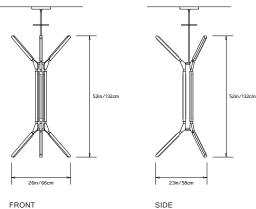

#### **Design Year:** 2017

**Dimensions:** W 26in/66cm x D 23in/58cm x H 52in/132cm