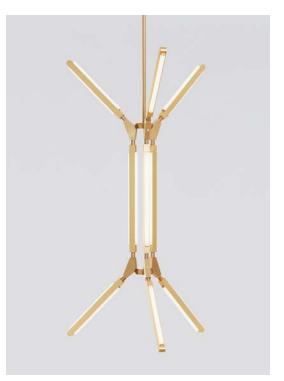

## **PRIS BLAZE**

**Collection:** Pris

#### **Design Year:** 2017

**Dimensions:** W 26in/66cm x D 23in/58cm x H 52in/132cm

#### Materials:

Solid Brass, Machined Aluminum, LED