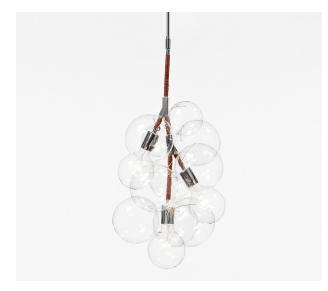

#### Collection: Bubble Chandeliers

Design Year: 2011

Dimensions: Diam 14in/36cm. x H 29in/74cm

#### Materials:

Machined metal, hand-blown glass globes, decorative cotton or leather coiling

# **Metal Finish Options:**

Standard: Satin Brass, Polished Nickel Upgrades: Antique Brass, Dark Bronze, Black Brass

#### **Decorative Coiling Options:**

Standard: Natural Cotton cord Upgrades: White, Natural, Henna, Iris Blue, Dark-Brown, Grey and Black Leather cord. Custom leather colors available upon request.

#### **Certifications:**

UL, cUL (120V Incandescent, LED) CE (240V Incandescent, LED)

Made in:

New York, USA

Pictured with Polished Nickel and Dark-Brown Leather Cord