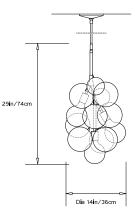

#### Collection: Bubble Chandeliers

Design Year: 2011

Dimensions: Diam 14in/36cm. x H 29in/74cm