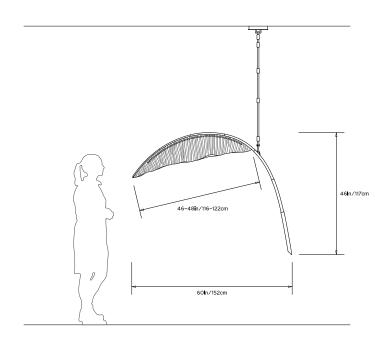

#### **Dimensions:**

Dimensions are approximate and vary slightly.

Frond Shade

W 48in/122cm x D 19in/48cm x H 9in/23cm

Overal

W  $60in/152.5cm \times D 19in/48cm \times H 50in/127cm$ 