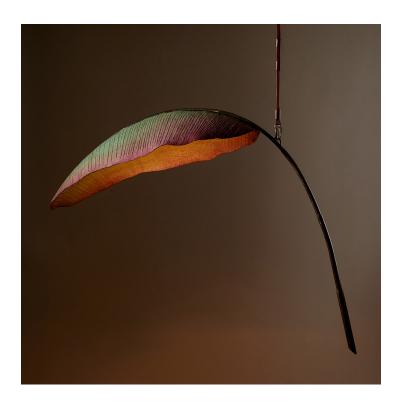

### Design Year:

2019

The third and most recent addition to the Lure Collection, Nana combines realism with fantastical abstraction to bring a botanical illustration to life. Nana's distinctive banana frond is an enlivened specimen hand-sculpted into a single giant cast cotton painted leaf. The leaf acts as a natural shade and is illuminated to become a standing or suspended light.

In the romantic spirit of botanical drawings, the Nana Lure lamp offers an imaginative depiction of a weathered and true banana leaf that exists in the tropical world.