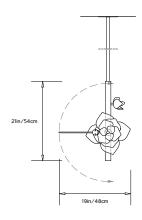

he Lure lights use paper flowers that are sculpted by hand in our studio. Each blossom's petals are individually shaped and each lure blossom is unique. The sconce can be installed in various orientations. The slender LED arm can also be positioned at any angle.

## Design Year:

2017

## Designer / Manufacturer:

PELLE

# Dimensions:

L 19in/48cm x W 16in/41cm x H 21in/54cm

# Weight:

6lb/2.7kg

## 120 V LED Illumination:

Wattage: 8

Lumens: 500 (50W eq)
Color Temperature: 2700k

Life Hours: 25,000

CRI: 95

Dimmable External Driver included

#### Mounting:

Ceiling Pendant. Adjustable 3ft fixed pipe suspension. 5.25in/13.3cm round canopy in matching metal

finish

# Materials:

100% Cotton Paper, LED, Solid Bronze Components

## Lead Time:

10-12 weeks

#### Made in:

New York, USA