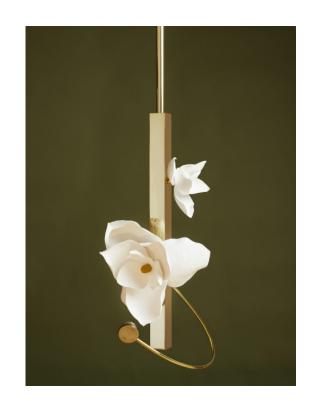

#### **Product Name:**

Lure Pendant 21

## **Product Description:**

The Lure Pendant is a single fixture that can be showcased on its own or collected into a group installation. The Lure lights use paper flowers that are sculpted by hand in our studio. Each blossom's petals are individually shaped and each lure blossom is unique. The sconce can be installed in various orientations. The slender LED arm can also be positioned at any angle.

# Dimensions:

L 19in/48cm x W 16in/41cm x H 21in/54cm

# Materials:

100% Cotton Paper, LED, Solid Bronze Components