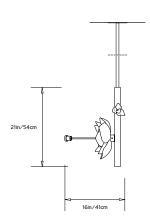

Lure lights use paper flowers that are sculpted by hand in our studio. Each blossom's petals are individually shaped and each lure blossom is unique. The sconce can be installed in various orientations. The slender LED arm can also be positioned at any angle.

## Design Year:

2017

## Designer / Manufacturer:

PELLE

# Dimensions:

L 19in/48cm x W 16in/41cm x H 21in/54cm

# Weight:

6lb/2.7kg

## 120 V LED Illumination:

Wattage: 8

Lumens: 500 (50W eq)
Color Temperature: 2700k

Life Hours: 25,000

CRI: 95

Dimmable External Driver included

#### Mounting:

Ceiling Pendant. Adjustable 3ft fixed pipe suspension. 5.25in/13.3cm round canopy in matching metal

finish

# Materials:

100% Cotton Paper, LED, Solid Bronze Components

## Lead Time:

10-12 weeks

#### Made in:

New York, USA