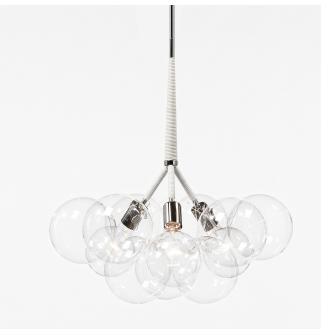

#### **Collection:** Bubble Chandeliers

Design Year: 2009

Dimensions: Diam 21.5in/55cm x H 24in/61cm

Weight: 5lbs/2.2kg

5

#### Made in:

New York, USA

Pictured with Polished Nickel and White Leather Cord

© 2018 Pelle Designs LLC