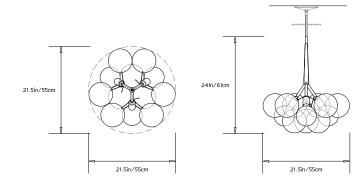

#### **Collection:** Bubble Chandeliers

Design Year: 2009

Dimensions: Diam 21.5in/55cm x H 24in/61cm

Weight: 5lbs/2.2kg

5