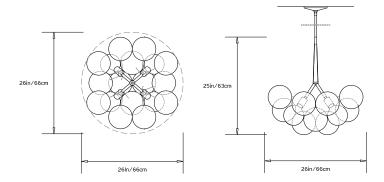

#### **Dimensions:**

Diam 26in/66cm x H 25in/63cm

#### Suspension:

0.5in stem and 6in canopy in matching metal finish. Ships with 2ft/60cm long stem that can be adjusted on site. Longer pipe lengths available upon request.