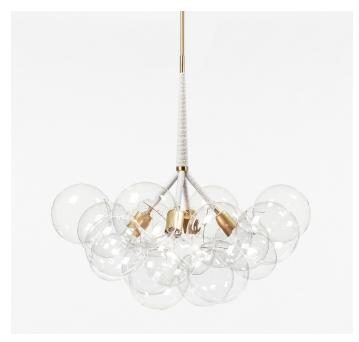

#### Collection:

**Bubble Chandeliers** 

#### Made in:

New York, USA

Pictured with Satin Brass and Natural Cotton Cord