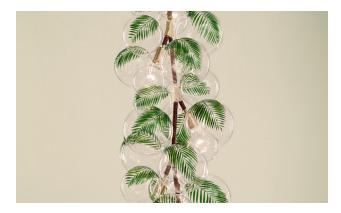

#### **PALM: Hand-Painted Glass Globes**

X-Tall Bubble Chandelier with Palm Leaf motif, Satin Brass, and Dark Brown Leather Cord coiling.

Palm leaves are expertly painted by hand onto the surface of each glass globe. Please inquire with sales@pelledesigns.com for current pricing/availability.