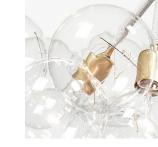

#### **GILDED: Hand-Finished Glass Globes**

X-Large Bubble Chandelier with 24k Gold Leafing, Satin Brass, and Black Leather Cord coiling.

Large Bubble Chandelier with Silver Leafing, Polished Nickel, and Natural Leather Cord coiling.

Customize any Bubble Chandelier with gold or silver leafing. Genuine 24k gold or silver leaf is expertly applied by hand onto the surface of each glass globe. Variations in composition and coverage will occur throughout the light fixture. Depending on desired effect, any number of glass globes can be gilded per fixture. Please inquire with sales@pelledesigns.com for current pricing/availability.