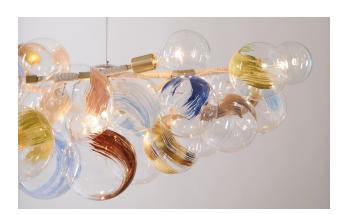

### STROKES: Hand-Painted Glass Globes

Long 80 Bubble Chandelier with Strokes motif, Satin Brass, and Natural Cotton coiling.

Colored brushstrokes are expertly applied by hand onto the surface of each glass globe. Please inquire with sales@pelledesigns.com for current pricing/availability.