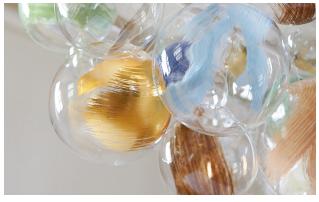

### STROKES: Hand-Painted Glass Globes

Long 80 Bubble Chandelier with Strokes motif, Satin Brass, and Natural Cotton coiling.

Colored brushstrokes are expertly applied by hand onto the surface of each glass globe. Please inquire with sales@pelledesigns.com for current pricing/availability.