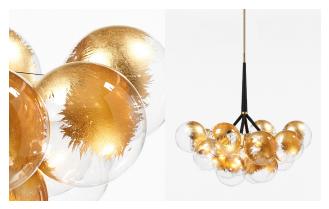

#### **GILDED: Hand-Finished Glass Globes**

X-Large Bubble Chandelier with 24k Gold Leafing, Satin Brass, and Black Leather Cord coiling.

Large Bubble Chandelier with Silver Leafing, Polished Nickel, and Natural Leather Cord coiling.

Customize any Bubble Chandelier with gold or silver leafing. Genuine 24k gold or silver leaf is expertly applied by hand onto the surface of each glass globe. Variations in composition and coverage will occur throughout the light fixture. Depending on desired effect, any number of glass globes can be gilded per fixture. Please inquire with sales@pelledesigns.com for current pricing/availability.