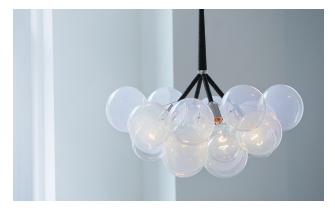

### **OPALESCENT: Hand-Blown Glass Globes**

X-Large Bubble Chandelier with Opalescent glass, Polished Nickel, and Black Leather Cord coiling.

In addition to the standard hand-blown clear glass globes, opalescent glass globes are available upon request. Please inquire with sales@pelledesigns.com for current pricing/availability.