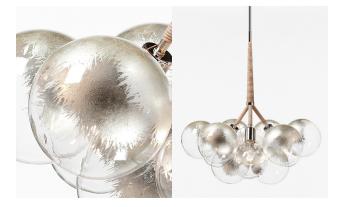

#### **GILDED: Hand-Finished Glass Globes**

X-Large Bubble Chandelier with 24k Gold Leafing, Satin Brass, and Black Leather Cord coiling.

Large Bubble Chandelier with Silver Leafing, Polished Nickel, and Natural Leather Cord coiling.

Customize any Bubble Chandelier with gold or silver leafing. Genuine 24k gold or silver leaf is expertly applied by hand onto the surface of each glass globe. Variations in composition and coverage will occur throughout the light fixture. Depending on desired effect, any number of glass globes can be gilded per fixture. Please inquire with sales@pelledesigns.com for current pricing/availability.