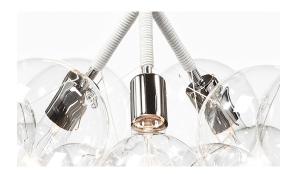

## **Metal Hardware Options**

Polished Nickel

Satin Brass

Polished Nickel

Satin Brass

Antique Brass

Black Brass

**Decorative Coiling Options** 

Standard: Upgrades:

Note on leather coiling: As a natural product, leather is prone to some variations in color, texture and shade that may differ from the samples shown.