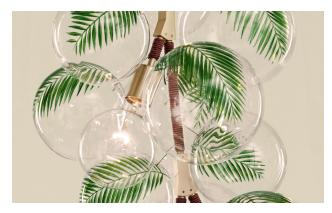

#### **PALM: Hand-Painted Glass Globes**

X-Tall Bubble Chandelier with Palm Leaf motif, Satin Brass, and Dark Brown Leather Cord coiling.

Palm leaves are expertly painted by hand onto the surface of each glass globe. Please inquire with sales@pelledesigns.com for current pricing/availability.