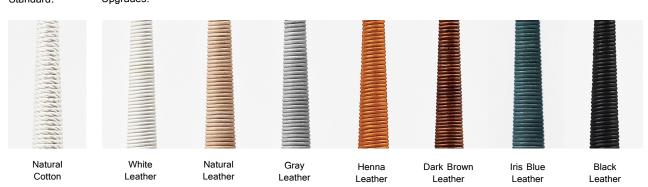

## **Metal Hardware Options**

Polished Nickel

Satin Brass

Polished Nickel

Satin Brass

Antique Brass

Black Brass

**Decorative Coiling Options** 

Standard: Upgrades:

Note on leather coiling: As a natural product, leather is prone to some variations in color, texture and shade that may differ from the samples shown.