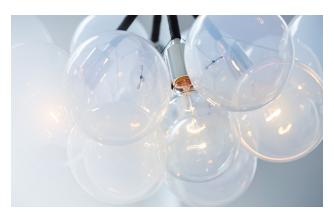

### **OPALESCENT: Hand-Blown Glass Globes**

X-Large Bubble Chandelier with Opalescent glass, Polished Nickel, and Black Leather Cord coiling.

In addition to the standard hand-blown clear glass globes, opalescent glass globes are available upon request. Please inquire with sales@pelledesigns.com for current pricing/availability.