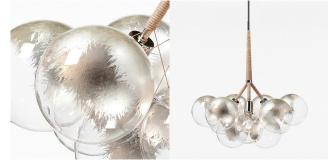

#### **Opalescent Glass Globes**

X-Large Bubble Chandelier with Opalescent glass, Polished Nickel and Black Leather Cord coiling.

In addition to the standard clear mouth blown glass, opalescent glass globes are also available upon request. Upgrade fees apply for Opalescent finishes per globe depending on globe size. Please inquire the studio for current pricing/availability.