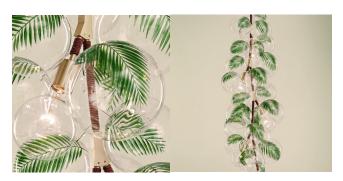

#### **Hand-Painted Glass Globes**

X-Tall Bubble Chandelier with Palm Leaf motif, Satin Brass and Dark Brown Leather Cord coiling.

For a very special and unique touch, hand-painted glass globes with custom motifs are available upon consultation with the studio. Please inquire for current pricing.