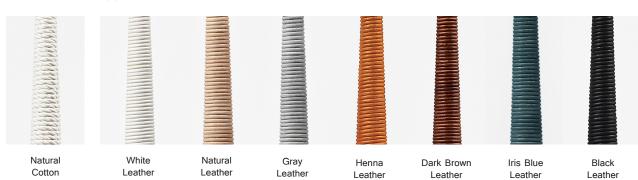

### **Decorative Coiling Options**

Standard: Upgrades:

Note on leather coiling: As a natural product, leather is prone to some variations in color, texture and shade that may differ from the samples shown.