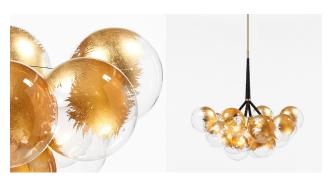

#### Gilded Finishes on Glass Globes

X-Large Bubble Chandelier with 24k Gold Leafing, Satin Brass and Black Leather Cord coiling.

Large Bubble Chandelier with Silver Leafing, Polished Nickel and Natural Leather Cord coiling.

Any Bubble Chandelier can be customized with 24k Gold or Silver Leafing. Genuine gold or silver leaf is expertly applied by hand onto the surface of each glass globe. Variations in composition and coverage will occur throughout the light fixture. Upgrade fees apply for gilded finishes per globe depending on globe size. All glass globes or only a specific amount of globes can be gilded depending on desired effect. Please inquire the studio for current pricing/availability.