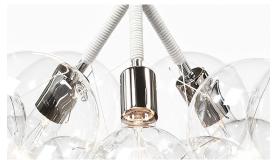

#### **BUBBLE CHANDELIER SERIES**

#### **Metal Hardware Options**

Satin Brass

Polished Nickel

Satin Brass

Antique Brass

Dark Bronze

Black Brass