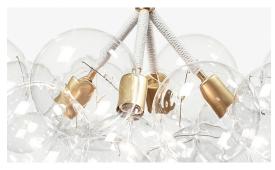

#### **BUBBLE CHANDELIER SERIES**

#### Gilded Finishes on Glass Globes

X-Large Bubble Chandelier with 24k Gold Leafing, Satin Brass and Black Leather Cord coiling.

Large Bubble Chandelier with Silver Leafing, Polished Nickel and Natural Leather Cord coiling.