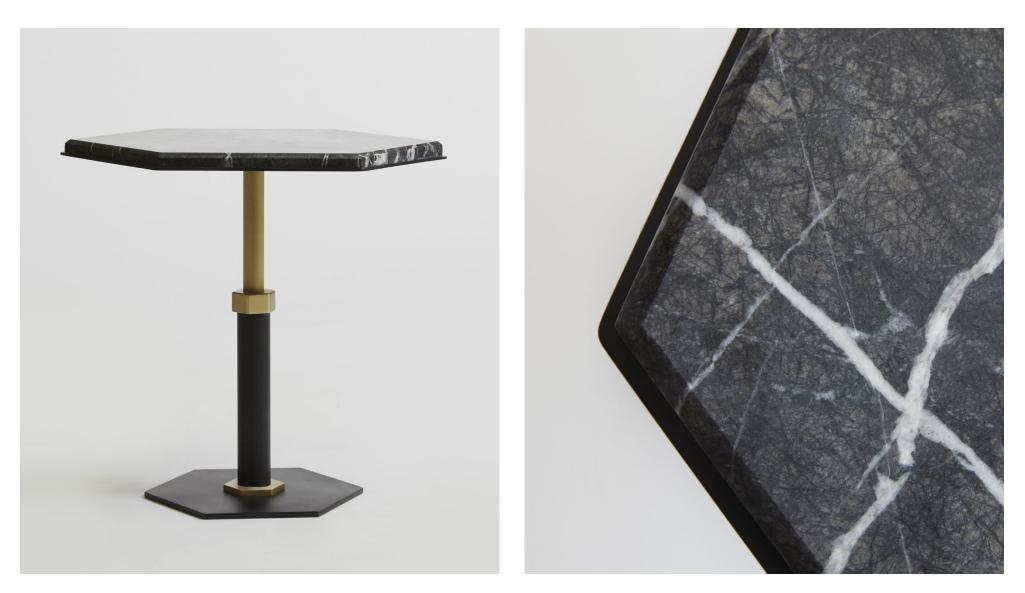

## PEDESTAL Side Table

1/4

Nesting together or free-standing, the PEDESTAL Table is the perfect accent side piece for any space. The classic bistro-inspired silhouette showcases fine attention to detail with GABRIEL SCOTT'S signature contrasting hardware at the PEDESTAL base offering full adjustability to its height. The PEDESTAL Table features a marble top with soft, rounded contours and is available in round, square, and hexagon shapes, as well as a variety of sizes.