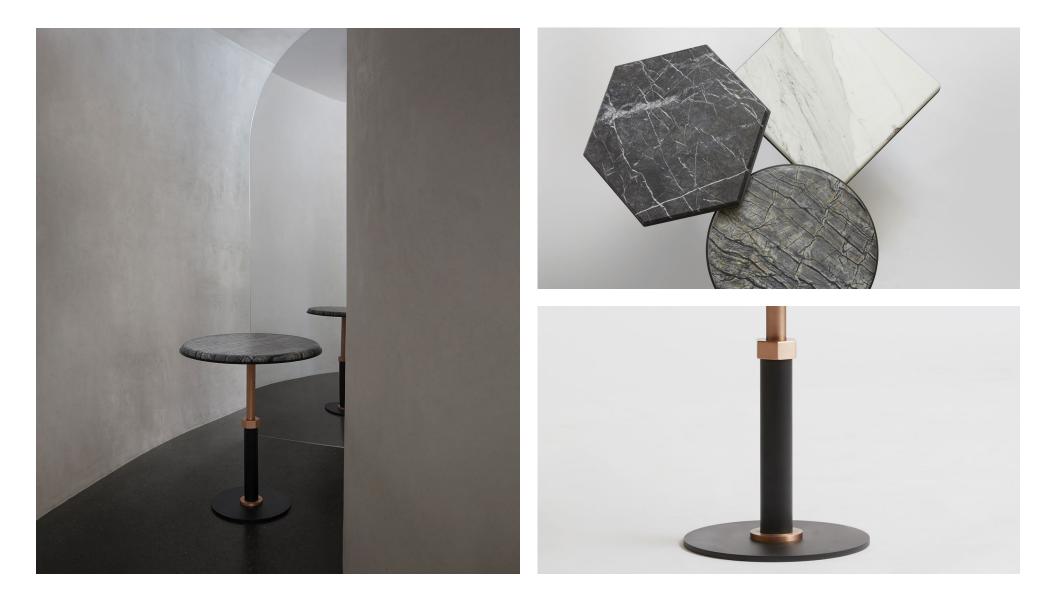

## PEDESTAL Side Table

1/4

Nesting together or free-standing, the PEDESTAL Table is the perfect accent side piece for any space. The classic bistro-inspired silhouette showcases fine attention to detail with GABRIEL SCOTT'S signature contrasting hardware at the PEDESTAL base offering full adjustability to its height. The PEDESTAL Table features a marble top with soft, rounded contours and is available in round, square, and hexagon shapes, as well as a variety of sizes.

All GABRIEL SCOTT pieces are handmade in Canada.

 $GABRIE_{est 2012} SCOTT$ 

PEDESTAL Side Table

GABRIEL st 2012 COTT

3/4

 $GABRIEL_{est=2012} SCOTT$ 