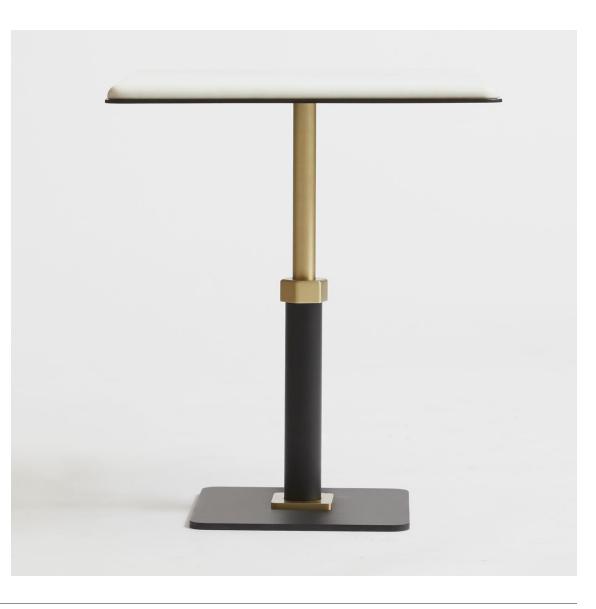

## PEDESTAL Side Table

1/4

Nesting together or free-standing, the PEDESTAL Table is the perfect accent side piece for any space. The classic bistro-inspired silhouette showcases fine attention to detail with GABRIEL SCOTT'S signature contrasting hardware at the PEDESTAL base offering full adjustability to its height. The PEDESTAL Table features a marble top with soft, rounded contours and is available in round, square, and hexagon shapes, as well as a variety of sizes.