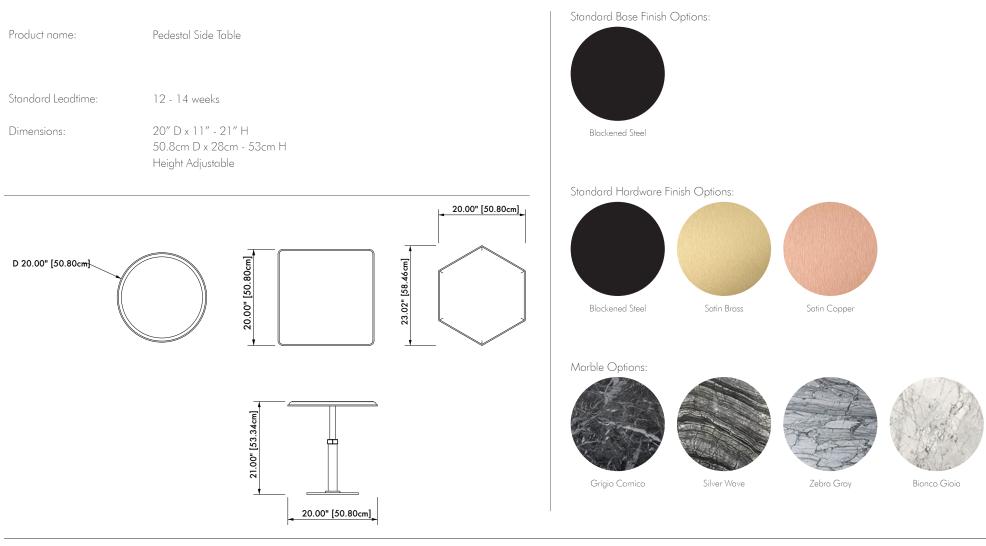

## PEDESTAL Side Table

4/4

## Spec sheet

**Standard Finishes** 

 $GABRIEL_{cst}SCOTT$