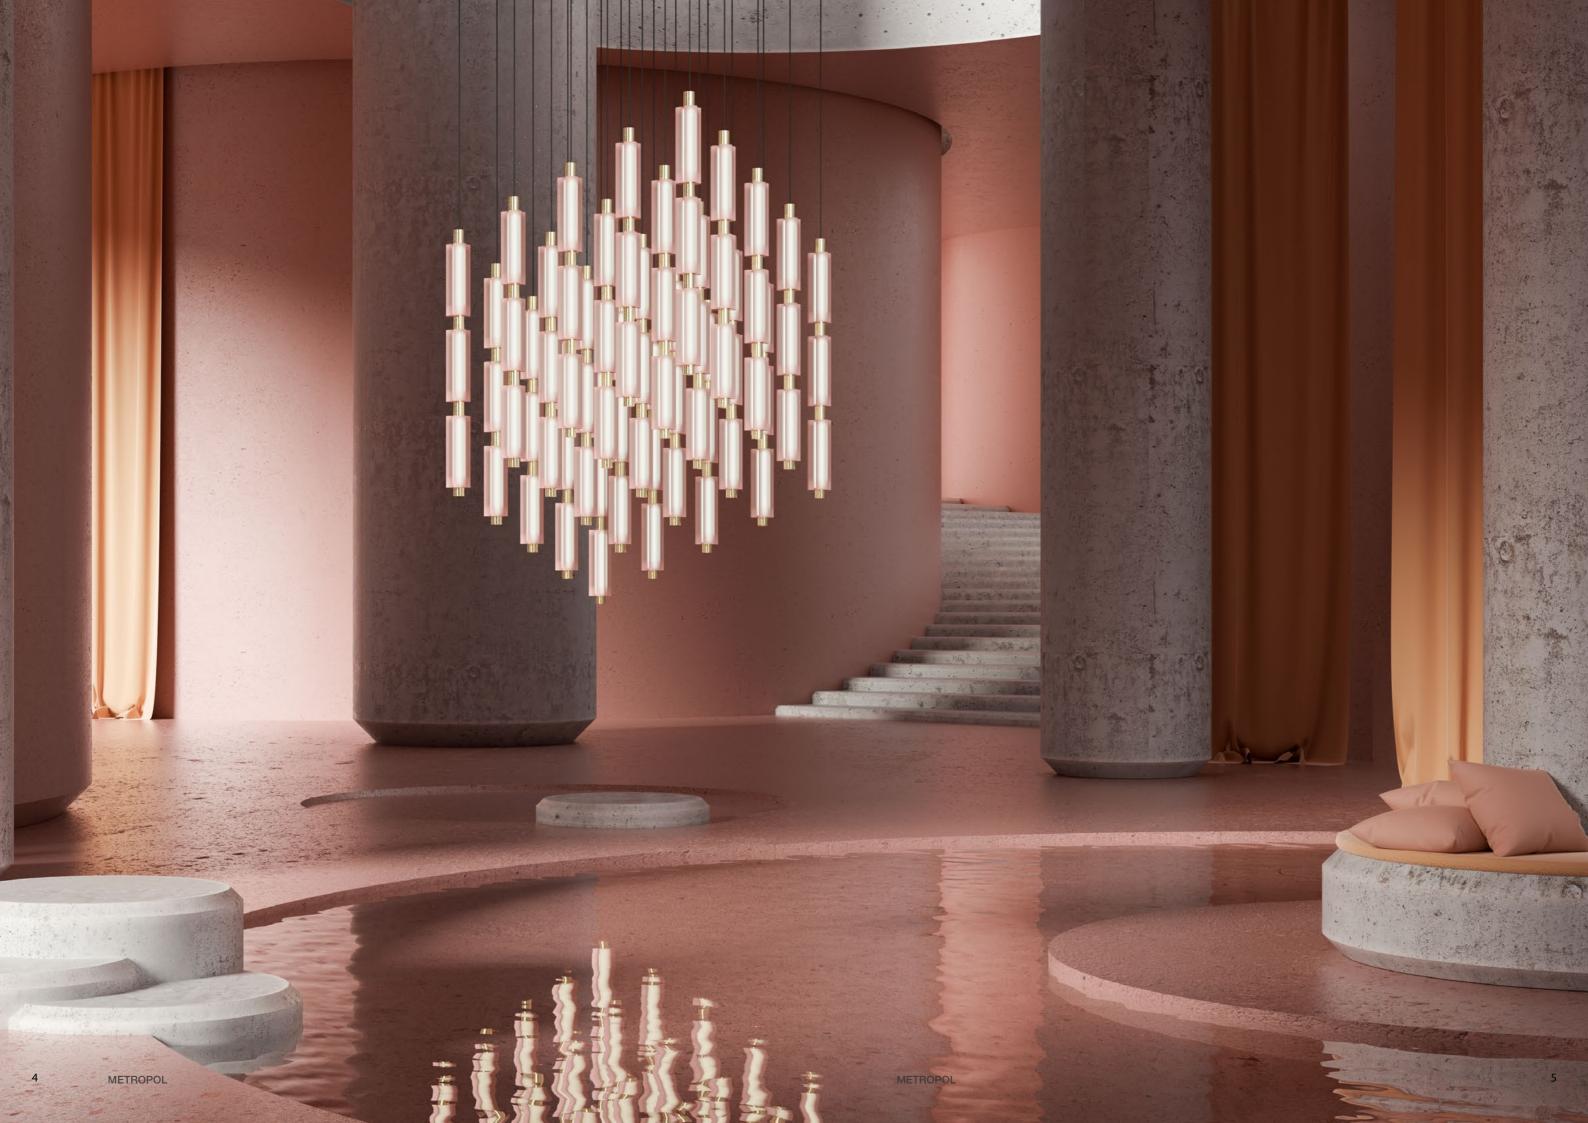

### **METROPOL**

Like a pearl hanging from a thread, Metropol begins with a single lamp. Its clever form delivers beauty as a sophisticated wall sconce or as stacked singles, doubles and triples suspended as simple pendants or curated into organic groupings and grand chandeliers.

Central to Metropol's design is the distinctive trifoliate form in combination with the innovative use of light. Where shadows would normally exist along the converging line of each form, in Metropol, these fine seams are used to wrap a beautiful, soft cast of light around the luminaire.

Metropol's strength is in its quiet charisma. Its design is one of intricacy and sophistication.

Rather than overpowering a space, it leaves room for the architecture to stand out, making it a particularly versatile lighting collection. Through its modular design and refined finishes, Metropol finds its full creative potential in the hands of the architect and designer.