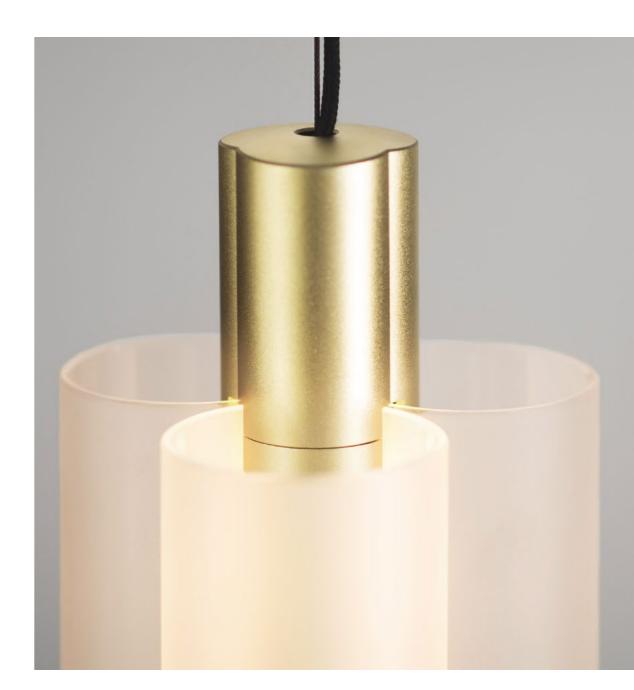

Central to Metropol's design is the distinctive trifoliate form in combination with the innovative use of light. Where shadows would normally exist along the converging line of each form, in Metropol, these fine seams are used to wrap a beautiful, soft cast of light around the luminaire.