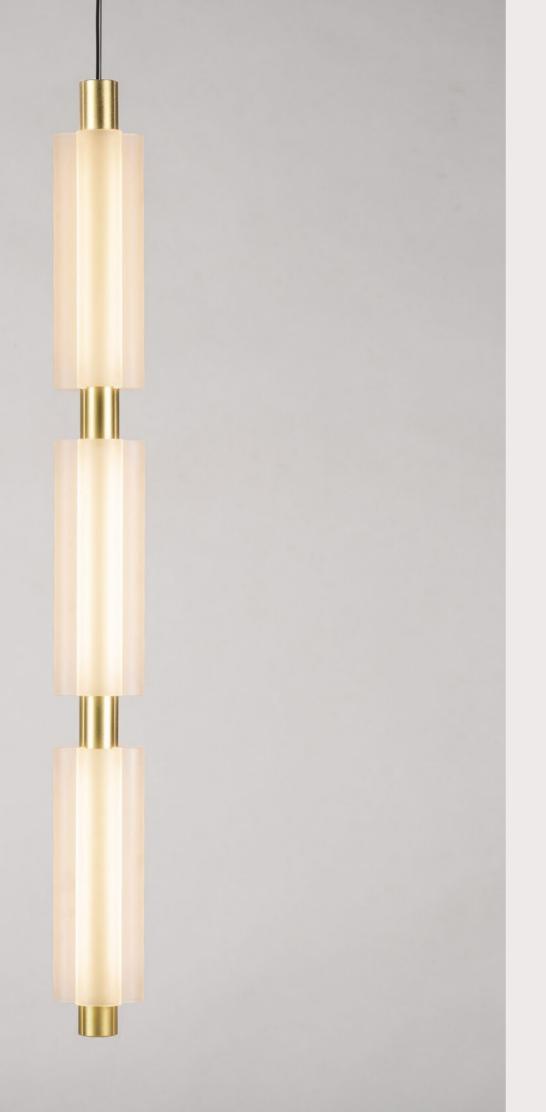

### **METROPOL**

Like a pearl hanging from a thread, Metropol begins with a single lamp. Its clever form delivers beauty as a sophisticated wall sconce or as stacked singles, doubles and triples suspended as simple pendants or curated into organic groupings and grand chandeliers.

Central to Metropol's design is the distinctive trifoliate form in combination with the innovative use of light. Where shadows would normally exist along the converging line of each form, in Metropol, these fine seams are used to wrap a beautiful, soft cast of light around the luminaire.

Metropol's strength is in its quiet charisma. Its design is one of intricacy and sophistication.

Rather than overpowering a space, it leaves room for the architecture to stand out, making it a particularly versatile lighting collection. Through its modular design and refined finishes, Metropol finds its full creative potential in the hands of the architect and designer.