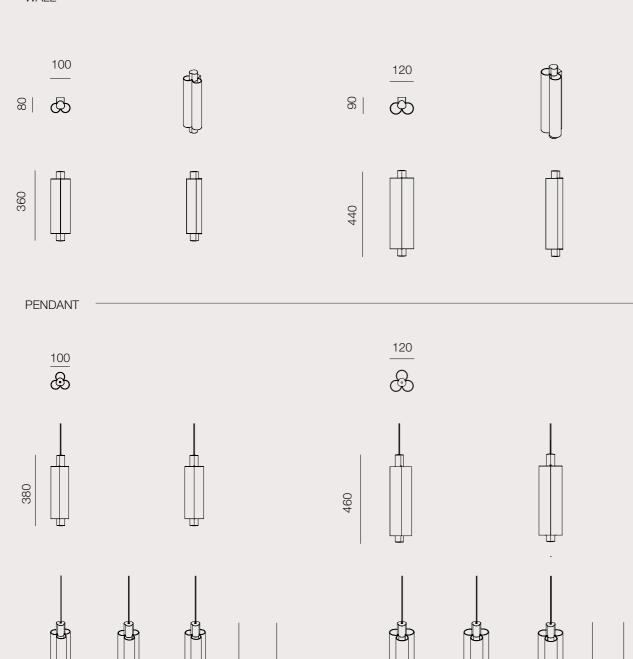

### PENDANT MODEL: SINGLE SMALL PENDANT DOUBLE SMALL PENDANT TRIPLE SMALL PENDANT SINGLE LARGE PENDANT DOUBLE LARGE PENDANT TRIPLE LARGE PENDANT ANODISED BLACK FINISH: ANODISED GOLDEN CUSTOM FROSTED WHITE GLASS: FROSTED PINK 2700K (STANDARD) COLOUR TEMP: 3000K 4000K DIMMING: NON DIMMABLE (REMOTE DRIVER) PHASE CUT/TRIAC (REMOTE DRIVER) DALI/SWITCH-DIM (REMOTE DRIVER) 1-10V (REMOTE DRIVER) FLEX: ULTRA FINE WHITE BRAIDED ULTRA FINE BLACK BRAIDED SUSPENSION LENGTH: 1.5M 2.5M CUSTOM (MAX 10M) SEAMLESS CANOPY: BLACK NONE WHITE BRASS WALL

| MODEL:       | O SMALL WALL O LARGE WALL                                                                                  |
|--------------|------------------------------------------------------------------------------------------------------------|
| FINISH:      | ANODISED BLACK     ANODISED GOLDEN     CUSTOM                                                              |
| GLASS:       | O FROSTED WHITE O FROSTED PINK                                                                             |
| COLOUR TEMP: | 2700K (STANDARD) 3000K 4000K                                                                               |
| DIMMING:     | O PHASE CUT/TRIAC (INTEGRATED) - STANDAR O NON DIMMABLE (REMOTE) O DALI/SWITCH-DIM (REMOTE) 1-10V (REMOTE) |

# DATA

|                                           | SINGLE<br>SMALL<br>PENDANT                                                                                                                                                                                                                                                                                                                                                                                                                                                                                                                                                                                                                                                                                                                                                                                                                                                                                                                                                                                                                                                                                                                                                                                                                                                                                                                                                                                                                                                                                                                                                                                                                                                                                                                                                                                                                                                                                                                                                                                                                                                                                                     | DOUBLE<br>SMALL<br>PENDANT | TRIPLE<br>SMALL<br>PENDANT | SINGLE<br>LARGE<br>PENDANT | DOUBLE<br>LARGE<br>PENDANT | TRIPLE<br>LARGE<br>PENDANT | SMALL<br>WALL | LARGE<br>WALL |  |  |
|-------------------------------------------|--------------------------------------------------------------------------------------------------------------------------------------------------------------------------------------------------------------------------------------------------------------------------------------------------------------------------------------------------------------------------------------------------------------------------------------------------------------------------------------------------------------------------------------------------------------------------------------------------------------------------------------------------------------------------------------------------------------------------------------------------------------------------------------------------------------------------------------------------------------------------------------------------------------------------------------------------------------------------------------------------------------------------------------------------------------------------------------------------------------------------------------------------------------------------------------------------------------------------------------------------------------------------------------------------------------------------------------------------------------------------------------------------------------------------------------------------------------------------------------------------------------------------------------------------------------------------------------------------------------------------------------------------------------------------------------------------------------------------------------------------------------------------------------------------------------------------------------------------------------------------------------------------------------------------------------------------------------------------------------------------------------------------------------------------------------------------------------------------------------------------------|----------------------------|----------------------------|----------------------------|----------------------------|----------------------------|---------------|---------------|--|--|
| LIGHTSOURCE                               | INTEGRATED LED                                                                                                                                                                                                                                                                                                                                                                                                                                                                                                                                                                                                                                                                                                                                                                                                                                                                                                                                                                                                                                                                                                                                                                                                                                                                                                                                                                                                                                                                                                                                                                                                                                                                                                                                                                                                                                                                                                                                                                                                                                                                                                                 |                            |                            |                            |                            |                            |               |               |  |  |
| POWER                                     | 15W                                                                                                                                                                                                                                                                                                                                                                                                                                                                                                                                                                                                                                                                                                                                                                                                                                                                                                                                                                                                                                                                                                                                                                                                                                                                                                                                                                                                                                                                                                                                                                                                                                                                                                                                                                                                                                                                                                                                                                                                                                                                                                                            | 30W                        | 45W                        | 20W                        | 40W                        | 60W                        | 10W           | 14W           |  |  |
| LUMENS (SOURCE)                           | 1350lm                                                                                                                                                                                                                                                                                                                                                                                                                                                                                                                                                                                                                                                                                                                                                                                                                                                                                                                                                                                                                                                                                                                                                                                                                                                                                                                                                                                                                                                                                                                                                                                                                                                                                                                                                                                                                                                                                                                                                                                                                                                                                                                         | 2700lm                     | 4050lm                     | 1890lm                     | 3780lm                     | 5670lm                     | 900lm         | 1260lm        |  |  |
| LUMENS (DELIVERED)                        | -                                                                                                                                                                                                                                                                                                                                                                                                                                                                                                                                                                                                                                                                                                                                                                                                                                                                                                                                                                                                                                                                                                                                                                                                                                                                                                                                                                                                                                                                                                                                                                                                                                                                                                                                                                                                                                                                                                                                                                                                                                                                                                                              | -                          | -                          | -                          | -                          | -                          | -             | -             |  |  |
| CRI                                       | CRI90                                                                                                                                                                                                                                                                                                                                                                                                                                                                                                                                                                                                                                                                                                                                                                                                                                                                                                                                                                                                                                                                                                                                                                                                                                                                                                                                                                                                                                                                                                                                                                                                                                                                                                                                                                                                                                                                                                                                                                                                                                                                                                                          |                            |                            |                            |                            |                            |               |               |  |  |
| PRIMARY VOLTAGE (TO DRIVER)               | 220-240VAC                                                                                                                                                                                                                                                                                                                                                                                                                                                                                                                                                                                                                                                                                                                                                                                                                                                                                                                                                                                                                                                                                                                                                                                                                                                                                                                                                                                                                                                                                                                                                                                                                                                                                                                                                                                                                                                                                                                                                                                                                                                                                                                     |                            |                            |                            |                            |                            |               |               |  |  |
| SECONDARY VOLTAGE (TO FITTING)            | 24VDC CONSTANT VOLTAGE 220-240VAC (INTERPRETATION OF THE PROPERTY OF THE PROPE |                            |                            |                            |                            |                            |               |               |  |  |
| PRODUCT WEIGHT                            | 1.6kg                                                                                                                                                                                                                                                                                                                                                                                                                                                                                                                                                                                                                                                                                                                                                                                                                                                                                                                                                                                                                                                                                                                                                                                                                                                                                                                                                                                                                                                                                                                                                                                                                                                                                                                                                                                                                                                                                                                                                                                                                                                                                                                          | 3.2kg                      | 4.8kg                      | 2.2kg                      | 4.3kg                      | 6.5kg                      | 1.6kg         | 2.1kg         |  |  |
| PACKED WEIGHT (FITTING)                   | 2.7kg                                                                                                                                                                                                                                                                                                                                                                                                                                                                                                                                                                                                                                                                                                                                                                                                                                                                                                                                                                                                                                                                                                                                                                                                                                                                                                                                                                                                                                                                                                                                                                                                                                                                                                                                                                                                                                                                                                                                                                                                                                                                                                                          | 4.5kg                      | 6kg                        | 3.3kg                      | 4.9kg                      | 7.6kg                      | 1.9kg         | 2.4kg         |  |  |
| PACKED DIMENSIONS                         | 20x15x44CM                                                                                                                                                                                                                                                                                                                                                                                                                                                                                                                                                                                                                                                                                                                                                                                                                                                                                                                                                                                                                                                                                                                                                                                                                                                                                                                                                                                                                                                                                                                                                                                                                                                                                                                                                                                                                                                                                                                                                                                                                                                                                                                     | 33x15x44CM                 | 46x15x44CM                 | 22x16x44CM                 | 36x16x44CM                 | 52x16x44CM                 | 14x13x42CM    | 16x15X50CM    |  |  |
| DRIVER LOCATION:<br>NON DIMMABLE OPTION   | REMOTE                                                                                                                                                                                                                                                                                                                                                                                                                                                                                                                                                                                                                                                                                                                                                                                                                                                                                                                                                                                                                                                                                                                                                                                                                                                                                                                                                                                                                                                                                                                                                                                                                                                                                                                                                                                                                                                                                                                                                                                                                                                                                                                         | REMOTE                     | REMOTE                     | REMOTE                     | REMOTE                     | REMOTE                     | REMOTE        | REMOTE        |  |  |
| DRIVER LOCATION: PHASE CUT/TRIAC OPTION   | REMOTE                                                                                                                                                                                                                                                                                                                                                                                                                                                                                                                                                                                                                                                                                                                                                                                                                                                                                                                                                                                                                                                                                                                                                                                                                                                                                                                                                                                                                                                                                                                                                                                                                                                                                                                                                                                                                                                                                                                                                                                                                                                                                                                         | REMOTE                     | REMOTE                     | REMOTE                     | REMOTE                     | REMOTE                     | INTEGRATED    | INTEGRATED    |  |  |
| DRIVER LOCATION: DALI / SWITCH-DIM OPTION | REMOTE                                                                                                                                                                                                                                                                                                                                                                                                                                                                                                                                                                                                                                                                                                                                                                                                                                                                                                                                                                                                                                                                                                                                                                                                                                                                                                                                                                                                                                                                                                                                                                                                                                                                                                                                                                                                                                                                                                                                                                                                                                                                                                                         | REMOTE                     | REMOTE                     | REMOTE                     | REMOTE                     | REMOTE                     | REMOTE        | REMOTE        |  |  |
| DRIVER LOCATION:<br>1-10V OPTION          | REMOTE                                                                                                                                                                                                                                                                                                                                                                                                                                                                                                                                                                                                                                                                                                                                                                                                                                                                                                                                                                                                                                                                                                                                                                                                                                                                                                                                                                                                                                                                                                                                                                                                                                                                                                                                                                                                                                                                                                                                                                                                                                                                                                                         | REMOTE                     | REMOTE                     | REMOTE                     | REMOTE                     | REMOTE                     | REMOTE        | REMOTE        |  |  |
| IP RATING                                 | IP20                                                                                                                                                                                                                                                                                                                                                                                                                                                                                                                                                                                                                                                                                                                                                                                                                                                                                                                                                                                                                                                                                                                                                                                                                                                                                                                                                                                                                                                                                                                                                                                                                                                                                                                                                                                                                                                                                                                                                                                                                                                                                                                           |                            |                            |                            |                            |                            |               |               |  |  |
| L70                                       | 50,000 HOURS                                                                                                                                                                                                                                                                                                                                                                                                                                                                                                                                                                                                                                                                                                                                                                                                                                                                                                                                                                                                                                                                                                                                                                                                                                                                                                                                                                                                                                                                                                                                                                                                                                                                                                                                                                                                                                                                                                                                                                                                                                                                                                                   |                            |                            |                            |                            |                            |               |               |  |  |