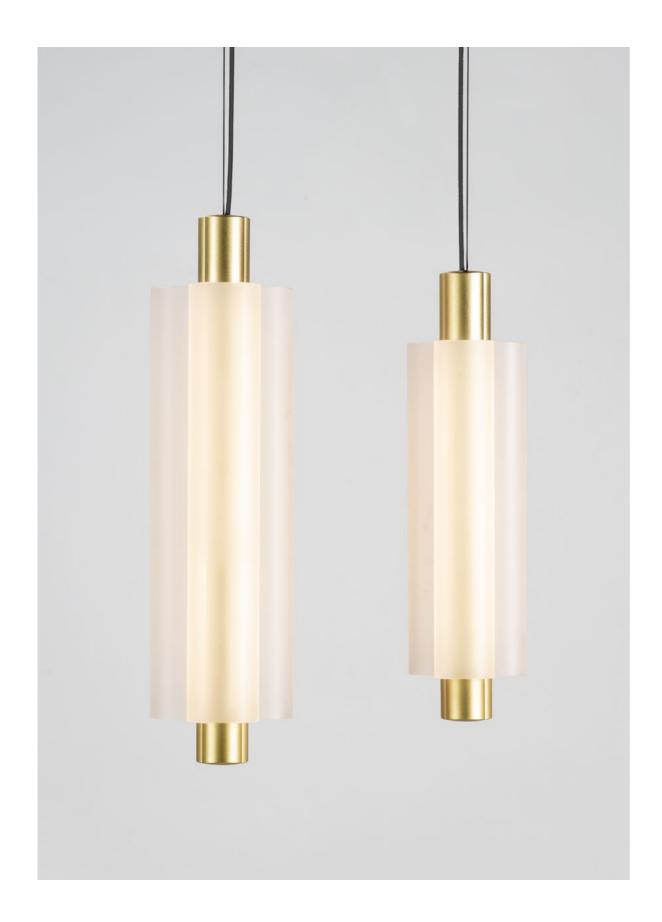

Central to Metropol's design is the distinctive trifoliate form in combination with the innovative use of light. Where shadows would normally exist along the converging line of each form, in Metropol, these fine seams are used to wrap a beautiful, soft cast of light around the luminaire.

## MATERIALS & FINISHES

ANODISED GOLDEN | FROSTED WHITE

ANODISED GOLDEN | FROSTED PINK

ANODISED BLACK | FROSTED WHITE

ANODISED BLACK | FROSTED PINK