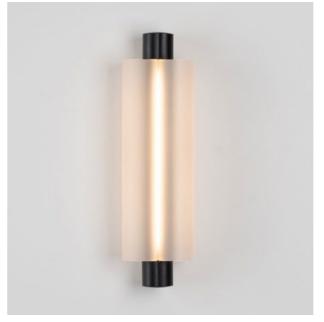

### **METROPOL**

Like a pearl hanging from a thread, Metropol begins with a single lamp. Its clever form delivers beauty as a sophisticated wall sconce or as stacked singles, doubles and triples suspended as simple pendants or curated into organic groupings and grand chandeliers.

Central to Metropol's design is the distinctive trifoliate form in combination with the innovative use of light. Where shadows would normally exist along the converging line of each form, in Metropol, these fine seams are used to wrap a beautiful, soft cast of light around the luminaire.

## MATERIALS & FINISHES

ANODISED GOLDEN | FROSTED WHITE

ANODISED GOLDEN | FROSTED PINK

ANODISED BLACK | FROSTED WHITE

ANODISED BLACK | FROSTED PINK