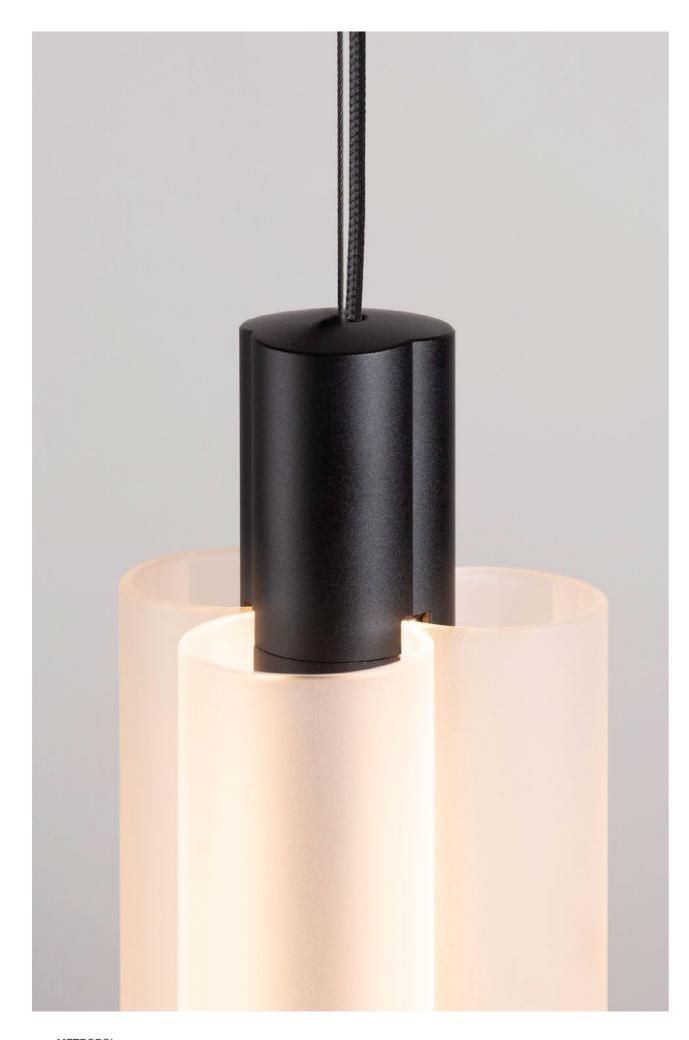

Central to Metropol's design is the distinctive trifoliate form in combination with the innovative use of light. Where shadows would normally exist along the converging line of each form, in Metropol, these fine seams are used to wrap a beautiful, soft cast of light around the luminaire.

### PENDANT MODEL: SINGLE SMALL PENDANT DOUBLE SMALL PENDANT TRIPLE SMALL PENDANT SINGLE LARGE PENDANT DOUBLE LARGE PENDANT TRIPLE LARGE PENDANT ANODISED BLACK FINISH: ANODISED GOLDEN CUSTOM FROSTED WHITE GLASS: FROSTED PINK 2700K (STANDARD) COLOUR TEMP: 3000K 4000K DIMMING: NON DIMMABLE (REMOTE DRIVER) PHASE CUT/TRIAC (REMOTE DRIVER) DALI/SWITCH-DIM (REMOTE DRIVER) 1-10V (REMOTE DRIVER) FLEX: ULTRA FINE WHITE BRAIDED ULTRA FINE BLACK BRAIDED SUSPENSION LENGTH: 1.5M 2.5M CUSTOM (MAX 10M) SEAMLESS CANOPY: BLACK NONE WHITE BRASS WALL