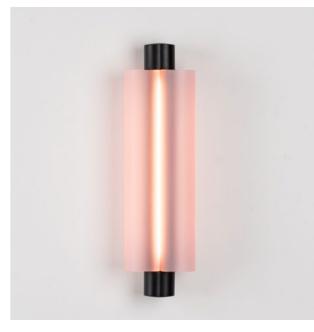

### **METROPOL**

Like a pearl hanging from a thread, Metropol begins with a single lamp. Its clever form delivers beauty as a sophisticated wall sconce or as stacked singles, doubles and triples suspended as simple pendants or curated into organic groupings and grand chandeliers.

Central to Metropol's design is the distinctive trifoliate form in combination with the innovative use of light. Where shadows would normally exist along the converging line of each form, in Metropol, these fine seams are used to wrap a beautiful, soft cast of light around the luminaire.

## MATERIALS & FINISHES

ANODISED GOLDEN | FROSTED WHITE

ANODISED GOLDEN | FROSTED PINK

ANODISED BLACK | FROSTED WHITE

ANODISED BLACK | FROSTED PINK