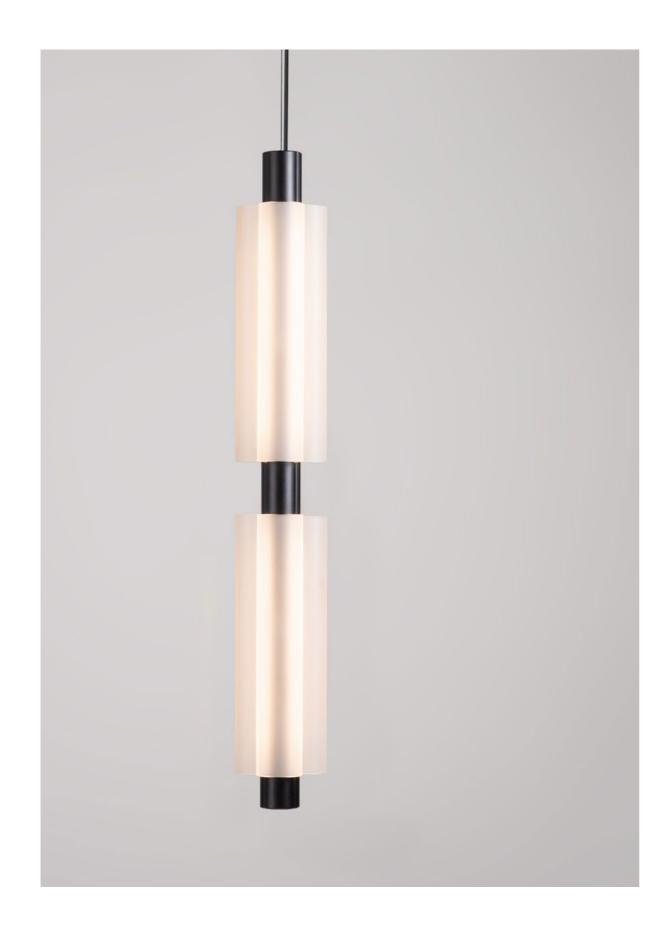

### **METROPOL**

Like a pearl hanging from a thread, Metropol begins with a single lamp. Its clever form delivers beauty as a sophisticated wall sconce or as stacked singles, doubles and triples suspended as simple pendants or curated into organic groupings and grand chandeliers.

Central to Metropol's design is the distinctive trifoliate form in combination with the innovative use of light. Where shadows would normally exist along the converging line of each form, in Metropol, these fine seams are used to wrap a beautiful, soft cast of light around the luminaire.