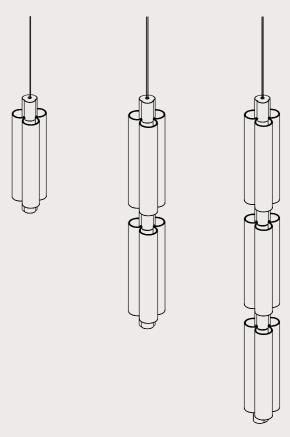

### **METROPOL**

Like a pearl hanging from a thread, Metropol begins with a single lamp. Its clever form delivers beauty as a sophisticated wall sconce or as stacked singles, doubles and triples suspended as simple pendants or curated into organic groupings and grand chandeliers.

### PENDANT MODEL: SINGLE SMALL PENDANT DOUBLE SMALL PENDANT TRIPLE SMALL PENDANT SINGLE LARGE PENDANT DOUBLE LARGE PENDANT TRIPLE LARGE PENDANT ANODISED BLACK FINISH: ANODISED GOLDEN CUSTOM FROSTED WHITE GLASS: FROSTED PINK 2700K (STANDARD) COLOUR TEMP: 3000K 4000K DIMMING: NON DIMMABLE (REMOTE DRIVER) PHASE CUT/TRIAC (REMOTE DRIVER) DALI/SWITCH-DIM (REMOTE DRIVER) 1-10V (REMOTE DRIVER) FLEX: ULTRA FINE WHITE BRAIDED ULTRA FINE BLACK BRAIDED SUSPENSION LENGTH: 1.5M 2.5M CUSTOM (MAX 10M) SEAMLESS CANOPY: BLACK NONE WHITE BRASS WALL