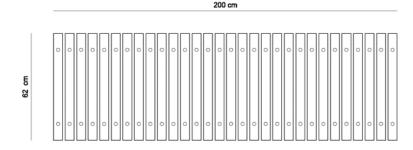

## **DIMENSIONS**

200 x 62 x 40h

## **PRODUCT DESCRIPTION**

- Bench top in solid wood slats
- Solid wood legs
- 4 legs