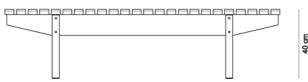

## **DIMENSIONS**

• 160 x 62 x 40h (cm)

## **PRODUCT DESCRIPTION**

- Bench top in solid wood slats
- Solid wood legs
- 4 legs