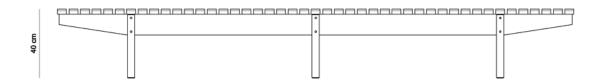

## **DIMENSIONS**

• 300 x 62 x 40 h cm

## **PRODUCT DESCRIPTION**

- Bench top in solid wood slats
- Solid wood legs
- 6 legs