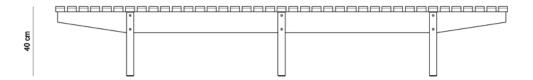

## **DIMENSIONS**

200 x 62 x 40h

## **PRODUCT DESCRIPTION**

- Bench top in solid wood slats
- Solid wood legs
- 4 legs