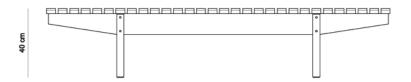

## **DIMENSIONS**

200 x 62 x 40h

## **PRODUCT DESCRIPTION**

- Bench top in solid wood slats
- Solid wood legs
- 4 legs