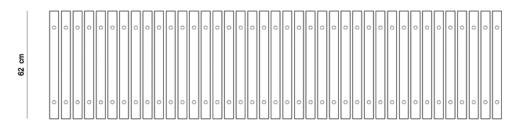

## **DIMENSIONS**

• 160 x 62 x 40h (cm)

## **PRODUCT DESCRIPTION**

- Bench top in solid wood slats
- Solid wood legs
- 4 legs