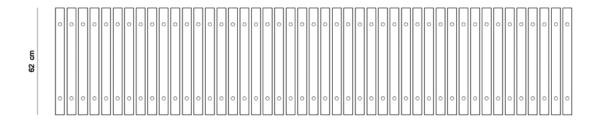

## **DIMENSIONS**

• 260 x 62 x 40h

## **PRODUCT DESCRIPTION**

- Bench top in solid wood slats
- Solid wood legs
- 6 legs