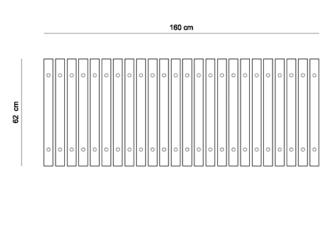

## **DIMENSIONS**

• 160 x 62 x 40h (cm)

## **PRODUCT DESCRIPTION**

- Bench top in solid wood slats
- Solid wood legs
- 4 legs