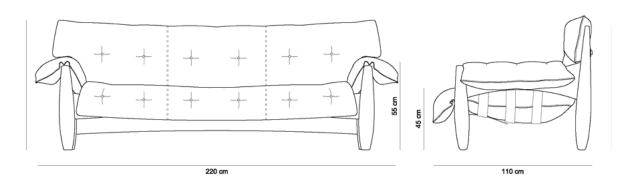

### DIMENSIONS

• 220 x 110 x 82 h (cm)

#### **PRODUCT DESCRIPTION**

- Solid wood frame
- Adjustable leather straps with lathed wooden buttons
- Over-sized cushion fillied with silicon fibre, foam flakes and felt