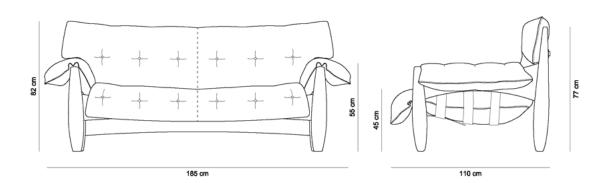

## DIMENSIONS

• 185 x 110 x 82 h

### **PRODUCT DESCRIPTION**

- Solid wood frame
- Adjustable leather straps with lathed wooden buttons
- Over-sized cushion fillied with silicon fibre, foam flakes and felt