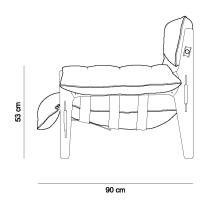

## **DIMENSIONS**

• 108 x 980 x 79 h (cm)

## **PRODUCT DESCRIPTION**

- · Solid wood frame
- Adjustable leather straps with lathed wooden buttons
- Over-sized cushion fillied with silicon fibre, foam flakes and felt