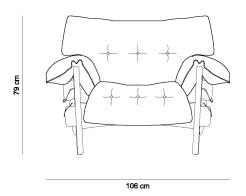

## **DIMENSIONS**

• 108 x 980 x 79 h (cm)

## **PRODUCT DESCRIPTION**

- · Solid wood frame
- Adjustable leather straps with lathed wooden buttons
- Over-sized cushion fillied with silicon fibre, foam flakes and felt