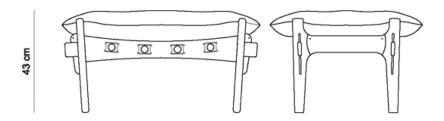

## **DIMENSIONS**

• 81 x 52 X 43 h (cm)

## **PRODUCT DESCRIPTION**

- · Solid wood frame
- Adjustable leather straps with lathed wooden buttons
- Loose cushion fillied with silicon fibre, foam flakes and felt