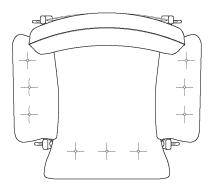

## **DIMENSIONS**

• 81 x 52 X 43 h (cm)

## **PRODUCT DESCRIPTION**

- · Solid wood frame
- Adjustable leather straps with lathed wooden buttons
- Loose cushion fillied with silicon fibre, foam flakes and felt