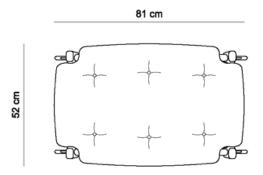

## **DIMENSIONS**

• 81 x 52 X 43 h (cm)

## **PRODUCT DESCRIPTION**

- · Solid wood frame
- Adjustable leather straps with lathed wooden buttons
- Loose cushion fillied with silicon fibre, foam flakes and felt