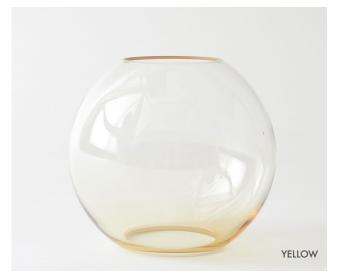

## Standard Finishes

| Product name:                                    | Luna Pendant                                          |
|--------------------------------------------------|-------------------------------------------------------|
|                                                  |                                                       |
| Standard Leadtime:                               | 12 -14 Weeks                                          |
| Dimensions:                                      | 32.5" x 9" x 9" + STEM<br>82.7cm x 23cm x 23cm + STEM |
| Light Source:                                    | 24V 6 Watt LED Bulb (included)                        |
| Standard Stem Lengths:                           | 6", 12", 18", 24"<br>15.25cm, 30.5cm, 45.75cm, 61cm   |
| Additional Stem Lengths:<br>(up-charge applies): | 30", 36", 42", 48"<br>76cm, 91.5cm, 106.5cm, 122cm    |
| LED driver:                                      | E96R24DC UVC24100TD                                   |
| Weight:                                          | 25 LBS<br>11.33 KG                                    |