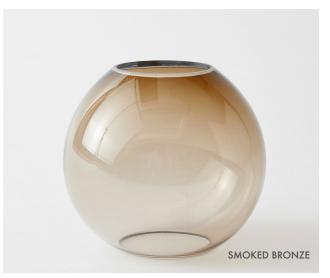

## Standard Finishes

| Product name:                                    | Luna Pendant                                          |
|--------------------------------------------------|-------------------------------------------------------|
|                                                  |                                                       |
| Standard Leadtime:                               | 12 -14 Weeks                                          |
| Dimensions:                                      | 32.5" x 9" x 9" + STEM<br>82.7cm x 23cm x 23cm + STEM |
| Light Source:                                    | 24V 6 Watt LED Bulb (included)                        |
| Standard Stem Lengths:                           | 6", 12", 18", 24"<br>15.25cm, 30.5cm, 45.75cm, 61cm   |
| Additional Stem Lengths:<br>(up-charge applies): | 30", 36", 42", 48"<br>76cm, 91.5cm, 106.5cm, 122cm    |
| LED driver:                                      | E96R24DC UVC24100TD                                   |
| Weight:                                          | 25 LBS<br>11.33 KG                                    |