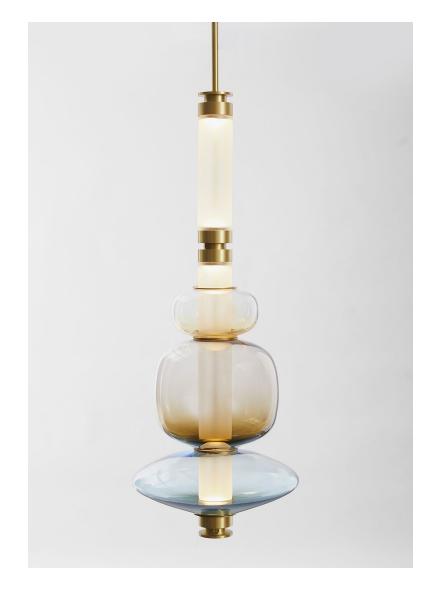

GABRIEL SCOTT

1/6

A lighting system with infinite interpretations, the LUNA is a synergy of color, shape, and refracted light. Inspired by a lunar halo, the modular light fixture grows in every direction as its assembly system stems horizontally or vertically, stacking color upon color of various blownglass shapes. The LUNA series is a glamorous reference to the moon's diffused light and soft glow. Allusive yet glamorous, the LUNA is a new tradition in glass-work and light form. Available in a variety of colors and shapes, LUNA is a highly customizable fixture.

## Spec sheet