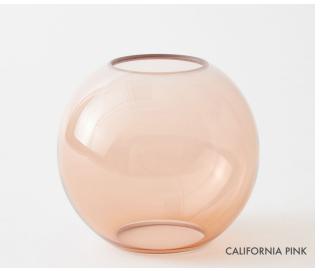

## Standard Finishes

| Product name:                                    | Luna Pendant                                          |
|--------------------------------------------------|-------------------------------------------------------|
|                                                  |                                                       |
| Standard Leadtime:                               | 12 -14 Weeks                                          |
| Dimensions:                                      | 32.5" x 9" x 9" + STEM<br>82.7cm x 23cm x 23cm + STEM |
| Light Source:                                    | 24V 6 Watt LED Bulb (included)                        |
| Standard Stem Lengths:                           | 6", 12", 18", 24"<br>15.25cm, 30.5cm, 45.75cm, 61cm   |
| Additional Stem Lengths:<br>(up-charge applies): | 30", 36", 42", 48"<br>76cm, 91.5cm, 106.5cm, 122cm    |
| LED driver:                                      | E96R24DC UVC24100TD                                   |
| Weight:                                          | 25 LBS<br>11.33 KG                                    |