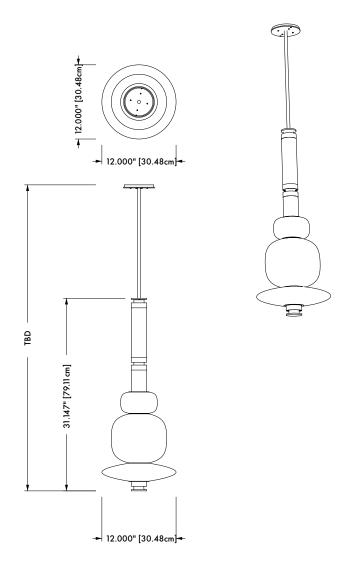

## Spec sheet

## Standard Finishes

| Product name:                                    | Luna Pendant                                          |
|--------------------------------------------------|-------------------------------------------------------|
|                                                  |                                                       |
| Standard Leadtime:                               | 12 -14 Weeks                                          |
| Dimensions:                                      | 32.5" x 9" x 9" + STEM<br>82.7cm x 23cm x 23cm + STEM |
| Light Source:                                    | 24V 6 Watt LED Bulb (included)                        |
| Standard Stem Lengths:                           | 6", 12", 18", 24"<br>15.25cm, 30.5cm, 45.75cm, 61cm   |
| Additional Stem Lengths:<br>(up-charge applies): | 30", 36", 42", 48"<br>76cm, 91.5cm, 106.5cm, 122cm    |
| LED driver:                                      | E96R24DC UVC24100TD                                   |
| Weight:                                          | 25 LBS<br>11.33 KG                                    |