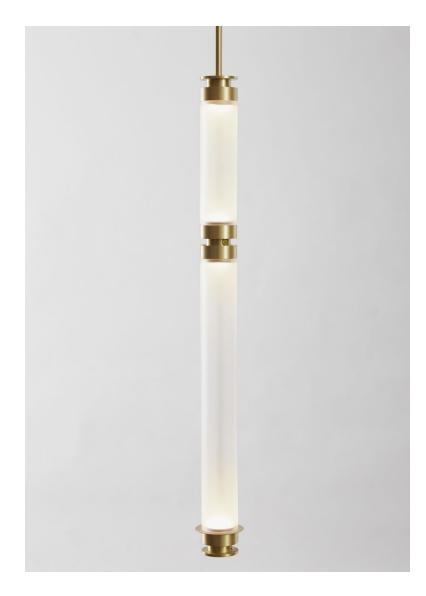

GABRIEL SCOTT

1/6

A lighting system with infinite interpretations, the LUNA is a synergy of color, shape, and refracted light. Inspired by a lunar halo, the modular light fixture grows in every direction as its assembly system stems horizontally or vertically, stacking color upon color of various blownglass shapes. The LUNA series is a glamorous reference to the moon's diffused light and soft glow. Allusive yet glamorous, the LUNA is a new tradition in glass-work and light form. Available in a variety of colors and shapes, LUNA is a highly customizable fixture.