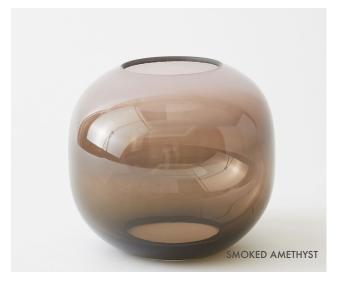

## Standard Finishes

| Product name:                                    | Luna Pendant                                          |
|--------------------------------------------------|-------------------------------------------------------|
|                                                  |                                                       |
| Standard Leadtime:                               | 12 -14 Weeks                                          |
| Dimensions:                                      | 32.5" x 9" x 9" + STEM<br>82.7cm x 23cm x 23cm + STEM |
| Light Source:                                    | 24V 6 Watt LED Bulb (included)                        |
| Standard Stem Lengths:                           | 6", 12", 18", 24"<br>15.25cm, 30.5cm, 45.75cm, 61cm   |
| Additional Stem Lengths:<br>(up-charge applies): | 30", 36", 42", 48"<br>76cm, 91.5cm, 106.5cm, 122cm    |
| LED driver:                                      | E96R24DC UVC24100TD                                   |
| Weight:                                          | 25 LBS<br>11.33 KG                                    |