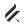

## Standard Finishes

| Product name:                                    | Luna Pendant                                          |
|--------------------------------------------------|-------------------------------------------------------|
|                                                  |                                                       |
| Standard Leadtime:                               | 12 -14 Weeks                                          |
| Dimensions:                                      | 32.5" x 9" x 9" + STEM<br>82.7cm x 23cm x 23cm + STEM |
| Light Source:                                    | 24V 6 Watt LED Bulb (included)                        |
| Standard Stem Lengths:                           | 6", 12", 18", 24"<br>15.25cm, 30.5cm, 45.75cm, 61cm   |
| Additional Stem Lengths:<br>(up-charge applies): | 30", 36", 42", 48"<br>76cm, 91.5cm, 106.5cm, 122cm    |
| LED driver:                                      | E96R24DC UVC24100TD                                   |
| Weight:                                          | 25 LBS<br>11.33 KG                                    |