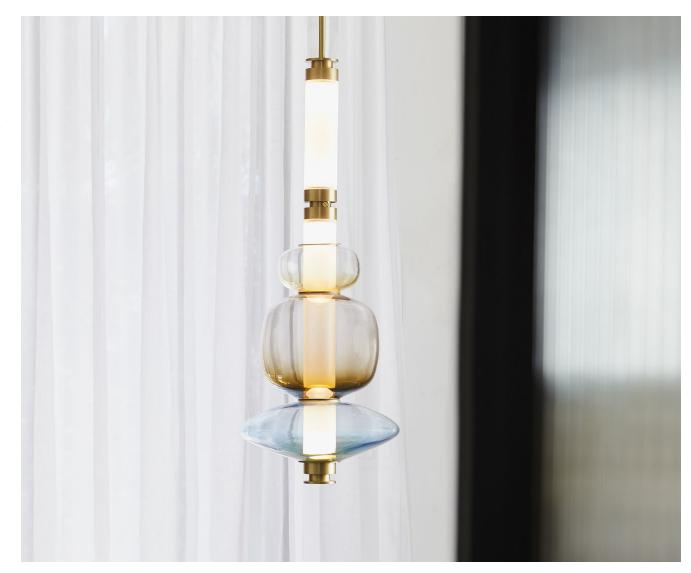

GABRIEL SCOTT

1/6

A lighting system with infinite interpretations, the LUNA is a synergy of color, shape, and refracted light. Inspired by a lunar halo, the modular light fixture grows in every direction as its assembly system stems horizontally or vertically, stacking color upon color of various blownglass shapes. The LUNA series is a glamorous reference to the moon's diffused light and soft glow. Allusive yet glamorous, the LUNA is a new tradition in glass-work and light form. Available in a variety of colors and shapes, LUNA is a highly customizable fixture.

## Spec sheet