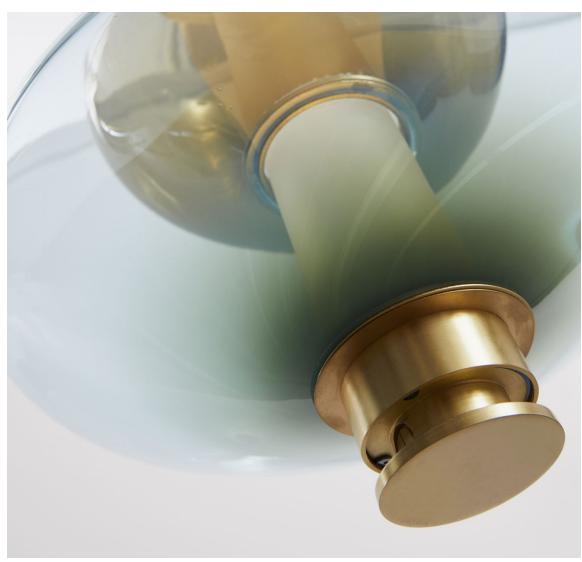

GABRIEL SCOTT

1/6

A lighting system with infinite interpretations, the LUNA is a synergy of color, shape, and refracted light. Inspired by a lunar halo, the modular light fixture grows in every direction as its assembly system stems horizontally or vertically, stacking color upon color of various blownglass shapes. The LUNA series is a glamorous reference to the moon's diffused light and soft glow. Allusive yet glamorous, the LUNA is a new tradition in glass-work and light form. Available in a variety of colors and shapes, LUNA is a highly customizable fixture.