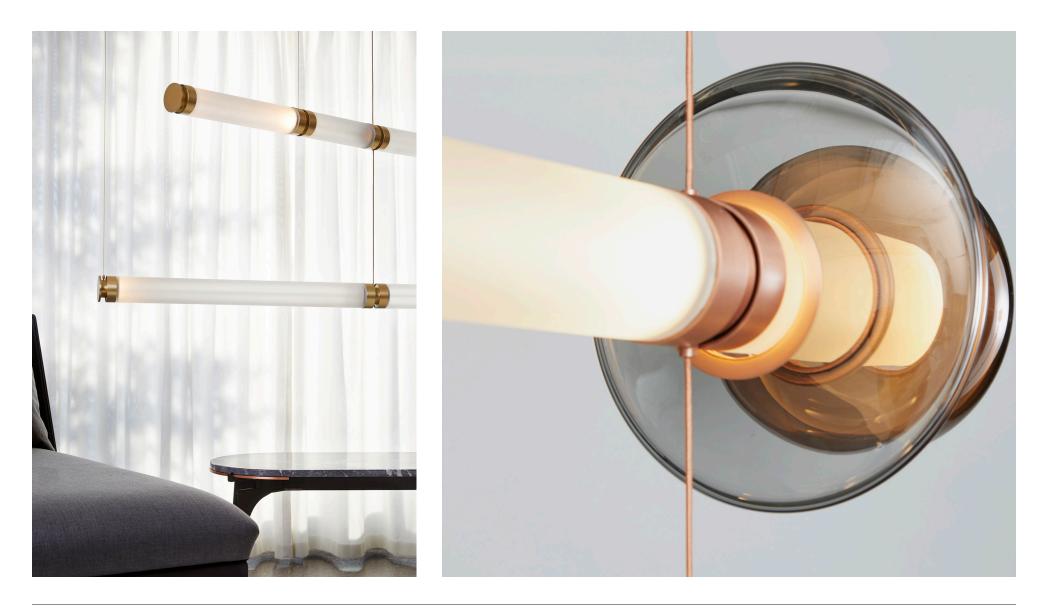

A lighting system with infinite interpretations, the LUNA is a synergy of color, shape, and refracted light. Inspired by a lunar halo, the modular light fixture grows in every direction as its assembly system stems horizontally or vertically, stacking color upon color of various blownglass shapes. The LUNA series is a glamorous reference to the moon's diffused light and soft glow. Allusive yet glamorous, the LUNA is a new tradition in glass-work and light form. Available in a variety of colors and shapes, LUNA is a highly customizable fixture.

## LUNA Chandelier

10/12

LUNA Chandelier Tier 1

11/12

LUNA Chandelier Tier 2

 $GABRIEL_{cst \ 2012} SCOTT$ 

12/12

LUNA Chandelier Tier 3