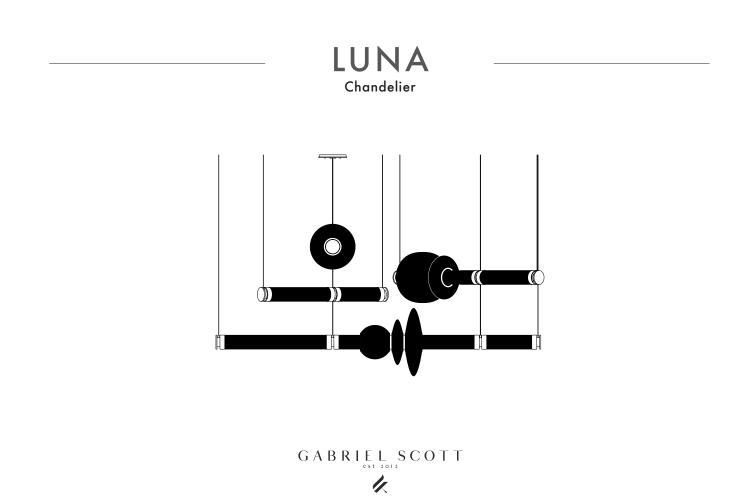

## LUNA Chandelier

7/12

A lighting system with infinite interpretations, the LUNA is a synergy of color, shape, and refracted light. Inspired by a lunar halo, the modular light fixture grows in every direction as its assembly system stems horizontally or vertically, stacking color upon color of various blownglass shapes. The LUNA series is a glamorous reference to the moon's diffused light and soft glow. Allusive yet glamorous, the LUNA is a new tradition in glass-work and light form. Available in a variety of colors and shapes, LUNA is a highly customizable fixture.