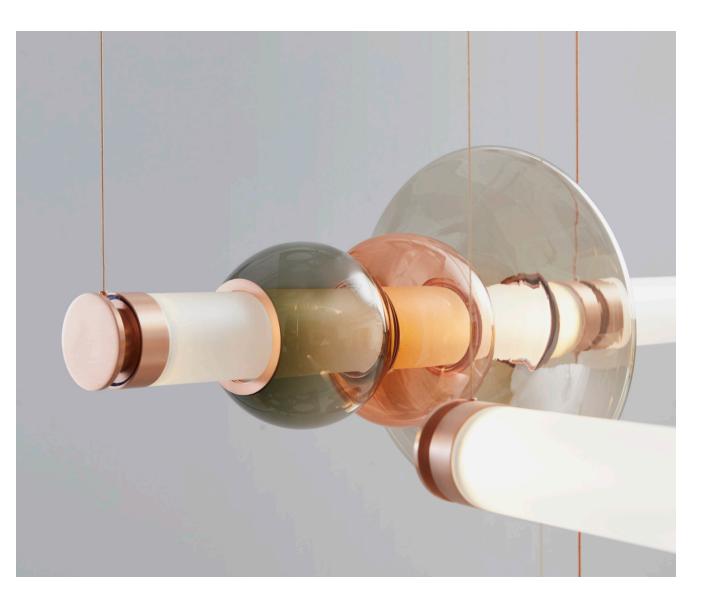

A lighting system with infinite interpretations, the LUNA is a synergy of color, shape, and refracted light. Inspired by a lunar halo, the modular light fixture grows in every direction as its assembly system stems horizontally or vertically, stacking color upon color of various blownglass shapes. The LUNA series is a glamorous reference to the moon's diffused light and soft glow. Allusive yet glamorous, the LUNA is a new tradition in glass-work and light form. Available in a variety of colors and shapes, LUNA is a highly customizable fixture.