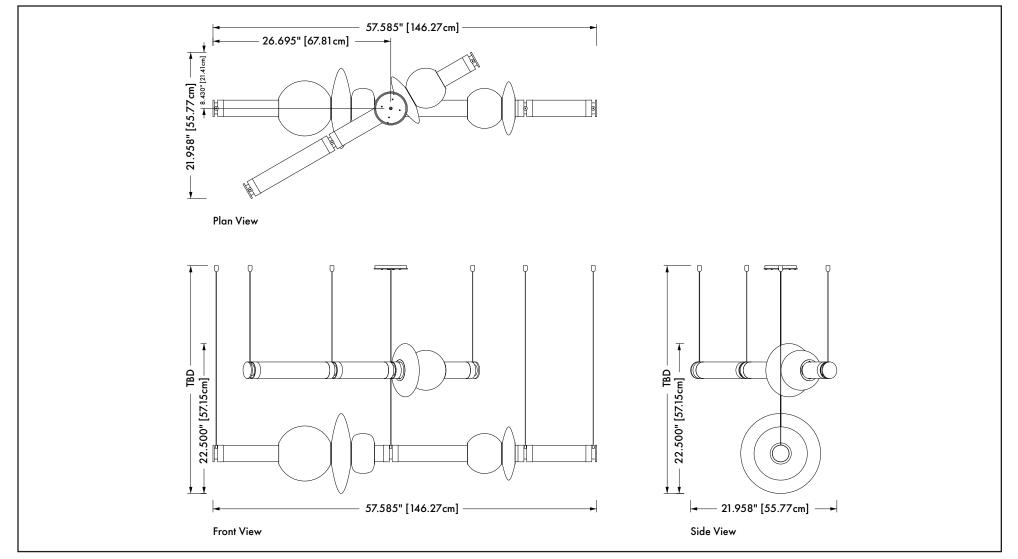

## Spec sheet

| Product name:          | Luna Chandelier                                                                            | HARDWARE:                                                         |
|------------------------|--------------------------------------------------------------------------------------------|-------------------------------------------------------------------|
|                        |                                                                                            |                                                                   |
| Standard Leadtime:     | 12 - 14 Weeks                                                                              | Satin Brass Satin Copper Satin Nickel Blackened Steel CANOPY:     |
| Dimensions:            | Tier 1: 47.39" x 9" x 9" + DROP<br>120.37cm x 23cm x 23cm + DROP                           |                                                                   |
|                        | Tier 2: 58″ x 22″ x 18.5″ + DROP<br>146cm x 56cm x 47cm + DROP                             | Satin Brass Satin Copper Satin Nickel Blackened Steel Matte White |
|                        | Tier 3: 58″ x 27″ x 27″ + DROP<br>146cm x 68cm x 68cm + DROP                               | TUBE GLASS:                                                       |
| Light Source:          | 24V 6 Watt LED Bulb (included)                                                             |                                                                   |
| Standard Cable Length: | 96" Drop, adjustible upon installation<br>(increased cable-lengths available upon request) | White                                                             |
| LED driver:            | E96R24DC<br>UVC24100TD                                                                     |                                                                   |
| Weight:                | 70 LBS (large)<br>31.75 KG                                                                 |                                                                   |

## LUNA Chandelier

10/12

LUNA Chandelier Tier 1

11/12

LUNA Chandelier Tier 2

 $GABRIEL_{cst \ 2012} SCOTT$ 

12/12

LUNA Chandelier Tier 3