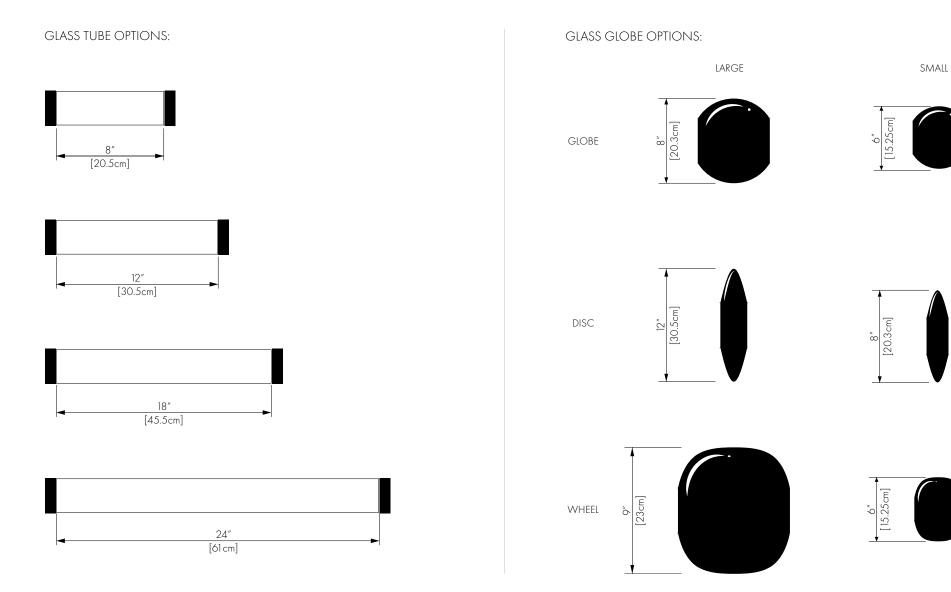

## Spec sheet

| Product name:          | Luna Chandelier                                                                            | HARDWARE:                                                         |
|------------------------|--------------------------------------------------------------------------------------------|-------------------------------------------------------------------|
|                        |                                                                                            |                                                                   |
| Standard Leadtime:     | 12 - 14 Weeks                                                                              | Satin Brass Satin Copper Satin Nickel Blackened Steel CANOPY:     |
| Dimensions:            | Tier 1: 47.39" x 9" x 9" + DROP<br>120.37cm x 23cm x 23cm + DROP                           |                                                                   |
|                        | Tier 2: 58″ x 22″ x 18.5″ + DROP<br>146cm x 56cm x 47cm + DROP                             | Satin Brass Satin Copper Satin Nickel Blackened Steel Matte White |
|                        | Tier 3: 58″ x 27″ x 27″ + DROP<br>146cm x 68cm x 68cm + DROP                               | TUBE GLASS:                                                       |
| Light Source:          | 24V 6 Watt LED Bulb (included)                                                             |                                                                   |
| Standard Cable Length: | 96" Drop, adjustible upon installation<br>(increased cable-lengths available upon request) | White                                                             |
| LED driver:            | E96R24DC<br>UVC24100TD                                                                     |                                                                   |
| Weight:                | 70 LBS (large)<br>31.75 KG                                                                 |                                                                   |