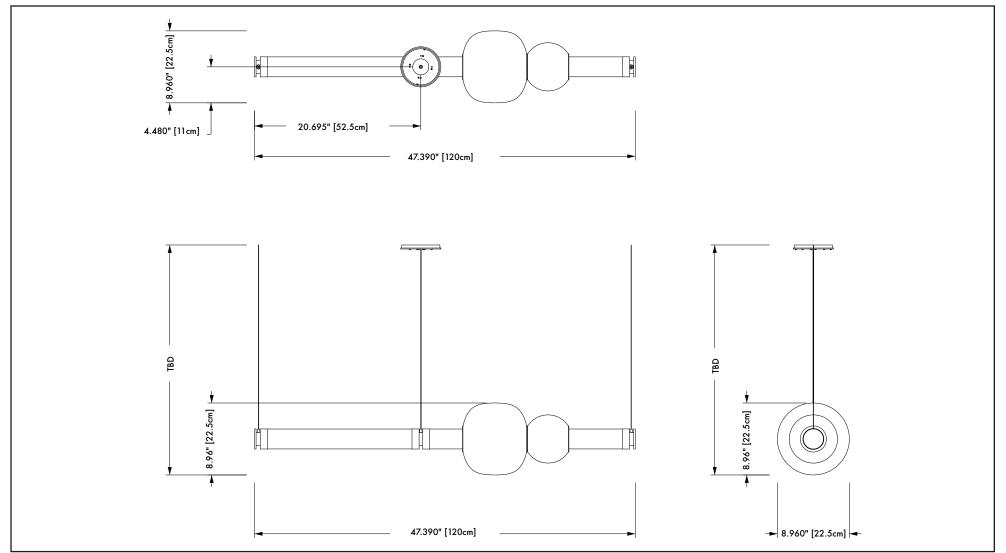

## Spec sheet

| Product name:          | Luna Chandelier                                                                            | HARDWARE:                                                         |
|------------------------|--------------------------------------------------------------------------------------------|-------------------------------------------------------------------|
|                        |                                                                                            |                                                                   |
| Standard Leadtime:     | 12 - 14 Weeks                                                                              | Satin Brass Satin Copper Satin Nickel Blackened Steel CANOPY:     |
| Dimensions:            | Tier 1: 47.39" x 9" x 9" + DROP<br>120.37cm x 23cm x 23cm + DROP                           |                                                                   |
|                        | Tier 2: 58″ x 22″ x 18.5″ + DROP<br>146cm x 56cm x 47cm + DROP                             | Satin Brass Satin Copper Satin Nickel Blackened Steel Matte White |
|                        | Tier 3: 58″ x 27″ x 27″ + DROP<br>146cm x 68cm x 68cm + DROP                               | TUBE GLASS:                                                       |
| Light Source:          | 24V 6 Watt LED Bulb (included)                                                             |                                                                   |
| Standard Cable Length: | 96" Drop, adjustible upon installation<br>(increased cable-lengths available upon request) | White                                                             |
| LED driver:            | E96R24DC<br>UVC24100TD                                                                     |                                                                   |
| Weight:                | 70 LBS (large)<br>31.75 KG                                                                 |                                                                   |

## LUNA Chandelier

10/12

LUNA Chandelier Tier 1

11/12

LUNA Chandelier Tier 2

 $GABRIEL_{cst \ 2012} SCOTT$ 

12/12

LUNA Chandelier Tier 3