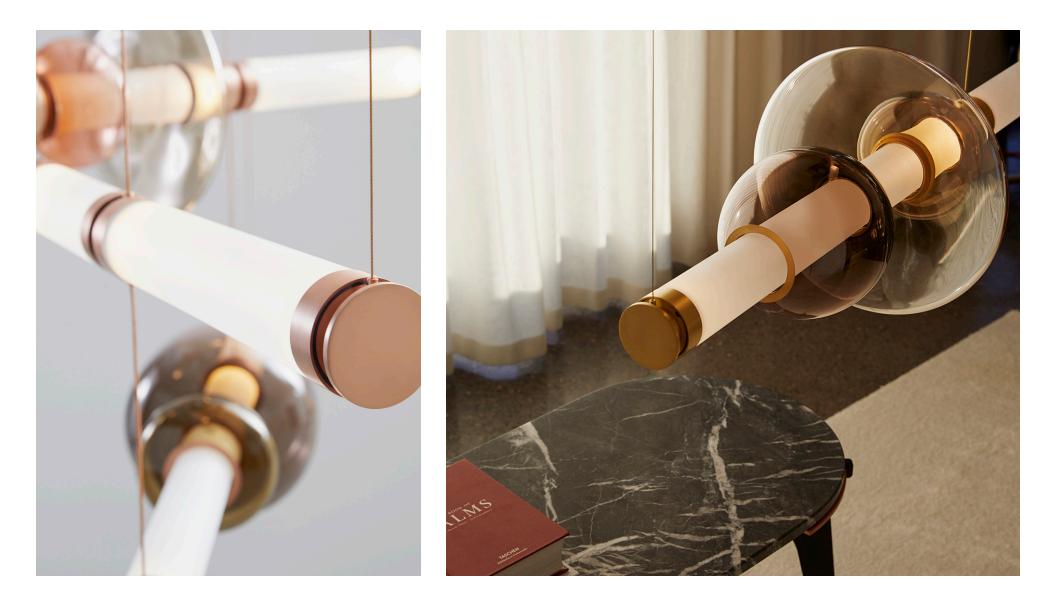

A lighting system with infinite interpretations, the LUNA is a synergy of color, shape, and refracted light. Inspired by a lunar halo, the modular light fixture grows in every direction as its assembly system stems horizontally or vertically, stacking color upon color of various blownglass shapes. The LUNA series is a glamorous reference to the moon's diffused light and soft glow. Allusive yet glamorous, the LUNA is a new tradition in glass-work and light form. Available in a variety of colors and shapes, LUNA is a highly customizable fixture.

Standard Finishes

GABRIEL <sup>cst 2012</sup> SCOTT

SMOKED BRONZE

SMOKED GRAY

GABRIEL (SCOTT) SMOKED AMETHYST