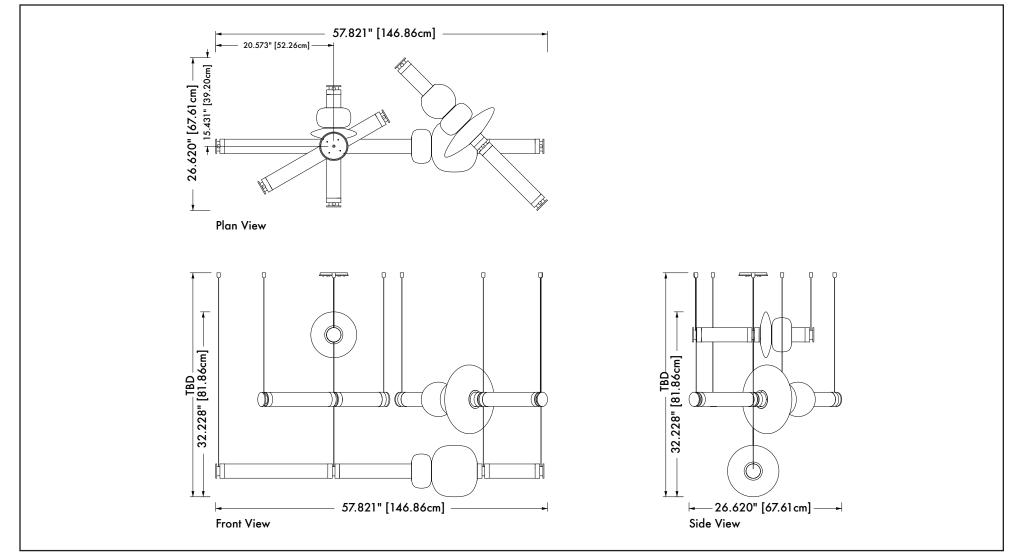

## Spec sheet

| Product name:          | Luna Chandelier                                                                            | HARDWARE:                                                         |
|------------------------|--------------------------------------------------------------------------------------------|-------------------------------------------------------------------|
|                        |                                                                                            |                                                                   |
| Standard Leadtime:     | 12 - 14 Weeks                                                                              | Satin Brass Satin Copper Satin Nickel Blackened Steel CANOPY:     |
| Dimensions:            | Tier 1: 47.39" x 9" x 9" + DROP<br>120.37cm x 23cm x 23cm + DROP                           |                                                                   |
|                        | Tier 2: 58″ x 22″ x 18.5″ + DROP<br>146cm x 56cm x 47cm + DROP                             | Satin Brass Satin Copper Satin Nickel Blackened Steel Matte White |
|                        | Tier 3: 58″ x 27″ x 27″ + DROP<br>146cm x 68cm x 68cm + DROP                               | TUBE GLASS:                                                       |
| Light Source:          | 24V 6 Watt LED Bulb (included)                                                             |                                                                   |
| Standard Cable Length: | 96" Drop, adjustible upon installation<br>(increased cable-lengths available upon request) | White                                                             |
| LED driver:            | E96R24DC<br>UVC24100TD                                                                     |                                                                   |
| Weight:                | 70 LBS (large)<br>31.75 KG                                                                 |                                                                   |

## LUNA Chandelier

10/12

LUNA Chandelier Tier 1

11/12

LUNA Chandelier Tier 2

 $GABRIEL_{cst \ 2012} SCOTT$ 

12/12

LUNA Chandelier Tier 3