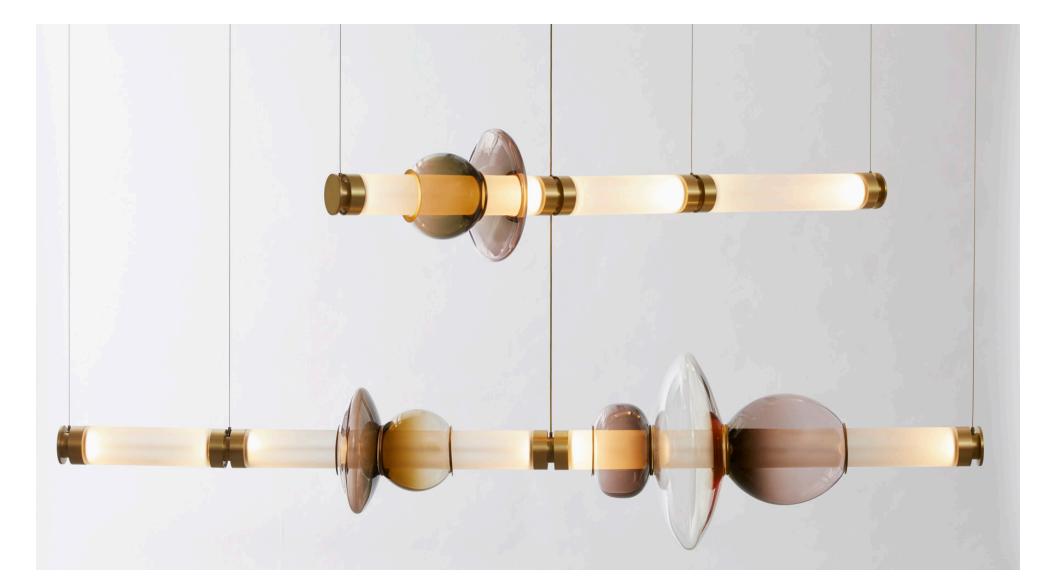

A lighting system with infinite interpretations, the LUNA is a synergy of color, shape, and refracted light. Inspired by a lunar halo, the modular light fixture grows in every direction as its assembly system stems horizontally or vertically, stacking color upon color of various blownglass shapes. The LUNA series is a glamorous reference to the moon's diffused light and soft glow. Allusive yet glamorous, the LUNA is a new tradition in glass-work and light form. Available in a variety of colors and shapes, LUNA is a highly customizable fixture.

## LUNA Chandelier

7/12