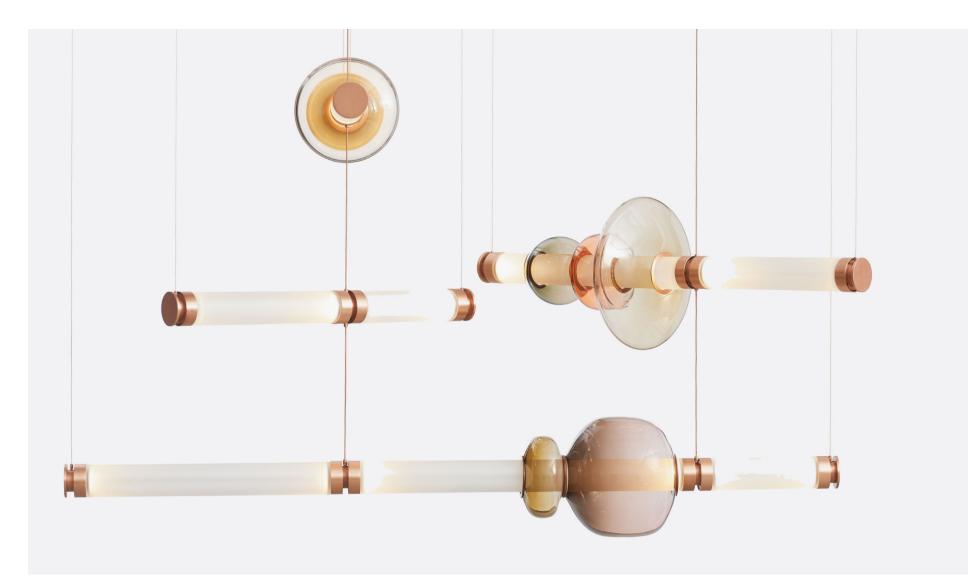

A lighting system with infinite interpretations, the LUNA is a synergy of color, shape, and refracted light. Inspired by a lunar halo, the modular light fixture grows in every direction as its assembly system stems horizontally or vertically, stacking color upon color of various blownglass shapes. The LUNA series is a glamorous reference to the moon's diffused light and soft glow. Allusive yet glamorous, the LUNA is a new tradition in glass-work and light form. Available in a variety of colors and shapes, LUNA is a highly customizable fixture.

## LUNA Chandelier

9/12

 $GABRIEL_{cst = 2012} SCOTT$ 