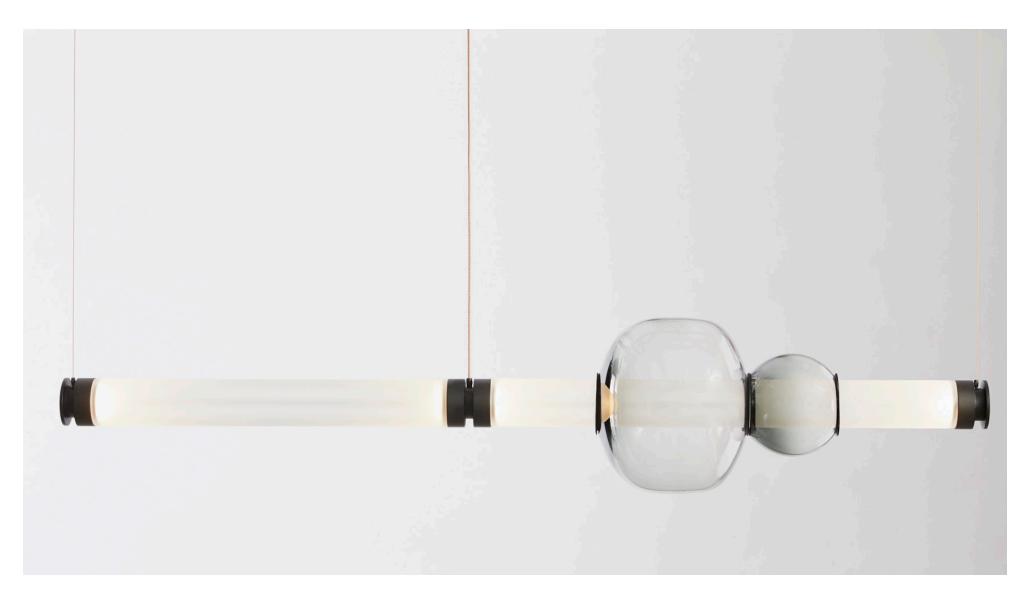

A lighting system with infinite interpretations, the LUNA is a synergy of color, shape, and refracted light. Inspired by a lunar halo, the modular light fixture grows in every direction as its assembly system stems horizontally or vertically, stacking color upon color of various blownglass shapes. The LUNA series is a glamorous reference to the moon's diffused light and soft glow. Allusive yet glamorous, the LUNA is a new tradition in glass-work and light form. Available in a variety of colors and shapes, LUNA is a highly customizable fixture.

## LUNA Chandelier

10/12

LUNA Chandelier Tier 1

11/12

LUNA Chandelier Tier 2

 $GABRIEL_{cst \ 2012} SCOTT$ 

12/12

LUNA Chandelier Tier 3