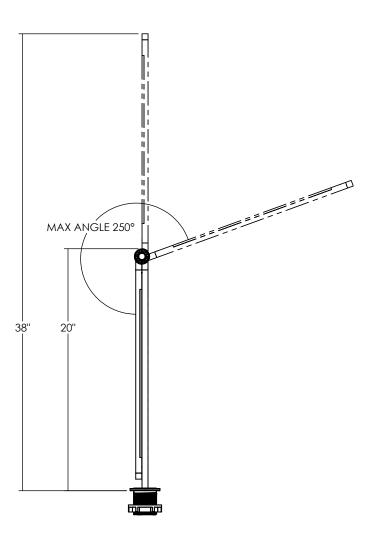

## THIN TASK LAMP S WITH DESK INSET JPR-THSG

Dimmable LED desk-mounted task lamp featuring a hinged arm and a freely rotating ball joint with brass desk insert.

## INSTALLATION

 $\emptyset$ 2" cutout for grommet Min surface thickness: 1/4" Max surface thickness: 1 1/2"