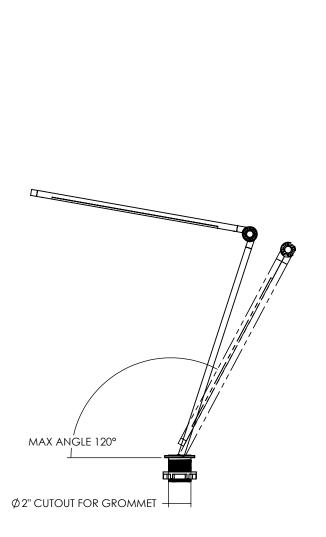

## THIN TASK LAMP T WITH DESK INSET JPR-THTG

Dimmable LED desk-mounted task lamp featuring a hinged arm and a freely rotating ball joint with a brass desk insert.

## INSTALLATION

 $\emptyset$ 2" cutout for groomet Min surface thickness: 1/4" Max surface thickness: 1 1/2"