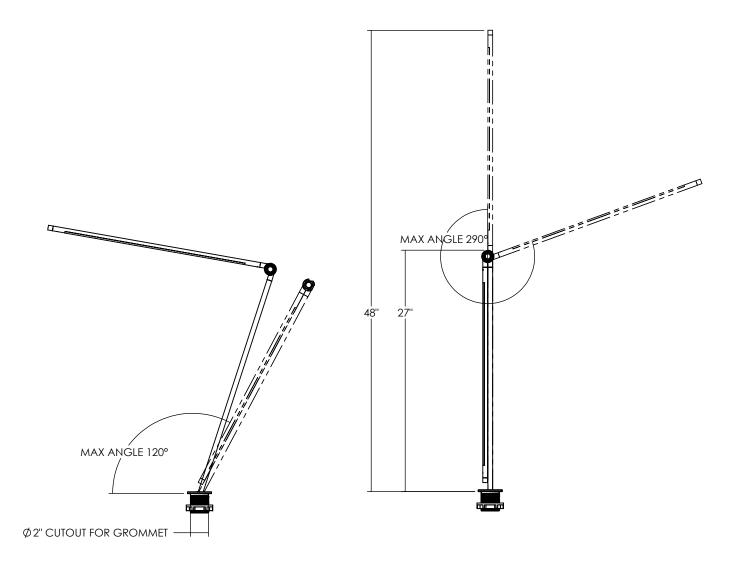

## THIN TASK LAMP T WITH DESK INSET JPR-THTG

Dimmable LED desk-mounted task lamp featuring a hinged arm and a freely rotating ball joint with a brass desk insert.

## INSTALLATION

 $\emptyset$ 2" cutout for groomet Min surface thickness: 1/4" Max surface thickness: 1 1/2"

## THIN TASK LAMP S WITH DESK INSET JPR-THSG

Dimmable LED desk-mounted task lamp featuring a hinged arm and a freely rotating ball joint with brass desk insert.

## INSTALLATION

 $\emptyset$ 2" cutout for grommet Min surface thickness: 1/4" Max surface thickness: 1 1/2"