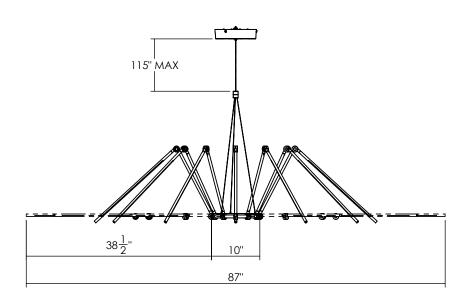

# **SUSPENSION & MOUNTING**

115" aircraft cable with gripper and cable coupler provided