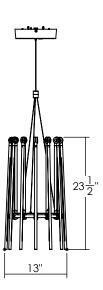

## **OVERVIEW**

Suspended LED chandelier featuring 12 adjustable arms and a variety of illumination options.

# **SUSPENSION & MOUNTING**

115" aircraft cable with gripper and cable coupler provided