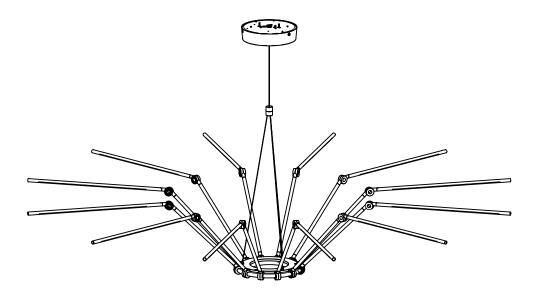

## **OVERVIEW**

Suspended LED chandelier featuring 12 adjustable arms and a variety of illumination options.