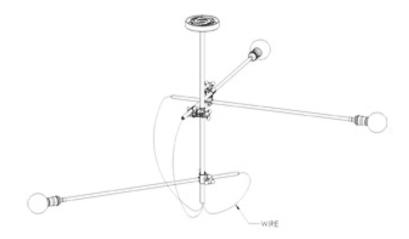

#### Description

The Brass Chandelier fuses the concept of the chandelier with a keen understanding of function and flexibility. The same standard pieces can be configured in countless ways; as a horizontal fixture that hangs 30" from the ceiling, or as a tall vertical gesture that hangs a dramatic 60" below ceiling.

#### Dimensions

Vertical Stem - 30" Horizontal Arms - 30" Canopy -  $5\frac{1}{4}$ " Adjustable Depth - 30" to 60"