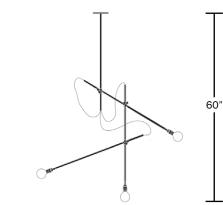

#### Description

The Brass Chandelier fuses the concept of the chandelier with a keen understanding of function and flexibility. The same standard pieces can be configured in countless ways; as a horizontal fixture that hangs 30" from the ceiling, or as a tall vertical gesture that hangs a dramatic 60" below ceiling.

#### Dimensions

Vertical Stem - 30" Horizontal Arms - 30" Canopy -  $5\frac{1}{4}$ " Adjustable Depth - 30" to 60"