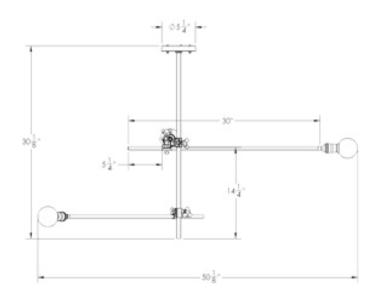

#### Dimensions

Vertical Stem - 30" Horizontal Arms - 30" Canopy -  $5\frac{1}{4}$ " Adjustable Depth - 30" to 60"