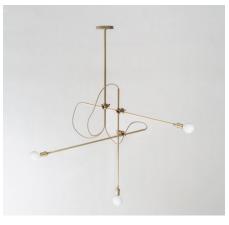

#### Description

The Brass Chandelier fuses the concept of the chandelier with a keen understanding of function and flexibility. The same standard pieces can be configured in countless ways; as a horizontal fixture that hangs 30" from the ceiling, or as a tall vertical gesture that hangs a dramatic 60" below ceiling.

#### Dimensions

Vertical Stem - 30" Horizontal Arms - 30" Canopy -  $5\frac{1}{4}$ " Adjustable Depth - 30" to 60"