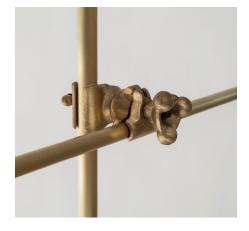

WORKSTEAD



**BRASS CHANDELIER** 

## WORKSTEAD

### **BRASS CHANDELIER**

hardwired

#### Description

The Brass Chandelier fuses the concept of the chandelier with a keen understanding of function and flexibility. The same standard pieces can be configured in countless ways; as a horizontal fixture that hangs 30" from the ceiling, or as a tall vertical gesture that hangs a dramatic 60" below ceiling.

#### Materials

Hewn and cast brass, with a nude cloth pulley cord.

#### Dimensions

Vertical Stem - 30" Horizontal Arms - 30" Canopy -  $5\frac{1}{4}$ " Adjustable Depth - 30" to 60"

#### Weight

13 lbs

### Lamp

60 Watt Max 6W Dimmable LED bulb included 540 Lumens 50 Watt Equivalent 2700K Color Temperature Bulb Life 30,000 Hours 110/120V, E26 220/240, E27 UL / CE Approved













# WORKSTEAD