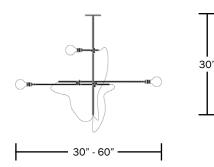

#### Description

The Brass Chandelier fuses the concept of the chandelier with a keen understanding of function and flexibility. The same standard pieces can be configured in countless ways; as a horizontal fixture that hangs 30" from the ceiling, or as a tall vertical gesture that hangs a dramatic 60" below ceiling.

#### Dimensions

Vertical Stem - 30" Horizontal Arms - 30" Canopy -  $5\frac{1}{4}$ " Adjustable Depth - 30" to 60"