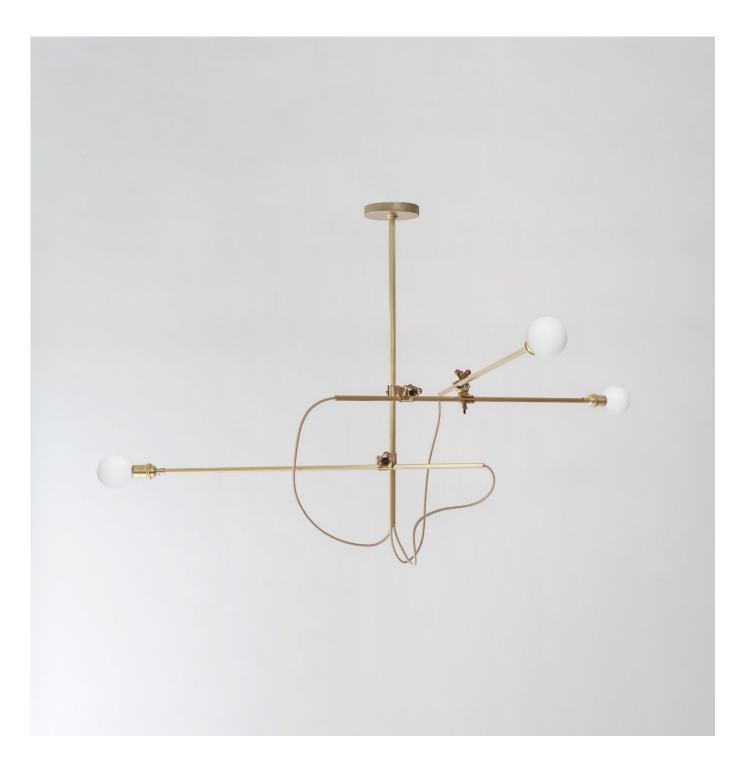

#### Description

The Brass Chandelier fuses the concept of the chandelier with a keen understanding of function and flexibility. The same standard pieces can be configured in countless ways; as a horizontal fixture that hangs 30" from the ceiling, or as a tall vertical gesture that hangs a dramatic 60" below ceiling.

#### Materials

Hewn and cast brass, with a nude cloth pulley cord.

#### Dimensions

Vertical Stem - 30" Horizontal Arms - 30" Canopy -  $5\frac{1}{4}$ " Adjustable Depth - 30" to 60"