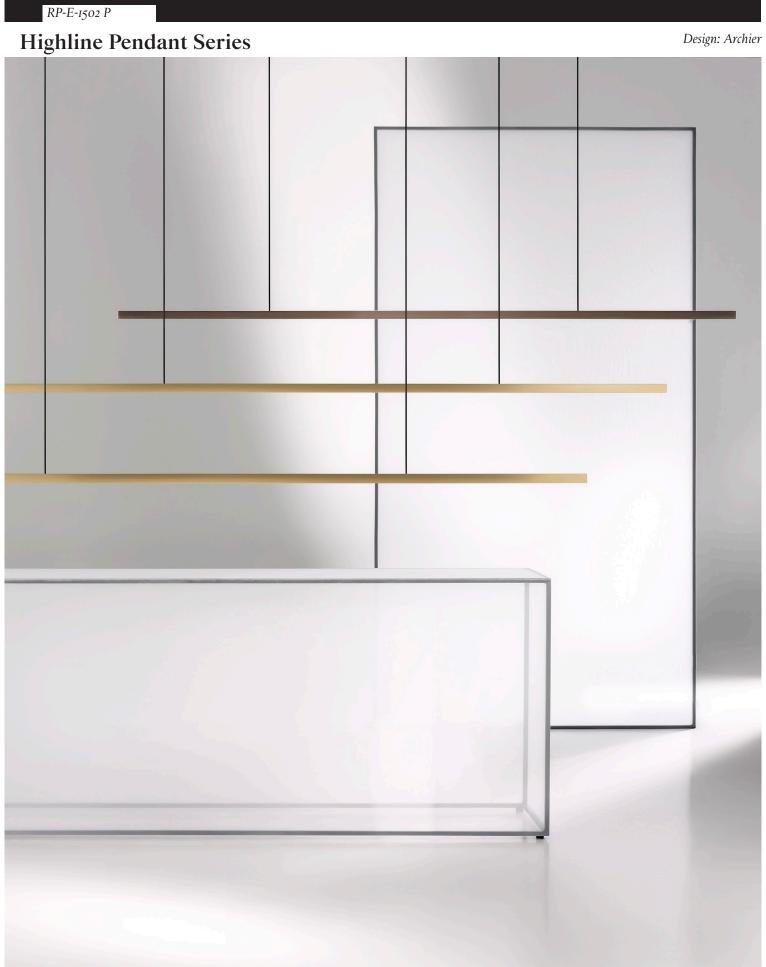

LIGHT SOURCE: 1800 MM: TRIDONIC LED // 45 W // 2800 Im DOWNLIGHTING // 2800 Im UPLIGHTING // REMOTE INSTALL DRIVER // 2800 Im UPLIGHTING // 28

2400MM: TRIDONIC LED // 60W // 4000 Im DOWNLIGHTING // 4000 Im UPLIGHTING // REMOTE INSTALL DRIVER DIMMING: STANDARD - NON-DIMMABLE