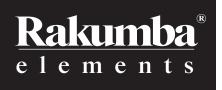

## **Highline Pendant Series**

## PRODUCT TECHNICAL SPECIFICATION

NAME: HIGHLINE DESIGN: ARCHIER STYLE: PENDANT

MATERIALS: BRASS PROFILE // FLUTED DIFFUSER // AMERICAN WALNUT END DETAIL

FINISH: SATIN BRASS WITH NATURAL WAX COATING // PATINA BRASS WITH NATURAL WAX COATING // BLACK POWDERCOAT // WHITE POWDERCOAT

LIGHT SOURCE: 1800 MM: TRIDONIC LED // 45 W // 2800 Im DOWNLIGHTING // 2800 Im UPLIGHTING // REMOTE INSTALL DRIVER // 2800 Im UPLIGHTING // 28

2400MM: TRIDONIC LED // 60W // 4000 Im DOWNLIGHTING // 4000 Im UPLIGHTING // REMOTE INSTALL DRIVER DIMMING: STANDARD - NON-DIMMABLE

STANDARD - NON-DIMMABLE OPTION - PHASE-CUT

OPTION - DALI + SWITCH DIM

SUSPENSION: 1.5M ULTRAFINE BRAIDED TEXTILE FLEX // 2 x SEAMLESS CANOPY

Archier is a young, dynamic architectural and design practice in Melbourne. Founded by three graduate architects, the studio is centred around the workshop – where ideas can be drawn, discussed and prototyped. Archier strive to express a vision, sculpting raw materials in an efficient and open manner.