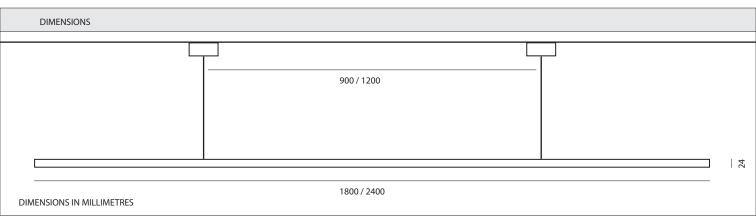

## PRODUCT TECHNICAL SPECIFICATION

NAME: HIGHLINE DESIGN: ARCHIER STYLE: PENDANT

MATERIALS: BRASS PROFILE // FLUTED DIFFUSER // AMERICAN WALNUT END DETAIL

FINISH: SATIN BRASS WITH NATURAL WAX COATING // PATINA BRASS WITH NATURAL WAX COATING // BLACK POWDERCOAT // WHITE POWDERCOAT