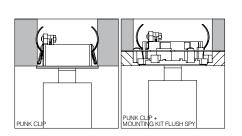

## PUNK CLIP

Don't be deceived: Punk Clip may look small with its diameter of only 39mm, its performance is big with an output of 7,1W. The Clip system lets you install Punk as a semi-recessed light, only letting the luminaire head peaking out of the ceiling.

(1) 50 x 40 REQUIREMENTS LED POWER SUPPLY 350mA-DC / DIM OPTIONS MOUNTING KIT FLUSH SPY > 414 90 01

REQUIREMENTS > INFO FOLD-OUT RIGHT / OPTIONS > INFO TECHNICAL CHAPTER / ACCESSORIES > INFO FOLD-OUT LEFT