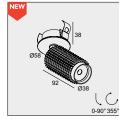

## PUNK CLIP

Don't be deceived: Punk Clip may look small with its diameter of only 39mm, its performance is big with an output of 7,1W. The Clip system lets you install Punk as a semi-recessed light, only letting the luminaire head peaking out of the ceiling.

## PUNK 39 CLIP

|     | 3000K / CRI>90               | 2700K / CRI>90               |
|-----|------------------------------|------------------------------|
|     | LED [H] 7,1W / 805lm / 350mA | LED [H] 7,1W / 773lm / 350mA |
|     | 24°                          |                              |
|     | 471 111 811 931 <b>◊</b>     | 471 111 811 921 <b>◊</b>     |
|     | ♦B-B                         |                              |
|     |                              |                              |
| · , |                              |                              |