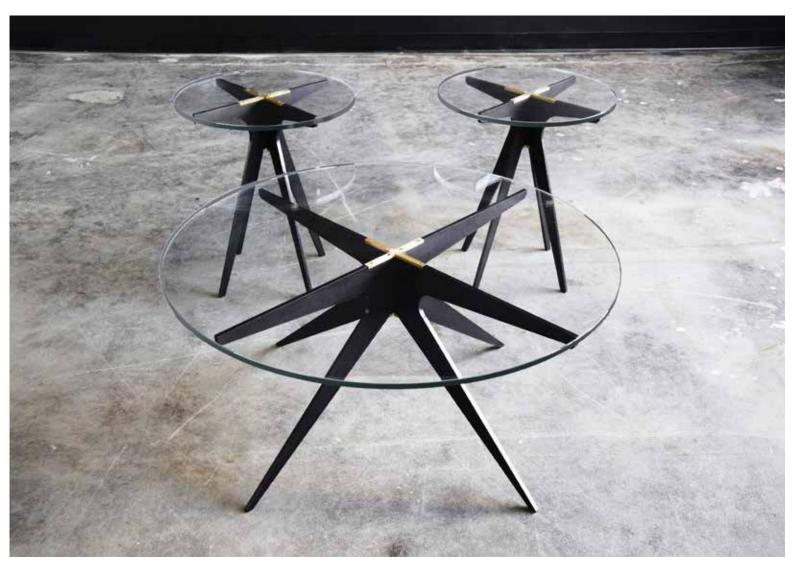

## **DEAN**Round Coffee Table

1/3

Inspired by silhouettes of mid-century modern design, DEAN tables feature clear or smoked glass tops which showcase the sculptural quality of the contrasted hardware below.

Light and elegant in appearance, the stylish x-base is available in black steel with brass hardware, all brass, or all copper options.

All Gabriel Scott pieces are handmade in Canada.