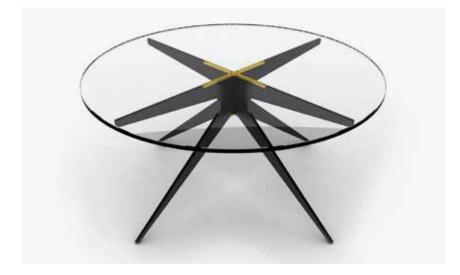

## **DEAN**Round Coffee Table

1/3

Inspired by silhouettes of mid-century modern design, DEAN tables feature clear or smoked glass tops which showcase the sculptural quality of the contrasted hardware below.

Light and elegant in appearance, the stylish x-base is available in black steel with brass hardware, all brass, or all copper options.

All Gabriel Scott pieces are handmade in Canada.