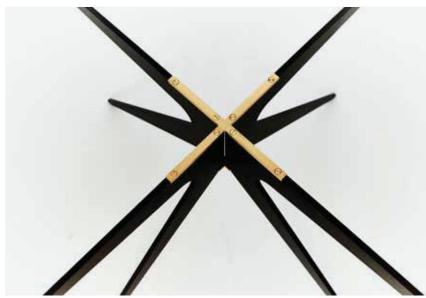

Light and elegant in appearance, the stylish x-base is available in black steel with brass hardware, all brass, or all copper options.

All Gabriel Scott pieces are handmade in Canada.

## Standard Finishes

Standard Base Finish Options:

Blackened Steel Base / Satin Brass Hardware Satin Brass Base / Satin Brass Hardware Custom-finishes may be available upon request

Glass Options:

Clear Smoked Bronzed