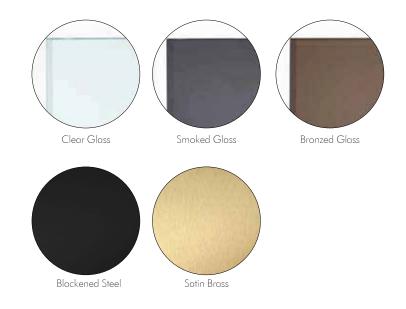

## Standard Finishes

Standard Base Finish Options:

Blackened Steel Base / Satin Brass Hardware Satin Brass Base / Satin Brass Hardware Custom-finishes may be available upon request

Glass Options:

Clear Smoked Bronzed