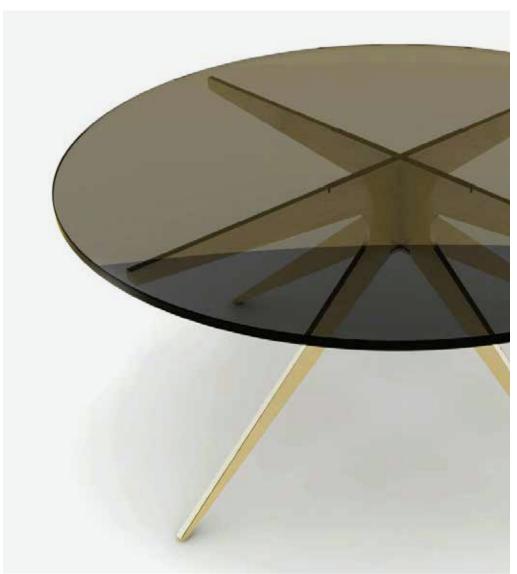

## **DEAN**Round Coffee Table

1/3

Inspired by silhouettes of mid-century modern design, DEAN tables feature clear or smoked glass tops which showcase the sculptural quality of the contrasted hardware below.

Light and elegant in appearance, the stylish x-base is available in black steel with brass hardware, all brass, or all copper options.

All Gabriel Scott pieces are handmade in Canada.