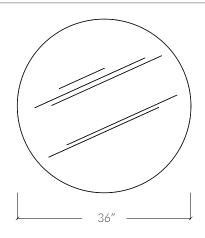

## Spec sheet

Product name:

Dean Round Coffee Table

Standard Leadtime: 8 - 10 weeks

36" Dia x 17" H Tempered glass top: 1/2"

Dimensions: glass top: 1/2