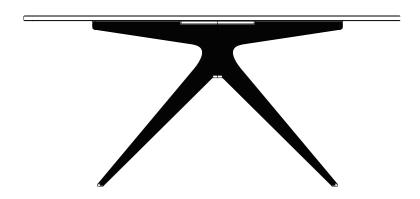

## **DEAN**Round Coffee Table

1/3

Inspired by silhouettes of mid-century modern design, DEAN tables feature clear or smoked glass tops which showcase the sculptural quality of the contrasted hardware below.

Light and elegant in appearance, the stylish x-base is available in black steel with brass hardware, all brass, or all copper options.

All Gabriel Scott pieces are handmade in Canada.