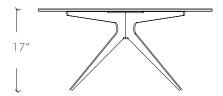

## Spec sheet

Product name:

Dean Round Coffee Table

Standard Leadtime: 8 - 10 weeks

36" Dia x 17" H Tempered glass top: 1/2"

Dimensions: glass top: 1/2