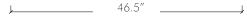

# Spec sheet

| Product name:      |  |
|--------------------|--|
|                    |  |
| Standard Leadtime: |  |

Dimensions:

8 - 10 weeks 29″ x 46.5″ x 17″ H Tempered glass top: 1/2″

Dean Rectangular Coffee Table