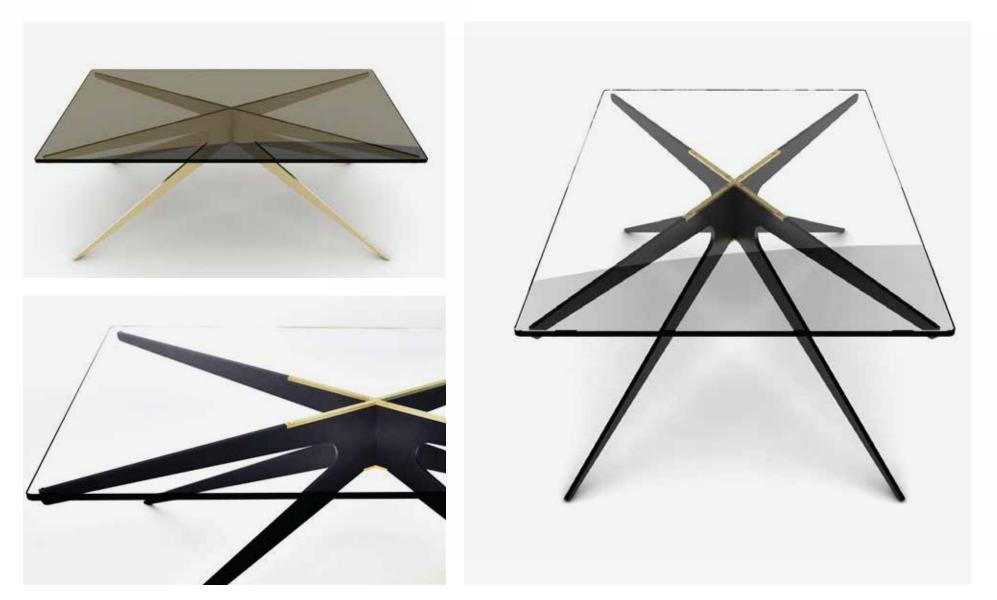

#### DEAN Rectangular Coffee Table

1/3

Inspired by silhouettes of mid-century modern design, DEAN tables feature clear or smoked glass tops which showcase the sculptural quality of the contrasted hardware below.

Light and elegant in appearance, the stylish x-base is available in black steel with brass hardware, all brass, or all copper options.

All Gabriel Scott pieces are handmade in Canada.

### DEAN Rectangular Coffee Table

2/3

GABRIEL (SCOTT) 3/3