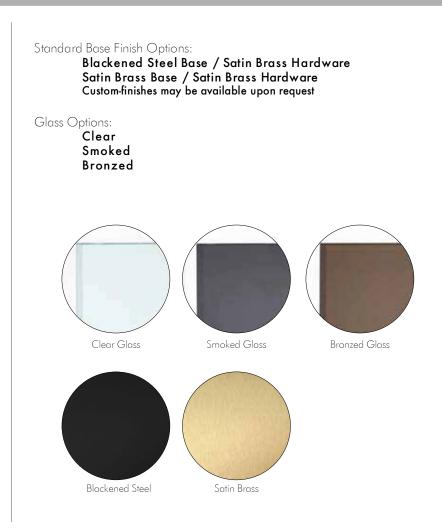

## DEAN Rectangular Coffee Table



 $GABRIEL_{cst 2012} SCOTT$ 

#### DEAN Rectangular Coffee Table

1/3

Inspired by silhouettes of mid-century modern design, DEAN tables feature clear or smoked glass tops which showcase the sculptural quality of the contrasted hardware below.

Light and elegant in appearance, the stylish x-base is available in black steel with brass hardware, all brass, or all copper options.

All Gabriel Scott pieces are handmade in Canada.



### DEAN Rectangular Coffee Table

2/3



GABRIEL (SCOTT) 3/3

# Spec sheet

| Product name:      |  |
|--------------------|--|
|                    |  |
| Standard Leadtime: |  |

Dimensions:

8 - 10 weeks 29″ x 46.5″ x 17″ H Tempered glass top: 1/2″

Dean Rectangular Coffee Table

# **Standard Finishes**









GABRIELSCOTT