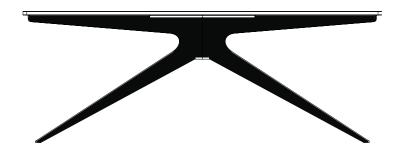

## DEAN Rectangular Coffee Table

 $GABRIEL_{cst 2012} SCOTT$ 

#### DEAN Rectangular Coffee Table

1/3

Inspired by silhouettes of mid-century modern design, DEAN tables feature clear or smoked glass tops which showcase the sculptural quality of the contrasted hardware below.

Light and elegant in appearance, the stylish x-base is available in black steel with brass hardware, all brass, or all copper options.

All Gabriel Scott pieces are handmade in Canada.