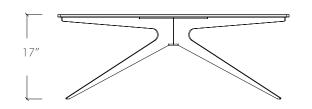

# Spec sheet

| Product name:      |  |
|--------------------|--|
|                    |  |
| Standard Leadtime: |  |

Dimensions:

8 - 10 weeks 29″ x 46.5″ x 17″ H Tempered glass top: 1/2″

Dean Rectangular Coffee Table