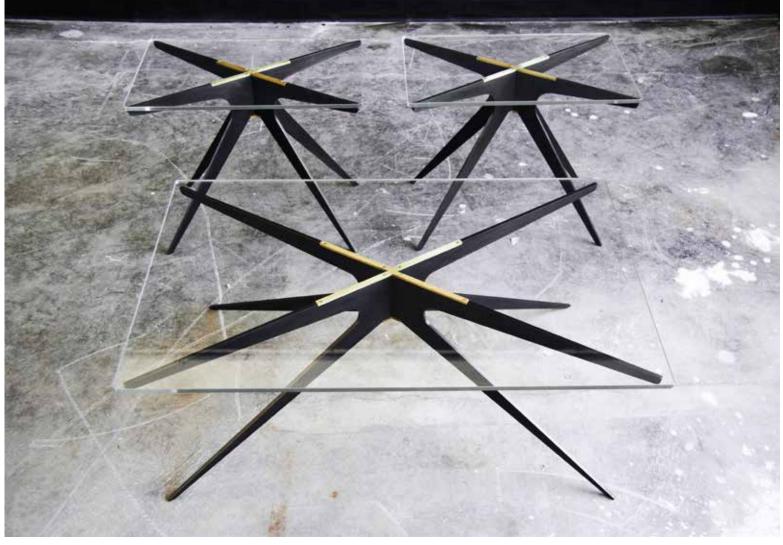

#### DEAN Rectangular Coffee Table

1/3

Inspired by silhouettes of mid-century modern design, DEAN tables feature clear or smoked glass tops which showcase the sculptural quality of the contrasted hardware below.

Light and elegant in appearance, the stylish x-base is available in black steel with brass hardware, all brass, or all copper options.

All Gabriel Scott pieces are handmade in Canada.

### DEAN Rectangular Coffee Table

2/3

GABRIEL (SCOTT) 3/3