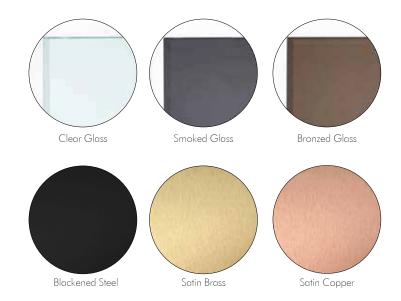

## Standard Finishes

Standard Base Finish Options:

Blackened Steel Base / Satin Brass Hardware Satin Brass Base / Satin Brass Hardware Satin Copper base w/ Satin Copper Hardware Custom-finishes may be available upon request

Glass Options:

Clear Smoked Bronzed