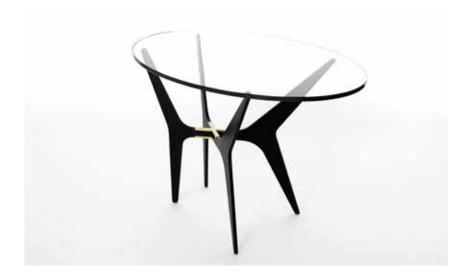

## **DEAN**Oval Side Table

1/3

Inspired by silhouettes of mid-century modern design, DEAN tables feature clear or smoked glass tops which showcase the sculptural quality of the contrasted hardware below.

Light and elegant in appearance, the stylish x-base is available in black steel with brass hardware, all brass, or all copper options.

All Gabriel Scott pieces are handmade in Canada.

Glass Options:

Clear Smoked Bronzed