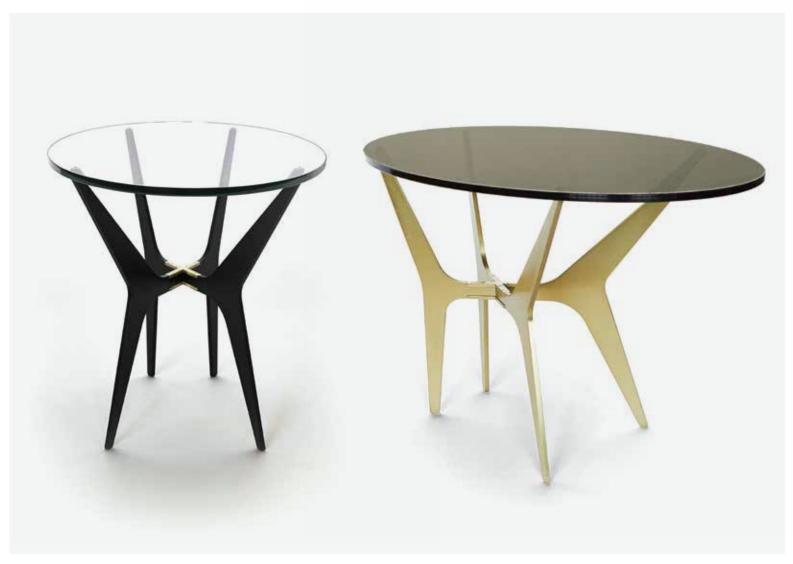

## **DEAN**Oval Side Table

1/3

Inspired by silhouettes of mid-century modern design, DEAN tables feature clear or smoked glass tops which showcase the sculptural quality of the contrasted hardware below.

Light and elegant in appearance, the stylish x-base is available in black steel with brass hardware, all brass, or all copper options.

All Gabriel Scott pieces are handmade in Canada.

## Standard Finishes

Standard Base Finish Options:

Blackened Steel Base / Satin Brass Hardware Satin Brass Base / Satin Brass Hardware Satin Copper base w/ Satin Copper Hardware Custom-finishes may be available upon request

Glass Options:

Clear Smoked Bronzed