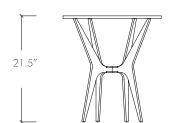

## Spec sheet

Product name:

Dean Oval Side Table

Standard Leadtime: 8 - 10 weeks

Dimensions: 20" x 30" x 21.5" H

Tempered glass top: 1/2"

20"