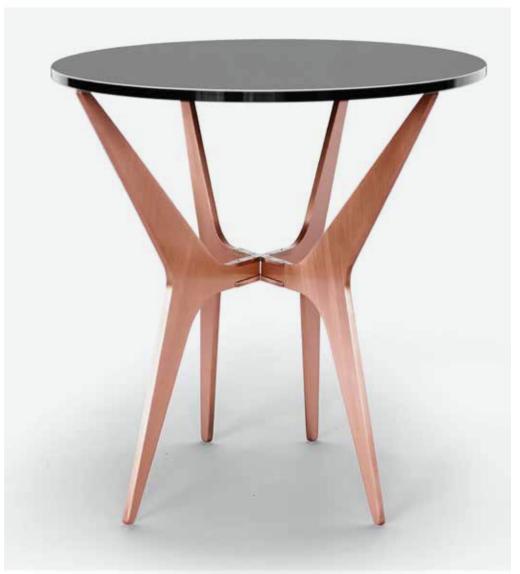

## **DEAN**Oval Side Table

GABRIELSCOTT

## **DEAN**Oval Side Table

1/3

Inspired by silhouettes of mid-century modern design, DEAN tables feature clear or smoked glass tops which showcase the sculptural quality of the contrasted hardware below.

Light and elegant in appearance, the stylish x-base is available in black steel with brass hardware, all brass, or all copper options.

All Gabriel Scott pieces are handmade in Canada.