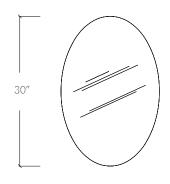

## Spec sheet

Product name:

Dean Oval Side Table

Standard Leadtime: 8 - 10 weeks

Dimensions: 20" x 30" x 21.5" H

Tempered glass top: 1/2"

20"