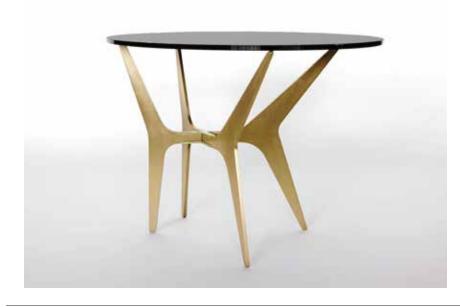

## **DEAN**Oval Side Table

1/3

Inspired by silhouettes of mid-century modern design, DEAN tables feature clear or smoked glass tops which showcase the sculptural quality of the contrasted hardware below.

Light and elegant in appearance, the stylish x-base is available in black steel with brass hardware, all brass, or all copper options.

All Gabriel Scott pieces are handmade in Canada.

## Standard Finishes

Standard Base Finish Options:

Blackened Steel Base / Satin Brass Hardware Satin Brass Base / Satin Brass Hardware Satin Copper base w/ Satin Copper Hardware Custom-finishes may be available upon request