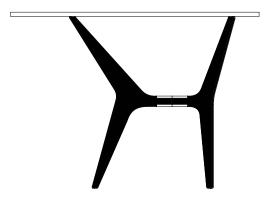

## **DEAN**Oval Side Table

1/3

Inspired by silhouettes of mid-century modern design, DEAN tables feature clear or smoked glass tops which showcase the sculptural quality of the contrasted hardware below.

Light and elegant in appearance, the stylish x-base is available in black steel with brass hardware, all brass, or all copper options.

All Gabriel Scott pieces are handmade in Canada.