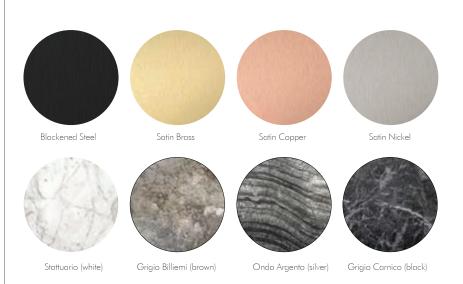

# **Standard Finishes**

Standard Base Finish Options: Blackened Steel (black)

Satin Brass (brass) Satin Nickel (nickel) Satin Copper (copper)

Marble Options: Grigio Carnico (black) Grigio Billiemi (brown) Onda Argento (silver) Stattuario (white) Marble is not sealed

#### Standard Hardware Finish Options:

Blackened Steel (black) Satin Brass (brass) Satin Nickel (nickel) Satin Copper (copper)

GABRIEL <sup>est 2012</sup> COTT