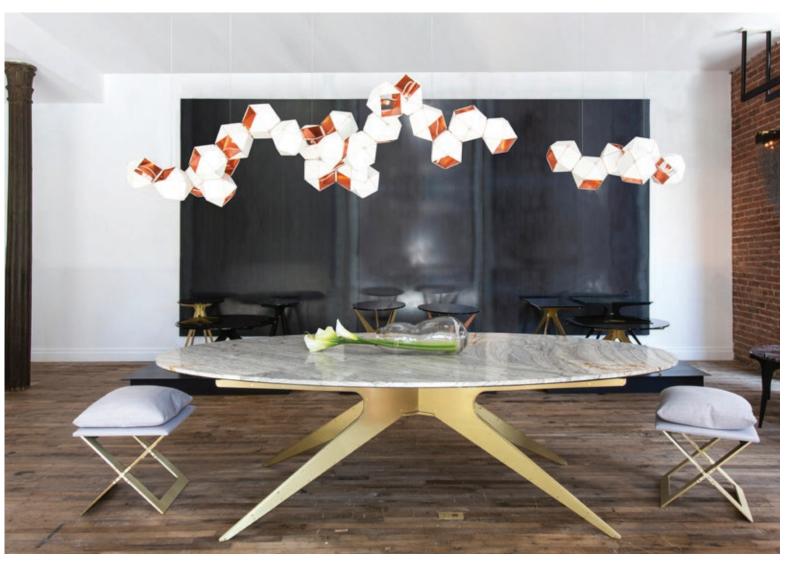

### **DEAN** Oval Dining Table

1/3

Inspired by silhouettes of mid-century modern design, the DEAN Dining table feature various marble top options suported by its bold and sculptural base below.

Light and elegant in appearance, the stylish x-base is available in black steel with brass hardware, all brass, or all copper options. Custom sizes availble.

All Gabriel Scott pieces are handmade in Canada.

 $GABRIEL_{cst 2012} SCOTT$ 