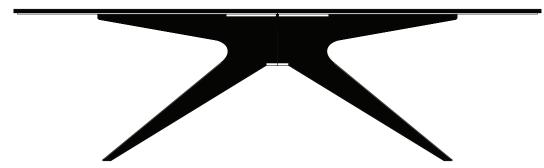

### **DEAN** Oval Dining Table

1/3

Inspired by silhouettes of mid-century modern design, the DEAN Dining table feature various marble top options suported by its bold and sculptural base below.

Light and elegant in appearance, the stylish x-base is available in black steel with brass hardware, all brass, or all copper options. Custom sizes availble.