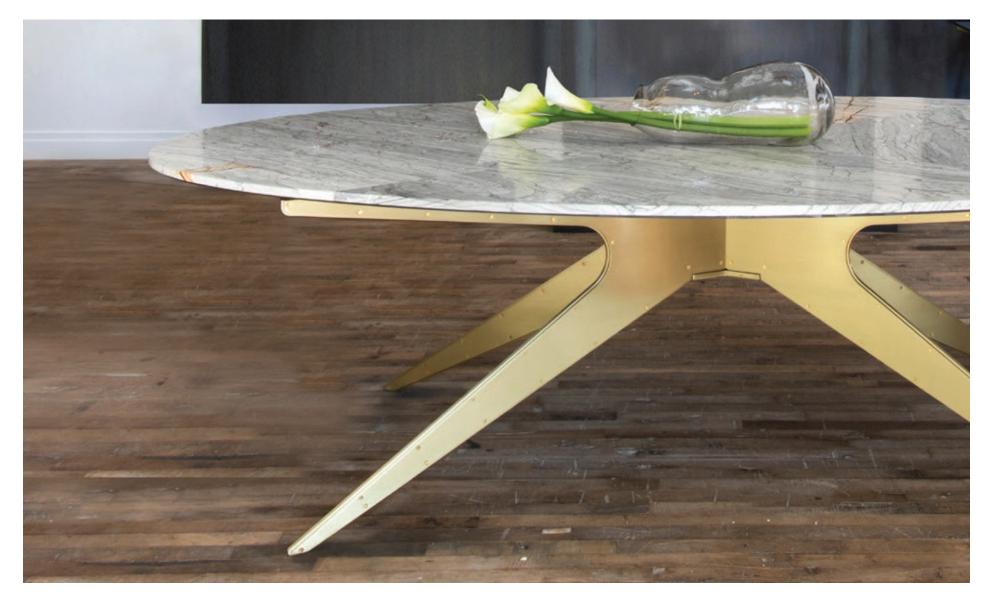

### **DEAN** Oval Dining Table

1/3

Inspired by silhouettes of mid-century modern design, the DEAN Dining table feature various marble top options suported by its bold and sculptural base below.

Light and elegant in appearance, the stylish x-base is available in black steel with brass hardware, all brass, or all copper options. Custom sizes availble.

# **Standard Finishes**

Standard Base Finish Options: Blackened Steel (black)

Satin Brass (brass) Satin Nickel (nickel) Satin Copper (copper)

Marble Options: Grigio Carnico (black) Grigio Billiemi (brown) Onda Argento (silver) Stattuario (white) Marble is not sealed

#### Standard Hardware Finish Options:

Blackened Steel (black) Satin Brass (brass) Satin Nickel (nickel) Satin Copper (copper)

GABRIEL <sup>est 2012</sup> COTT