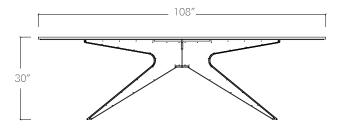

$GABRIEL_{cst 2012} SCOTT$ 

### **DEAN** Oval Dining Table

1/3

Inspired by silhouettes of mid-century modern design, the DEAN Dining table feature various marble top options suported by its bold and sculptural base below.

Light and elegant in appearance, the stylish x-base is available in black steel with brass hardware, all brass, or all copper options. Custom sizes availble.

All Gabriel Scott pieces are handmade in Canada.



 $GABRIEL_{cst 2012} SCOTT$ 

## **DEAN** Oval Dining Table



 $GABRIEL_{cst=2012} SCOTT$ 

### **DEAN** Oval Dining Table

3/3

# Spec sheet







# **Standard Finishes**

Standard Base Finish Options: Blackened Steel (black)

Satin Brass (brass) Satin Nickel (nickel) Satin Copper (copper)

Marble Options: Grigio Carnico (black) Grigio Billiemi (brown) Onda Argento (silver) Stattuario (white) Marble is not sealed

#### Standard Hardware Finish Options:

Blackened Steel (black) Satin Brass (brass) Satin Nickel (nickel) Satin Copper (copper)



GABRIEL <sup>est 2012</sup> COTT