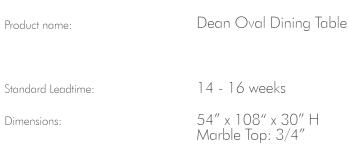

$GABRIEL_{cst 2012} SCOTT$ 

### **DEAN** Oval Dining Table

1/3

Inspired by silhouettes of mid-century modern design, the DEAN Dining table feature various marble top options suported by its bold and sculptural base below.

Light and elegant in appearance, the stylish x-base is available in black steel with brass hardware, all brass, or all copper options. Custom sizes availble.

All Gabriel Scott pieces are handmade in Canada.



 $GABRIEL_{cst 2012} SCOTT$ 

## **DEAN** Oval Dining Table



 $GABRIEL_{cst=2012} SCOTT$ 

### **DEAN** Oval Dining Table

3/3

# Spec sheet







# **Standard Finishes**

Standard Base Finish Options: Blackened Steel (black)

Satin Brass (brass) Satin Nickel (nickel) Satin Copper (copper)

Marble Options: Grigio Carnico (black) Grigio Billiemi (brown) Onda Argento (silver) Stattuario (white) Marble is not sealed

#### Standard Hardware Finish Options:

Blackened Steel (black) Satin Brass (brass) Satin Nickel (nickel) Satin Copper (copper)



GABRIEL <sup>est 2012</sup> COTT