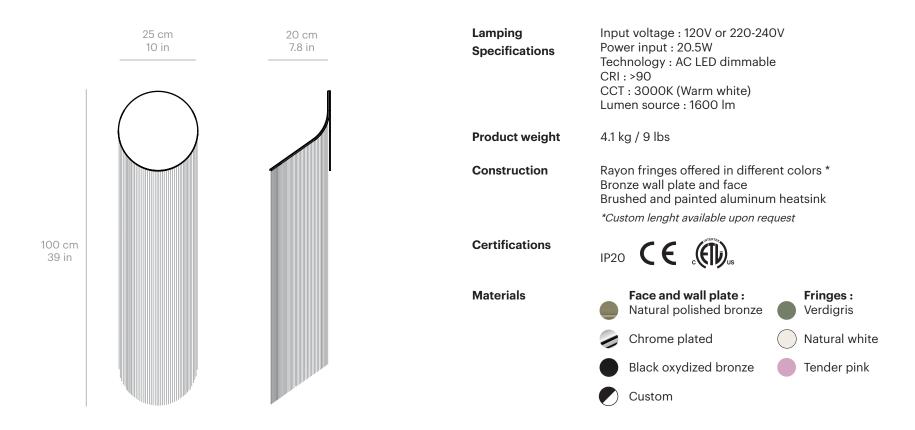

Design by Alexandre Joncas

rmes

| Order code<br>Generator | Serie        | Model   | Color                               | Finish                                | Voltage              | QTY         |
|-------------------------|--------------|---------|-------------------------------------|---------------------------------------|----------------------|-------------|
|                         | <b>CE</b> Cé | WA wall | VE verdigris<br>RS pink<br>CR white | BZbronzeOXblack oxydeCHchromeZZcustom | 1 120V<br>2 220-240V | •<br>•<br>• |
| Order code :            | CE           | WA      |                                     |                                       | _ •                  |             |