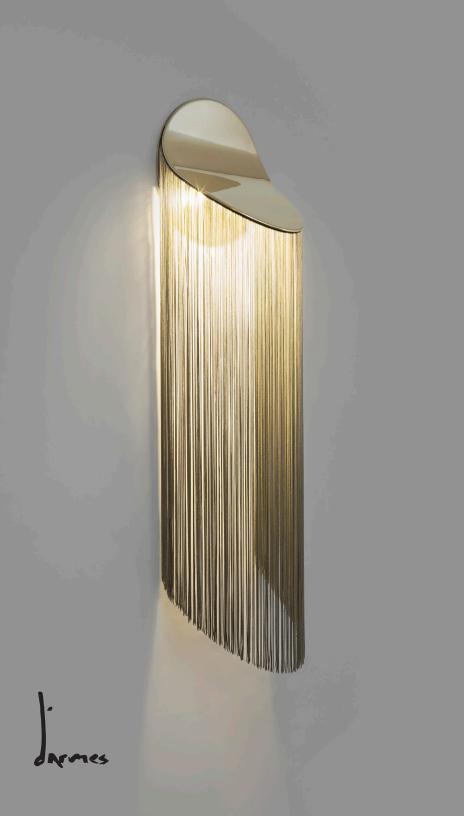

## Cé Series Cé Wall

Cé audaciously blends fringes and solid bronze revealing a well-rounded wall mounted fixture. The unique movement of the fringes brings a fluid effect, distinguishing this piece from previous collections, all the while remaining faithful to the minimalist look of candid lines present in each of d'Armes creations. By dimming the light, the fringes create a plush atmosphere. Cé jostles the obvious association between fringes and lighting by unveiling a classic revisited.