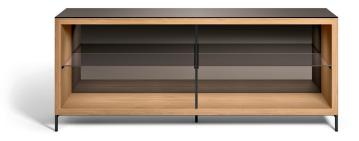

## <u>Combi Sideboard</u> Piero Lissoni 2019

## **Open-faced units**

## Materials:

CARCASS: blockboard panels veneered in natural oak, Dark oak or aniline-dyed charcoal-coloured oak, finished with transparent water-based or solvent-based coating.

UPRIGHT AND BASES: matt black powder-coated steel, adjustable foot in pressed metal.

SHELVES: tempered transparent extra clear glass.

BACK PANEL: wired glass or back-painted reflective glass, coffee-coloured.

TOP: tempered back-painted reflective glass, coffee-coloured. INTERNAL LIGHTING (optional): four LED spotlights. Please plan for an on/off switch.