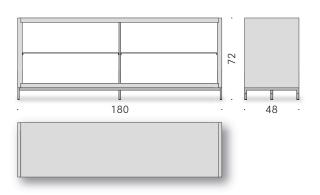

## <u>Combi Sideboard</u> Piero Lissoni 2019



## **Open-faced units**

## Materials:

CARCASS: blockboard panels veneered in natural oak, Dark oak or aniline-dyed charcoal-coloured oak, finished with transparent water-based or solvent-based coating.

UPRIGHT AND BASES: matt black powder-coated steel, adjustable foot in pressed metal.

SHELVES: tempered transparent extra clear glass.

BACK PANEL: wired glass or back-painted reflective glass, coffee-coloured.

TOP: tempered back-painted reflective glass, coffee-coloured. INTERNAL LIGHTING (optional): four LED spotlights. Please plan for an on/off switch.

## Supply voltage: 100÷240V/50÷60 Hz Power supply: Direct supply voltage. Light source: LED, 4 x 1 W Colour temperature: 2700 K