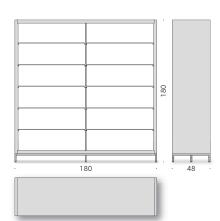

## <u>Combi Open Units</u> Piero Lissoni 2019

## **Open-faced units**

## Materials:

CARCASS: blockboard panels veneered in natural oak, Dark oak or aniline-dyed charcoal-coloured oak, finished with transparent water-based or solvent-based coating.

UPRIGHT AND BASES: matt black powder-coated steel, adjustable foot in pressed metal.

SHELVES: tempered transparent extra clear glass.

BACK PANEL: wired glass or back-painted reflective glass, coffee-coloured.

INTERNAL LIGHTING (optional): four LED spotlights. Please plan for an on/off switch.