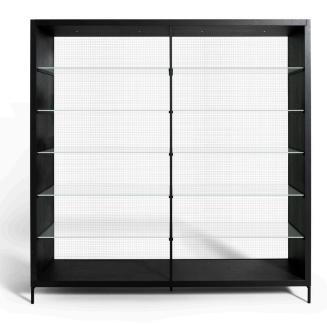

## <u>Combi Open Units</u> Piero Lissoni 2019

## **Open-faced units**

## Materials:

CARCASS: blockboard panels veneered in natural oak, Dark oak or aniline-dyed charcoal-coloured oak, finished with transparent water-based or solvent-based coating.

UPRIGHT AND BASES: matt black powder-coated steel, adjustable foot in pressed metal.

SHELVES: tempered transparent extra clear glass.

BACK PANEL: wired glass or back-painted reflective glass, coffee-coloured.

INTERNAL LIGHTING (optional): four LED spotlights. Please plan for an on/off switch.