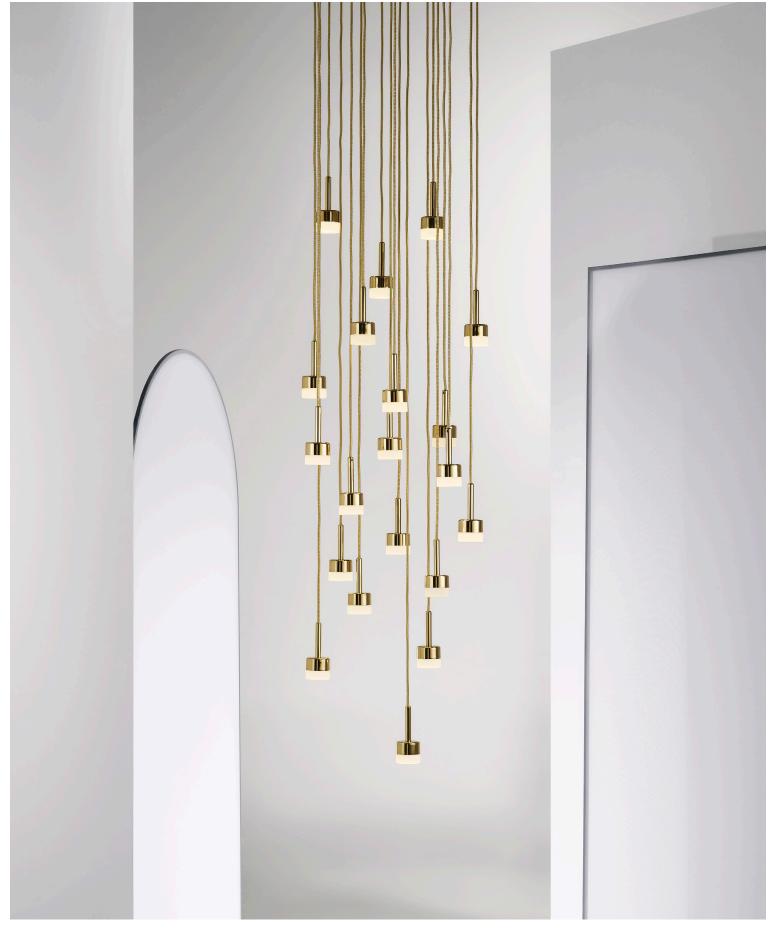

## City Lights

 NAME:
 CITY LIGHTS
 LIGHT SOURCE:
 1 x TRIDONIC LED MODULE // 15V // 240V REMOTE-INSTALL CONVERTER

 STYLE:
 PENDANT
 7.6W // 650lm // 3000K // CRI 80

 MATERIALS & FINISH:
 ANODISED / POWDERCOATED ALUMINIUM OR SOLID BRASS, FROSTED ACRYLIC (PMMA)
 DIMMING:
 STANDARD - PHASE-CUT & 1-10V OPTIONAL - DALI

 SUSPENSION:
 1.5m BRAIDED FLEX PER LIGHT // SEAMLESS SINGLE/LINEAR CANOPY

Rakumba has been producing custom-made feature lighting for the Australian design industry since 1968. Collaborating with designers across a wide range of sectors from commercial to residential, we take pride in our bespoke service, attention to design detailing and ability to deliver on any scale of project. ©2015 Rakumba Lighting Pty Ltd