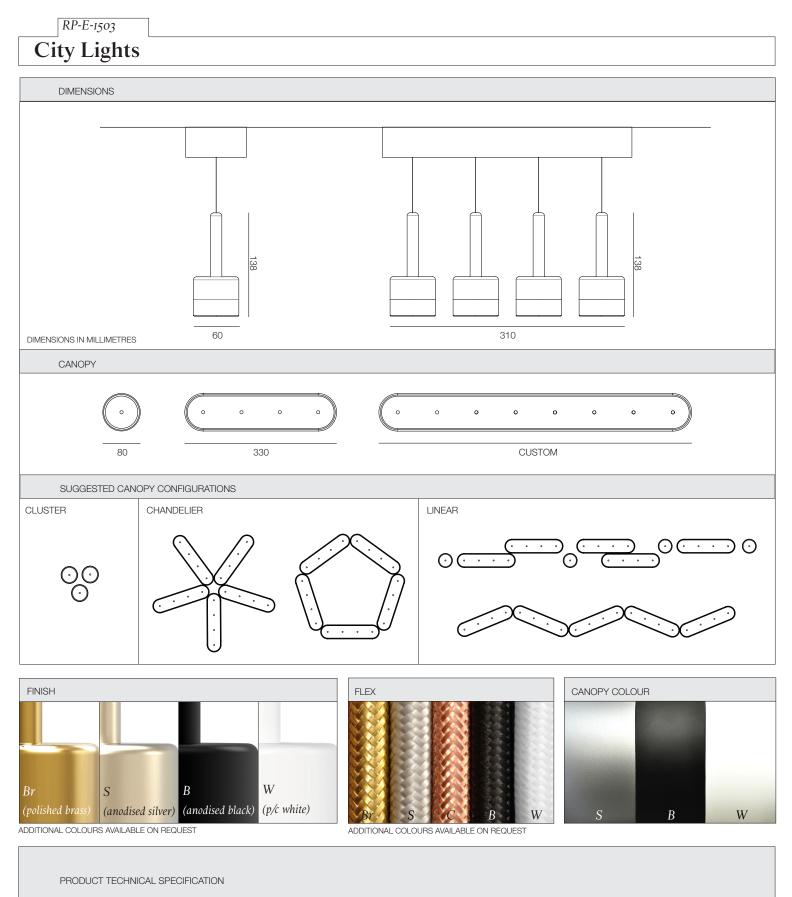

RP-E-1503

## City Lights

 NAME:
 CITY LIGHTS
 LIGHT SOURCE:
 1 x TRIDONIC LED MODULE // 15V // 240V REMOTE-INSTALL CONVERTER

 STYLE:
 PENDANT
 7.6W // 650lm // 3000K // CRI 80

 MATERIALS & FINISH:
 ANODISED / POWDERCOATED ALUMINIUM OR SOLID BRASS, FROSTED ACRYLIC (PMMA)
 DIMMING:
 STANDARD - PHASE-CUT & 1-10V OPTIONAL - DALI

 SUSPENSION:
 1.5m BRAIDED FLEX PER LIGHT // SEAMLESS SINGLE/LINEAR CANOPY

Rakumba has been producing custom-made feature lighting for the Australian design industry since 1968. Collaborating with designers across a wide range of sectors from commercial to residential, we take pride in our bespoke service, attention to design detailing and ability to deliver on any scale of project. ©2015 Rakumba Lighting Pty Ltd