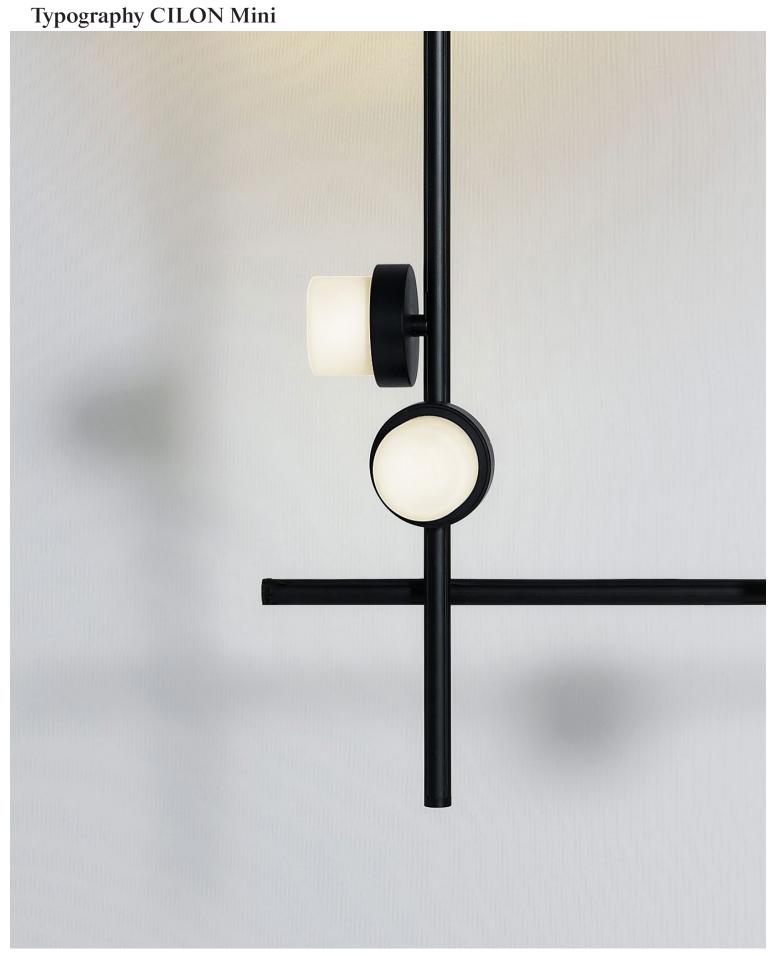

## Typography CILON MINI

PRODUCT TECHNICAL SPECIFICATION

NAME: CILON MINI
DESIGN: STUDIO TRULY TRULY
STYLE: AREA ILLUMINATION

WEIGHT: 280g

MATERIALS & FINISH: ANODISED ALUMINIUM //

**GLASS DIFFUSER** 

LIGHT SOURCE: INTEGRATED CREE LED ARRAY // 6W // 700lm (MODULE) // 2700K // CRI90

POWER SUPPLY RAIL: POWERED FROM 48VDC TYPOGRAPHY RAIL (REFER TYPOGRAPHY SYSTEM DATA SHEET)
POWER SUPPLY WALL: POWERED DIRECTLY FROM REMOTE INSTALL DRIVER (MAX. 10M DISTANCE FROM FITTING)

DIMMING RAIL: STANDARD CAPABILITY - SWITCH-DIM (ALL LIGHTS ON A RAIL DIM TOGETHER)
STANDARD CAPABILITY - DALI (EACH LIGHT ON A RAIL DIMS INDEPENDENTLY)

ON REQUEST - 0-10V (ALL LIGHTS ON A RAIL DIM TOGETHER)

ON REQUEST - TRIDONIC CASAMBI WIRELESS BASICDIM (4 PRESET SUBGROUPS DIM INDEPENDENTLY)

DIMMING WALL: STANDARD CAPABILITY - PHASE CUT

STANDARD CAPABILITY - 1-10V ON REQUEST - SWITCH-DIM

ON REQUEST - DALI

MOUNTING: TYPOGRAPHY RAIL (REFER TO SYSTEM DATA SHEET)

TYPOGRAPHY WALL MOUNT

Studio Truly Truly is a design studio operating from the Netherlands, founded by Australian designers Joel & Kate Booy. Positioned on the interface between industry and art, the studio specialises in creating artistic products for the living environment.