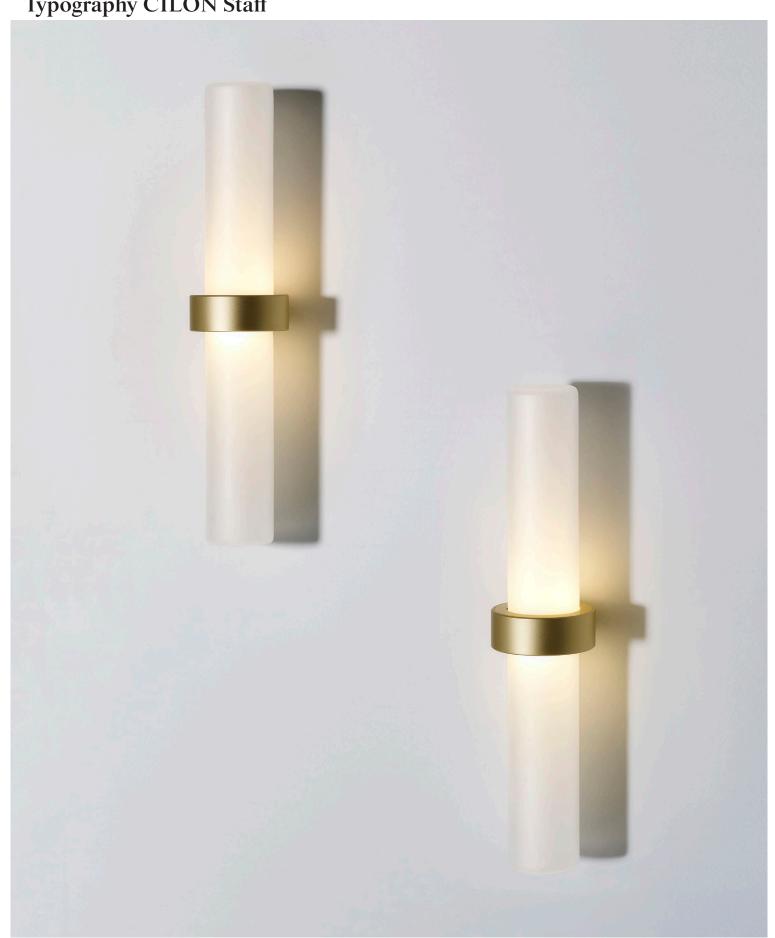

# Typography CILON Staff

# Typography CILON STAFF

PRODUCT TECHNICAL SPECIFICATION INTEGRATED CREE LED ARRAY // 6W // 700lm (MODULE) // 2700K // CRI90 LIGHT SOURCE:

CILON STAFF NAME: DESIGN: STUDIO TRULY TRULY STYLE: AREA ILLUMINATION

WEIGHT: 680g

MATERIALS & FINISH: ANODISED ALUMINIUM //

**GLASS DIFFUSER** 

POWER SUPPLY RAIL: POWERED FROM 48VDC TYPOGRAPHY RAIL (REFER TYPOGRAPHY SYSTEM DATA SHEET) POWER SUPPLY WALL: POWERED DIRECTLY FROM REMOTE INSTALL DRIVER (MAX. 10M DISTANCE FROM FITTING)