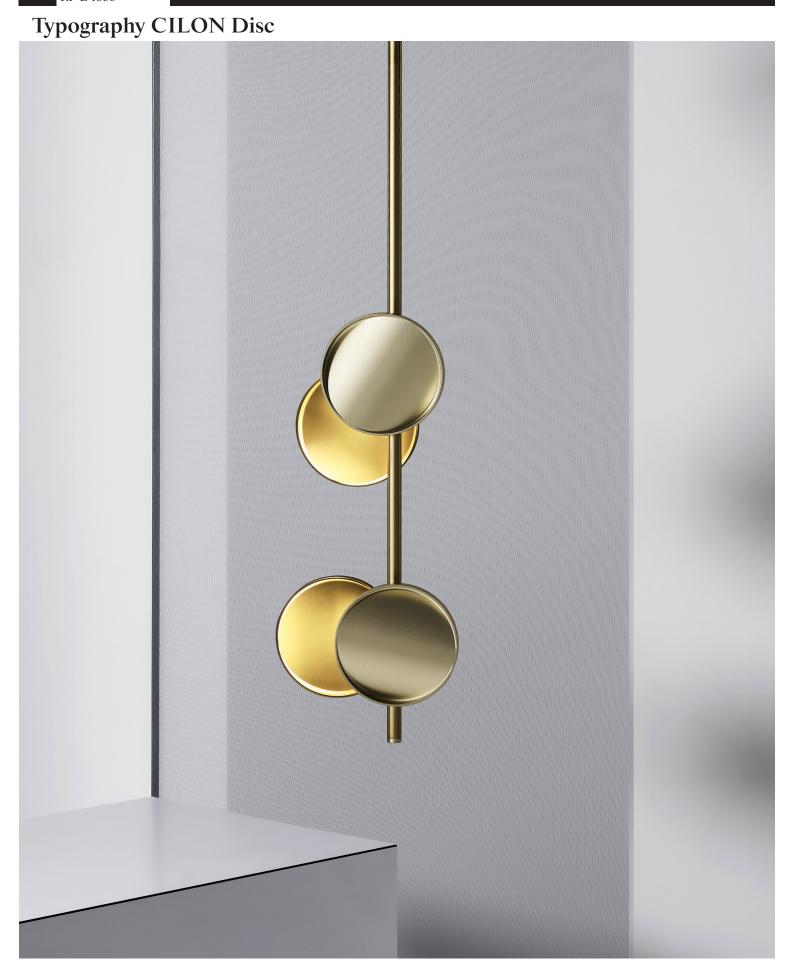

## Typography CILON DISC

DIMMING RAIL:

### PRODUCT TECHNICAL SPECIFICATION

NAME: CILON DISC DESIGN: STUDIO TRULY TRULY AREA ILLUMINATION STYLE:

WEIGHT: 680a

MATERIALS & FINISH: ANODISED ALUMINIUM //

POLYCARBONATE DIFFUSER

LIGHT SOURCE: INTEGRATED TRIDONIC LED // 12.2W // 1470lm (MODULE) // 2700K // CRI90

POWER SUPPLY RAIL: POWERED FROM 48VDC TYPOGRAPHY RAIL (REFER TYPOGRAPHY SYSTEM DATA SHEET) STANDARD CAPABILITY - SWITCH-DIM (ALL LIGHTS ON A RAIL DIM TOGETHER)

STANDARD CAPABILITY - DALI (EACH LIGHT ON A RAIL DIMS INDEPENDENTLY)

ON REQUEST - 0-10V (ALL LIGHTS ON A RAIL DIM TOGETHER)

ON REQUEST - TRIDONIC CASAMBI WIRELESS BASICDIM (4 PRESET SUBGROUPS DIM INDEPENDENTLY)

MOUNTING: TYPOGRAPHY RAIL (REFER TO SYSTEM DATA SHEET)

Studio Truly Truly is a design studio operating from the Netherlands, founded by Australian designers Joel & Kate Booy. Positioned on the interface between industry and art, the studio specialises in creating artistic products for the living environment.