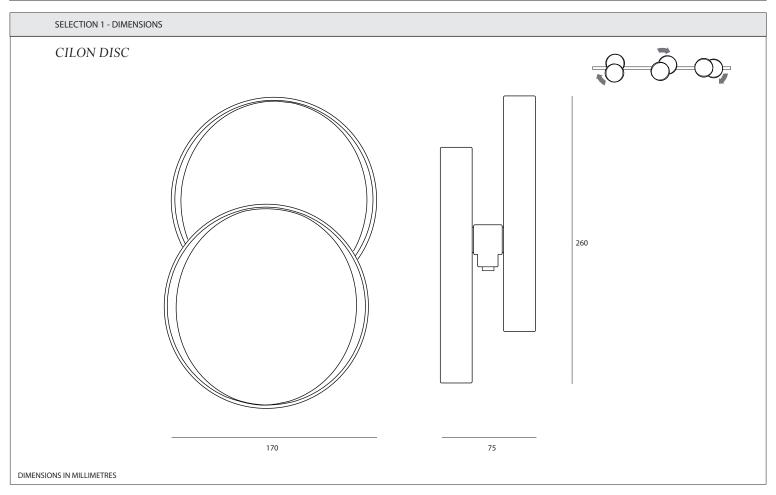

### PRODUCT TECHNICAL SPECIFICATION

NAME: CILON DISC DESIGN: STUDIO TRULY TRULY AREA ILLUMINATION STYLE:

WEIGHT: 680a

MATERIALS & FINISH: ANODISED ALUMINIUM //

POLYCARBONATE DIFFUSER

LIGHT SOURCE: INTEGRATED TRIDONIC LED // 12.2W // 1470lm (MODULE) // 2700K // CRI90