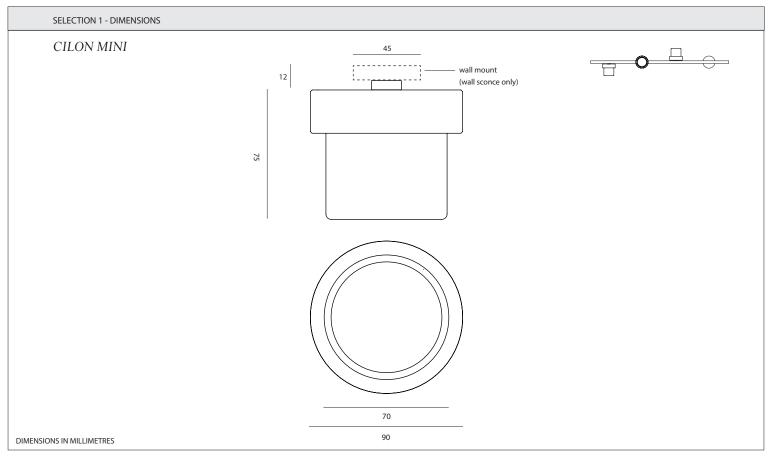

## Typography CILON MINI

PRODUCT TECHNICAL SPECIFICATION

NAME: CILON MINI
DESIGN: STUDIO TRULY TRULY
STYLE: AREA ILLUMINATION

WEIGHT: 280g

MATERIALS & FINISH: ANODISED ALUMINIUM //

**GLASS DIFFUSER** 

LIGHT SOURCE: INTEGRATED CREE LED ARRAY // 6W // 700lm (MODULE) // 2700K // CRI90

POWER SUPPLY RAIL: POWERED FROM 48VDC TYPOGRAPHY RAIL (REFER TYPOGRAPHY SYSTEM DATA SHEET)
POWER SUPPLY WALL: POWERED DIRECTLY FROM REMOTE INSTALL DRIVER (MAX. 10M DISTANCE FROM FITTING)

DIMMING RAIL: STANDARD CAPABILITY - SWITCH-DIM (ALL LIGHTS ON A RAIL DIM TOGETHER)
STANDARD CAPABILITY - DALI (EACH LIGHT ON A RAIL DIMS INDEPENDENTLY)