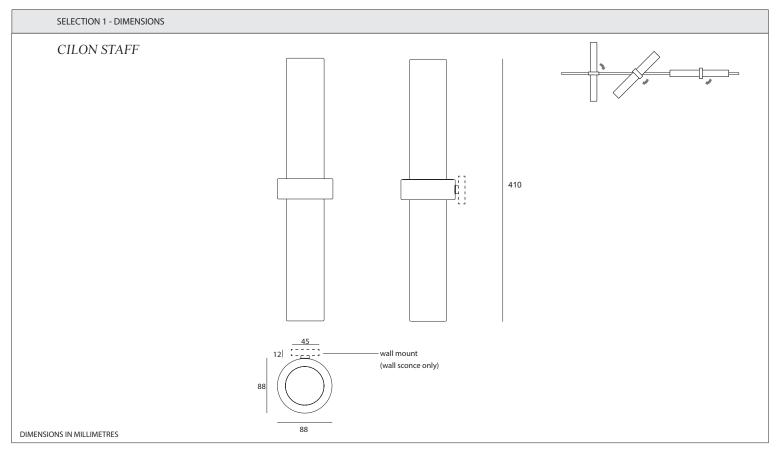

# Typography CILON Staff

# Typography CILON STAFF

PRODUCT TECHNICAL SPECIFICATION INTEGRATED CREE LED ARRAY // 6W // 700lm (MODULE) // 2700K // CRI90 LIGHT SOURCE:

CILON STAFF NAME: DESIGN: STUDIO TRULY TRULY STYLE: AREA ILLUMINATION

WEIGHT: 680g

MATERIALS & FINISH: ANODISED ALUMINIUM //

**GLASS DIFFUSER** 

POWER SUPPLY RAIL: POWERED FROM 48VDC TYPOGRAPHY RAIL (REFER TYPOGRAPHY SYSTEM DATA SHEET) POWER SUPPLY WALL: POWERED DIRECTLY FROM REMOTE INSTALL DRIVER (MAX. 10M DISTANCE FROM FITTING)