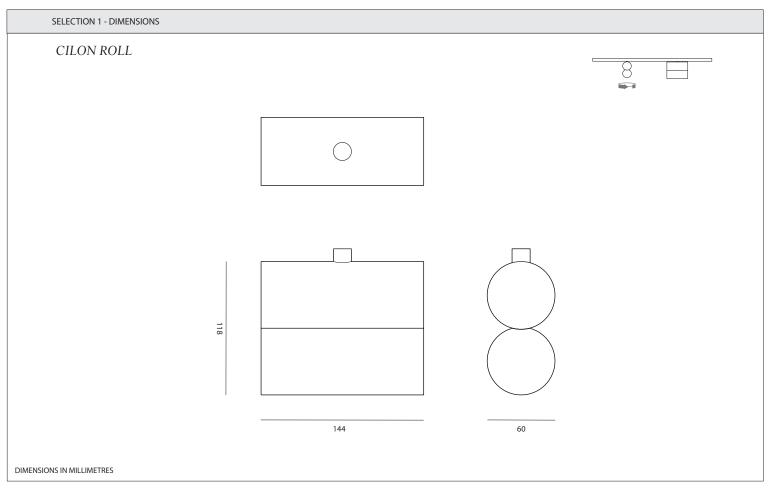

## Typography CILON ROLL

#### PRODUCT TECHNICAL SPECIFICATION

NAMF: CILON ROLL DESIGN: STUDIO TRULY TRULY STYLE: AREA ILLUMINATION

WEIGHT: 800g

MATERIALS & FINISH: ANODISED ALUMINIUM //

ACRYLIC DIFFUSER

LIGHT SOURCE: POWER SUPPLY RAIL: