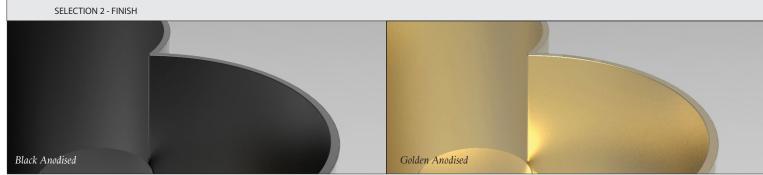

FROM FITTING)

DIMMING RAIL: STANDARD CAPABILITY - SWITCH-DIM (ALL LIGHTS ON A RAIL DIM TOGETHER)
STANDARD CAPABILITY - DALI (EACH LIGHT ON A RAIL DIMS INDEPENDENTLY)

ON REQUEST - 0-10V (ALL LIGHTS ON A RAIL DIM TOGETHER)

ON REQUEST - TRIDONIC CASAMBI WIRELESS BASICDIM (4 PRESET SUBGROUPS DIM INDEPENDENTLY)

DIMMING WALL: STANDARD CAPABILITY - PHASE CUT

STANDARD CAPABILITY - 1-10V ON REQUEST - SWITCH-DIM

ON REQUEST - DALI

MOUNTING: TYPOGRAPHY RAIL (REFER TO SYSTEM DATA SHEET)

TYPOGRAPHY WALL MOUNT



Studio Truly Truly is a design studio operating from the Netherlands, founded by Australian designers Joel & Kate Booy. Positioned on the interface between industry and art, the studio specialises in creating artistic products for the living environment.





## Typography CILON RIB





PRODUCT TECHNICAL SPECIFICATION LIGHT SOURCE: INTEGRATED TRIDONIC LED // 8W // 1210lm (MODULE) // 2700K // CRI80

NAME: **CILON RIB** DESIGN: STUDIO TRULY TRULY DIMMING RAIL:

WALL WASH STYLE:

WEIGHT: 550a

MATERIALS & FINISH: ANODISED ALUMINIUM //

POLYCARBONATE DIFFUSER

POWER SUPPLY RAIL: POWERED FROM 48VDC TYPOGRAPHY RAIL (REFER TYPOGRAPHY SYSTEM DATA SHEET) POWER SUPPLY WALL: POWERED DIRECTLY FROM REMOTE INSTALL DRIVER (MAX. 10M DISTANCE FROM FITTING)

STANDARD CAPABILITY - SWITCH-DIM (ALL LIGHTS ON A RAIL DIM TOGETHER) STANDARD CAPABILITY - DALI (EACH LIGHT ON A RAIL DIMS INDEPENDENTLY)

ON REQUEST - 0-10V (ALL LIGHTS ON A RAIL DIM TOGETHER)

ON REQUEST - TRIDONIC CASAMBI WIRELESS BASICDIM (4 PRESET SUBGROUPS DIM INDEPENDENTLY) DIMMING WALL: STANDARD CAPABILITY - PHASE CUT

STANDA