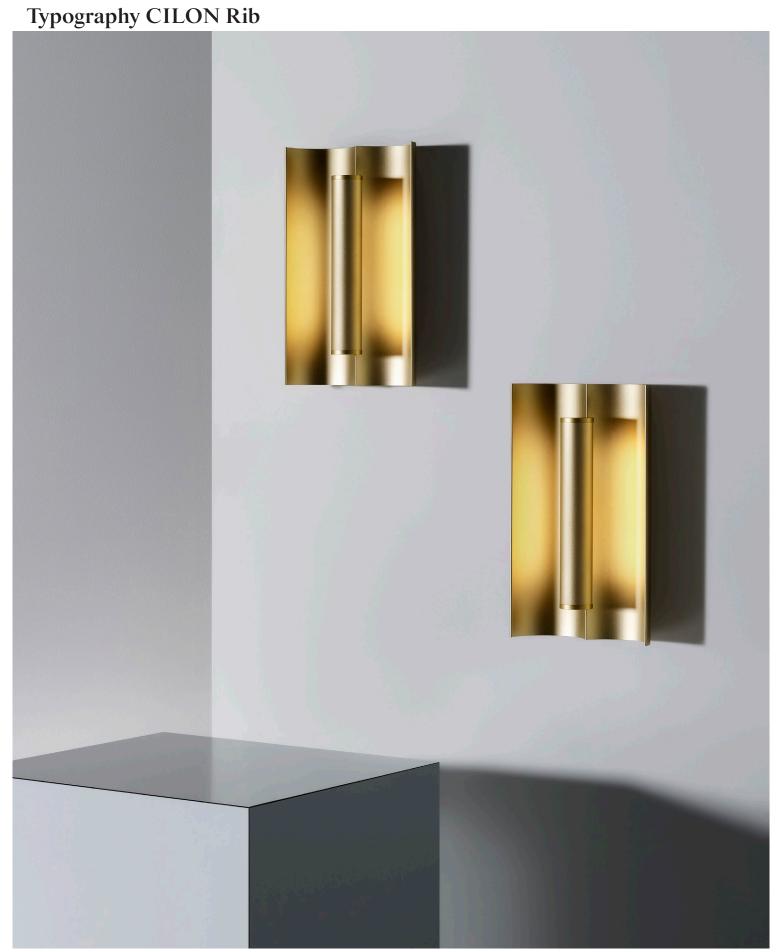

## Typography CILON RIB

PRODUCT TECHNICAL SPECIFICATION LIGHT SOURCE: INTEGRATED TRIDONIC LED // 8W // 1210lm (MODULE) // 2700K // CRI80

NAME: **CILON RIB** DESIGN: STUDIO TRULY TRULY DIMMING RAIL:

WALL WASH STYLE:

WEIGHT: 550a

MATERIALS & FINISH: ANODISED ALUMINIUM //

POLYCARBONATE DIFFUSER

POWER SUPPLY RAIL: POWERED FROM 48VDC TYPOGRAPHY RAIL (REFER TYPOGRAPHY SYSTEM DATA SHEET) POWER SUPPLY WALL: POWERED DIRECTLY FROM REMOTE INSTALL DRIVER (MAX. 10M DISTANCE FROM FITTING)