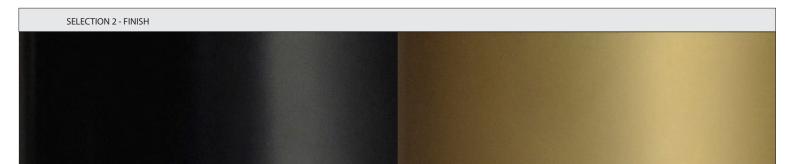

R SUPPLY RAIL: POWERED FROM 48VDC TYPOGRAPHY RAIL (REFER TYPOGRAPHY SYSTEM DATA SHEET) STANDARD CAPABILITY - SWITCH-DIM (ALL LIGHTS ON A RAIL DIM TOGETHER)

STANDARD CAPABILITY - DALI (EACH LIGHT ON A RAIL DIMS INDEPENDENTLY)

ON REQUEST - 0-10V (ALL LIGHTS ON A RAIL DIM TOGETHER)

ON REQUEST - TRIDONIC CASAMBI WIRELESS BASICDIM (4 PRESET SUBGROUPS DIM INDEPENDENTLY)

MOUNTING: TYPOGRAPHY RAIL (REFER TO SYSTEM DATA SHEET)



Studio Truly Truly is a design studio operating from the Netherlands, founded by Australian designers Joel & Kate Booy. Positioned on the interface between industry and art, the studio specialises in creating artistic products for the living environment.





## Typography CILON LAYER

**SELECTION 1 - DIMENSIONS** CILON LAYER 45 wall mount 12 (wall sconce only) 88 80



PRODUCT TECHNICAL SPECIFICATION

DIMENSIONS IN MILLIMETRES

Black Anodised

NAME: CILON LAYER STUDIO TRULY TRULY DESIGN: STYLE: AREA ILLUMINATION

WEIGHT: 450g

ANODISED ALUMINIUM // MATERIALS & FINISH:

ACRYLIC DIFFUSER

LIGHT SOURCE: INTEGRATED CREE LED ARRAY // 6W // 700lm (MODULE) // 2700K // CRI90

Golden Anodised

POWER SUPPLY RAIL: POWERED FROM 48VDC TYPOGRAPHY RAIL (REFER TYPOGRAPHY SYSTEM DATA SHEET) POWER SUPPLY WALL: POWERED DIRECTLY FROM REMOTE INSTALL DRIVER (MAX. 10M DISTANCE FROM FITTING) DIMMING RAIL:

STANDARD CAPABILITY - SWITCH-DIM (ALL LIGHTS ON A RAIL DIM TOGETHER)

STANDARD CAPABILITY - DALI (EACH LIGHT ON A RAIL DIMS INDEPENDENTLY)

ON REQUEST - 0-10V (ALL LIGHTS ON A RAIL DIM TOGETHER)

ON REQUEST - TRIDONIC CASAMBI WIRELESS BASICDIM (4 PRESET SUBGROUPS DIM INDEPE