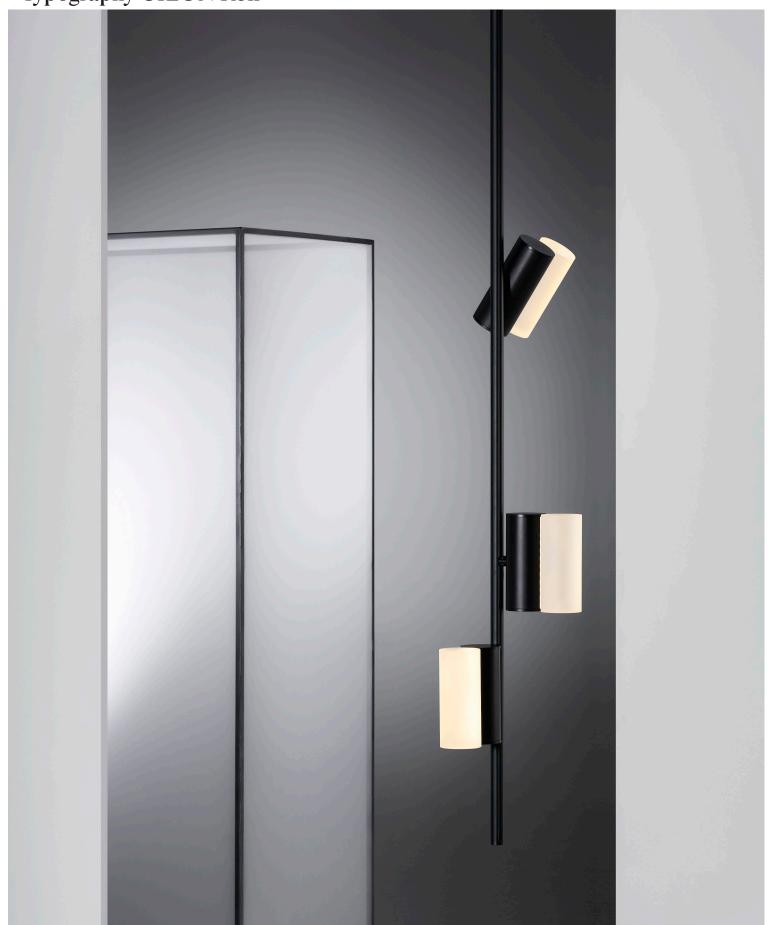

# Typography CILON Staff

# Typography CILON STAFF

PRODUCT TECHNICAL SPECIFICATION INTEGRATED CREE LED ARRAY // 6W // 700lm (MODULE) // 2700K // CRI90 LIGHT SOURCE:

CILON STAFF NAME: DESIGN: STUDIO TRULY TRULY STYLE: AREA ILLUMINATION