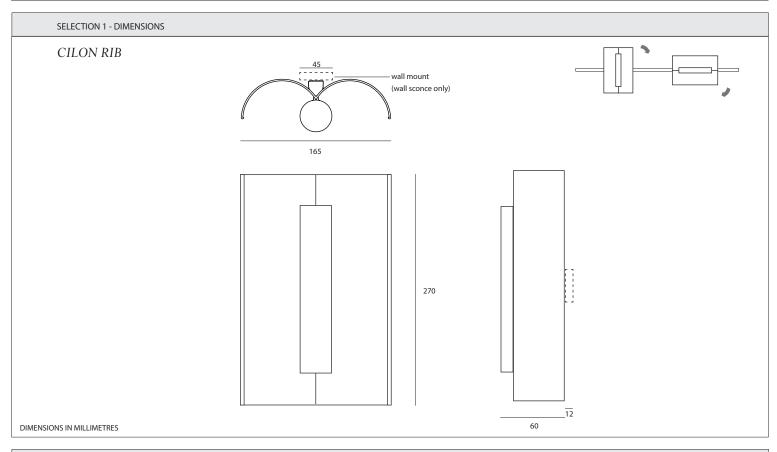

## Typography CILON RIB

PRODUCT TECHNICAL SPECIFICATION LIGHT SOURCE: INTEGRATED TRIDONIC LED // 8W // 1210lm (MODULE) // 2700K // CRI80

NAME: **CILON RIB** DESIGN: STUDIO TRULY TRULY DIMMING RAIL:

WALL WASH STYLE:

WEIGHT: 550a

MATERIALS & FINISH: ANODISED ALUMINIUM //

POLYCARBONATE DIFFUSER

POWER SUPPLY RAIL: POWERED FROM 48VDC TYPOGRAPHY RAIL (REFER TYPOGRAPHY SYSTEM DATA SHEET) POWER SUPPLY WALL: POWERED DIRECTLY FROM REMOTE INSTALL DRIVER (MAX. 10M DISTANCE FROM FITTING)