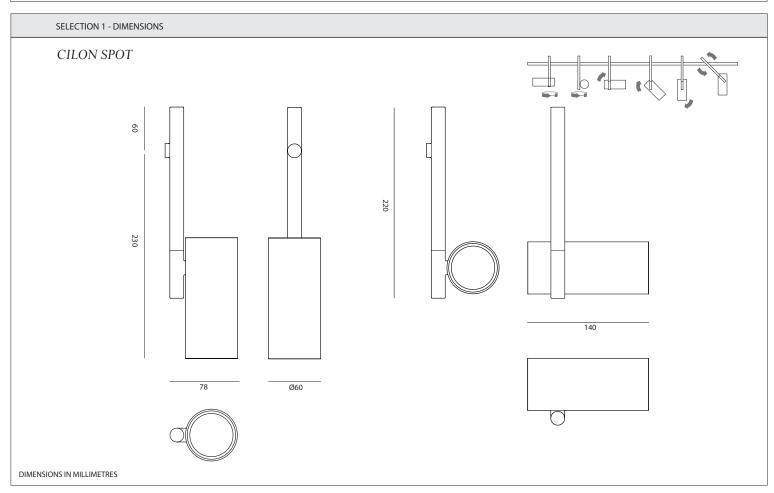

## Typography CILON SPOT

### PRODUCT TECHNICAL SPECIFICATION

NAME: CILON SPOT DESIGN: STUDIO TRULY TRULY STYLE: **SPOT** 

WEIGHT: 430g BEAM ANGLE: 35° (STANDARD) // 50° // 70°

MATERIALS & FINISH: ANODISED ALUMINIUM

LIGHT SOURCE: POWER SUPPLY RAIL: DIMMING RAIL:

MOUNTING:

POWERED FROM 48VDC TYPOGRAPHY RAIL (REFER TYPOGRAPHY SYSTEM DATA SHEET) STANDARD CAPABILITY - SWITCH-DIM (ALL LIGHTS ON A RAIL DIM TOGETHER) STANDARD CAPABILITY - DALI (EACH LIGHT ON A RAIL DIMS INDEPENDENTLY)

INTEGRATED XICATO XTM LES19 ARTIST SERIES // 20W // 2140lm (MODULE) // 2700K // CRI98

ON REQUEST - 0-10V (ALL LIGHTS ON A RAIL DIM TOGETHER)

ON REQUEST - TRIDONIC CASAMBI WIRELESS BASICDIM (4 PRESET SUBGROUPS DIM INDEPENDENTLY)

TYPOGRAPHY RAIL (REFER TO SYSTEM DATA SHEET)

Studio Truly Truly is a design studio operating from the Netherlands, founded by Australian designers Joel & Kate Booy. Positioned on the interface between industry and art, the studio specialises in creating artistic products for the living environment.