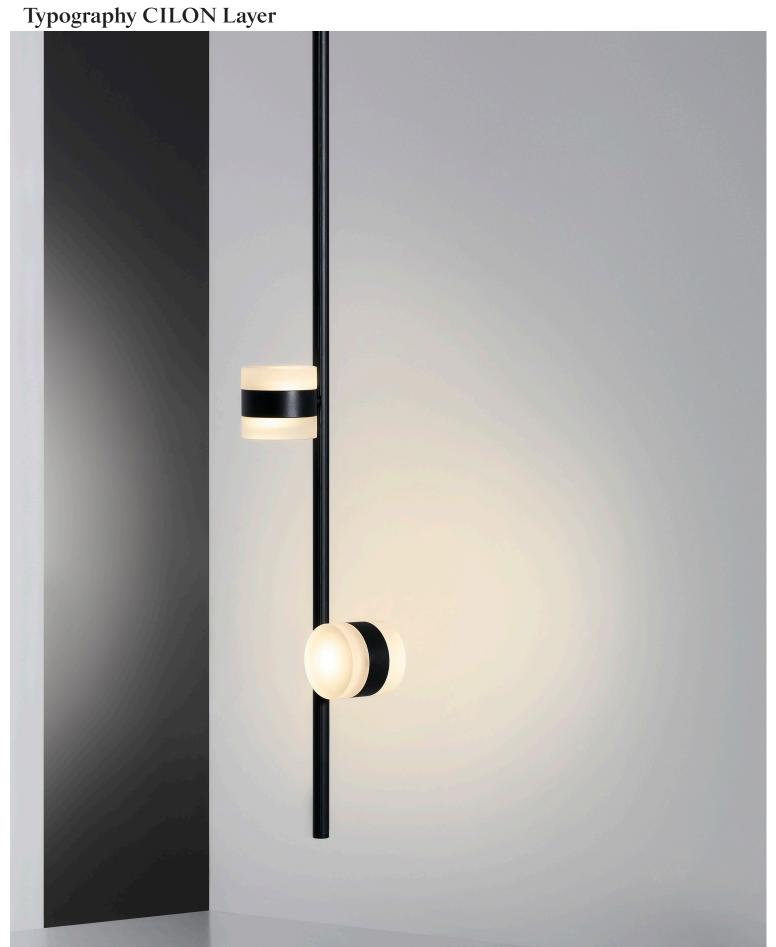

## Typography CILON LAYER

**SELECTION 1 - DIMENSIONS** CILON LAYER 45 wall mount 12 (wall sconce only) 88 80

PRODUCT TECHNICAL SPECIFICATION

DIMENSIONS IN MILLIMETRES

Black Anodised

NAME: CILON LAYER STUDIO TRULY TRULY DESIGN: STYLE: AREA ILLUMINATION

WEIGHT: 450g

ANODISED ALUMINIUM // MATERIALS & FINISH:

ACRYLIC DIFFUSER

LIGHT SOURCE: INTEGRATED CREE LED ARRAY // 6W // 700lm (MODULE) // 2700K // CRI90

Golden Anodised

POWER SUPPLY RAIL: POWERED FROM 48VDC TYPOGRAPHY RAIL (REFER TYPOGRAPHY SYSTEM DATA SHEET) POWER SUPPLY WALL: POWERED DIRECTLY FROM REMOTE INSTALL DRIVER (MAX. 10M DISTANCE FROM FITTING) DIMMING RAIL:

STANDARD CAPABILITY - SWITCH-DIM (ALL LIGHTS ON A RAIL DIM TOGETHER)

STANDARD CAPABILITY - DALI (EACH LIGHT ON A RAIL DIMS INDEPENDENTLY)

ON REQUEST - 0-10V (ALL LIGHTS ON A RAIL DIM TOGETHER)

ON REQUEST - TRIDONIC CASAMBI WIRELESS BASICDIM (4 PRESET SUBGROUPS DIM INDEPENDENTLY)

DIMMING WALL: STANDARD CAPABILITY - PHASE CUT STANDARD CAPABILITY - 1-10V

ON REQUEST - SWITCH-DIM

ON REQUEST - DALI

MOUNTING: TYPOGRAPHY RAIL (REFER TO SYSTEM DATA SHEET)

TYPOGRAPHY WALL MOUNT

Studio Truly Truly is a design studio operating from the Netherlands, founded by Australian designers Joel & Kate Booy. Positioned on the interface between industry and art, the studio specialises in creating artistic products for the living environment.