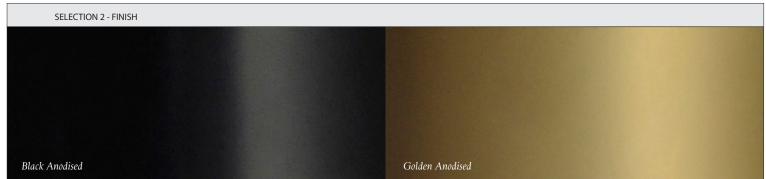

ROM FITTING) DIMMING RAIL:

STANDARD CAPABILITY - SWITCH-DIM (ALL LIGHTS ON A RAIL DIM TOGETHER)

STANDARD CAPABILITY - DALI (EACH LIGHT ON A RAIL DIMS INDEPENDENTLY)

ON REQUEST - 0-10V (ALL LIGHTS ON A RAIL DIM TOGETHER)

ON REQUEST - TRIDONIC CASAMBI WIRELESS BASICDIM (4 PRESET SUBGROUPS DIM INDEPENDENTLY)

DIMMING WALL: STANDARD CAPABILITY - PHASE CUT STANDARD CAPABILITY - 1-10V

ON REQUEST - SWITCH-DIM

ON REQUEST - DALI

MOUNTING: TYPOGRAPHY RAIL (REFER TO SYSTEM DATA SHEET)

TYPOGRAPHY WALL MOUNT



Studio Truly Truly is a design studio operating from the Netherlands, founded by Australian designers Joel & Kate Booy. Positioned on the interface between industry and art, the studio specialises in creating artistic products for the living environment.





## Typography CILON MINI





PRODUCT TECHNICAL SPECIFICATION

NAME: CILON MINI
DESIGN: STUDIO TRULY TRULY
STYLE: AREA ILLUMINATION

WEIGHT: 280g

MATERIALS & FINISH: ANODISED ALUMINIUM //

**GLASS DIFFUSER** 

LIGHT SOURCE: INTEGRATED CREE LED ARRAY // 6W // 700lm (MODULE) // 2700K // CRI90

POWER SUPPLY RAIL: POWERED FROM 48VDC TYPOGRAPHY RAIL (REFER TYPOGRAPHY SYSTEM DATA SHEET)
POWER SUPPLY WALL: POWERED DIRECTLY FROM REMOTE INSTALL DRIVER (MAX. 10M DISTANCE FROM FITTING)

DIMMING RAIL: STANDARD CAPABILITY - SWITCH-DIM (ALL LIGHTS ON A RAIL DIM TOGETHER)
STANDARD CAPABILITY - DALI (EACH LIGHT ON A RAIL DIMS INDEPENDENTLY)

ON REQUEST - 0-10V (ALL LIGHTS ON A RAIL DIM TOGETHER)

ON REQUEST - TRIDONIC CASAMBI WIRELESS BASICDIM (4 PRESET SUBGROUPS DIM INDEPENDENTLY)

DIMMING WALL: STANDARD CAPABILITY - PHASE CUT

ST