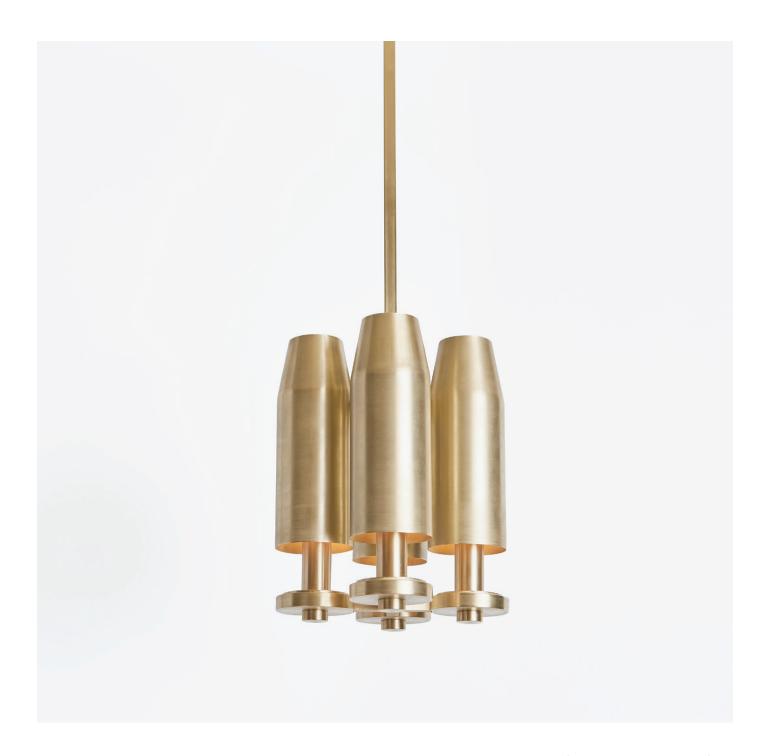

#### Description

Chamber Pendant Four exhibits a scale that is both intimate and grand. Architectural in spirit, the fixture incorporates a series of adjustable shrouds that conceal or reveal light, by degree.