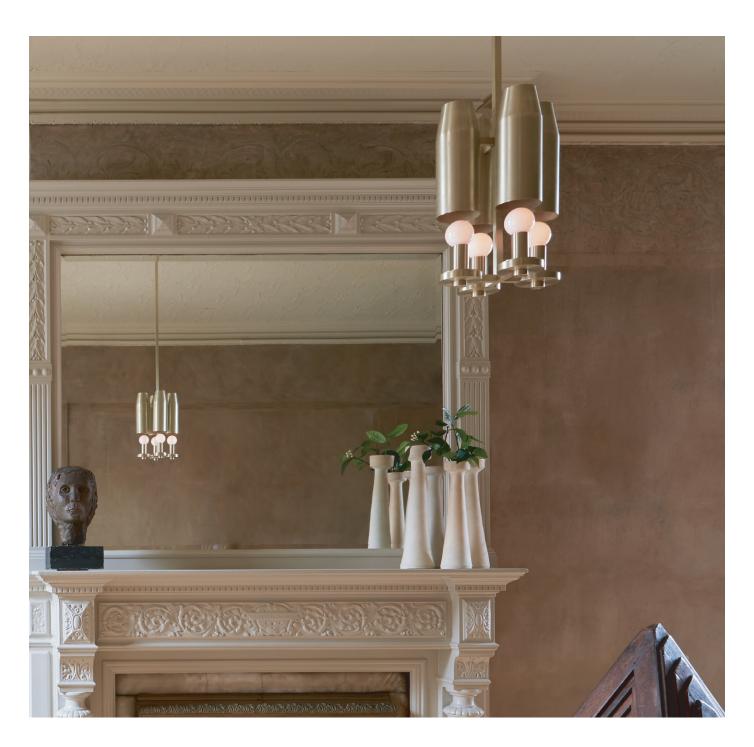

#### Description

Chamber Pendant Four exhibits a scale that is both intimate and grand. Architectural in spirit, the fixture incorporates a series of adjustable shrouds that conceal or reveal light, by degree.