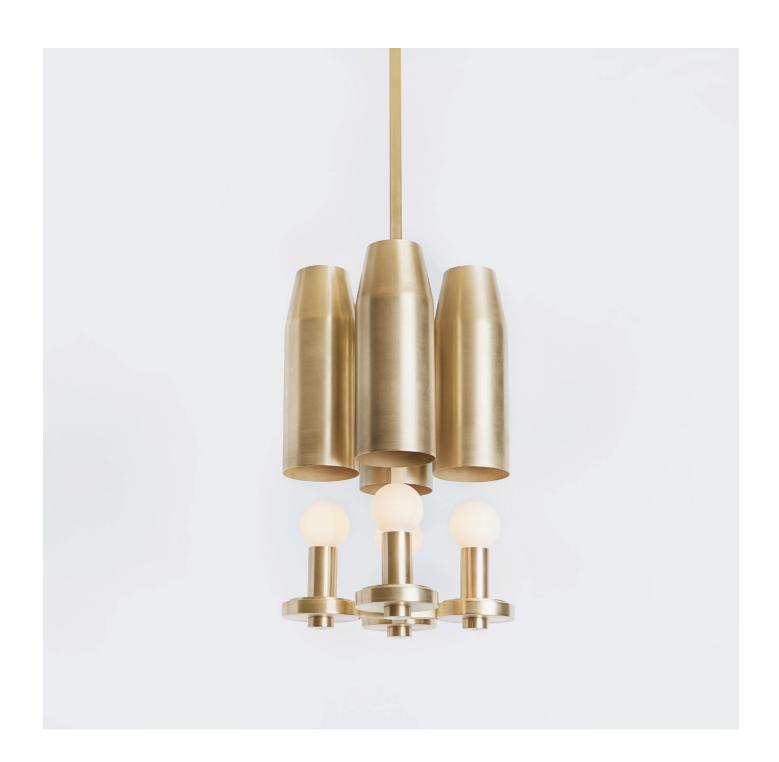

#### Description

Chamber Pendant Four exhibits a scale that is both intimate and grand. Architectural in spirit, the fixture incorporates a series of adjustable shrouds that conceal or reveal light, by degree.

### Lamp

60-Watt Max 5W Dimmable LED Bulbs Included 1300 Lumens 40-Watt Equivalent 2700K Color Temperature Bulb Life 30,000 Hours 110/120V, E12 220/240V, E14 UL/CE Listed