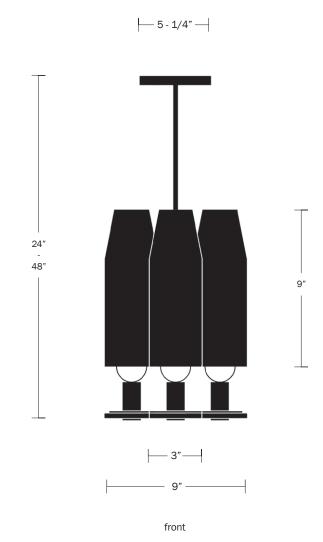

#### Description

Chamber Pendant Four exhibits a scale that is both intimate and grand. Architectural in spirit, the fixture incorporates a series of adjustable shrouds that conceal or reveal light, by degree.

### **Dimensions**

Width - 9" Depth - 9"

Small - 24" Medium - 36"

Large - 48"