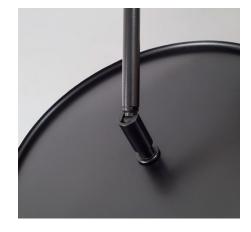

#### Description

This elemental pendant comes in an all-black finish. A joint allos 90 degrees of rotation. The dimension of the rod can be customized at three standard lengths, with further customization available upon request.

#### Materials

Powder-coated and cast brass