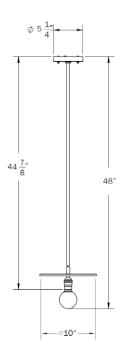

# WORKSTEAD



**BLACK PENDANT** 

### WORKSTEAD

### **BLACK PENDANT**

hardwired

#### Description

This elemental pendant comes in an all-black finish. A joint allos 90 degrees of rotation. The dimension of the rod can be customized at three standard lengths, with further customization available upon request.

#### Materials

Powder-coated and cast brass

#### Dimensions

Small - 24" Medium - 36" Large - 48" Disc - 10"dia.

#### Weight

4 lbs

#### Lamp

60 Watt Max 6W Dimmable LED bulb included 540 Lumens 50 Watt Equivalent 2700K Color Temperature Bulb Life 30,000 Hours 110/120V, E26 220/240, E27 UL / CE Approved







# WORKSTEAD