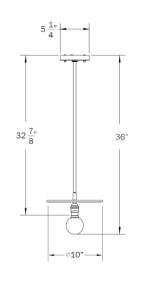

# WORKSTEAD



**BLACK PENDANT** 

### WORKSTEAD

### **BLACK PENDANT**

hardwired

#### Description

This elemental pendant comes in an all-black finish. A joint allos 90 degrees of rotation. The dimension of the rod can be customized at three standard lengths, with further customization available upon request.

#### Materials

Powder-coated and cast brass

#### Dimensions

Small - 24" Medium - 36" Large - 48" Disc - 10"dia.

#### Weight

4 lbs

#### Lamp

60 Watt Max 6W Dimmable LED bulb included 540 Lumens 50 Watt Equivalent 2700K Color Temperature Bulb Life 30,000 Hours 110/120V, E26 220/240, E27 UL / CE Approved







# WORKSTEAD