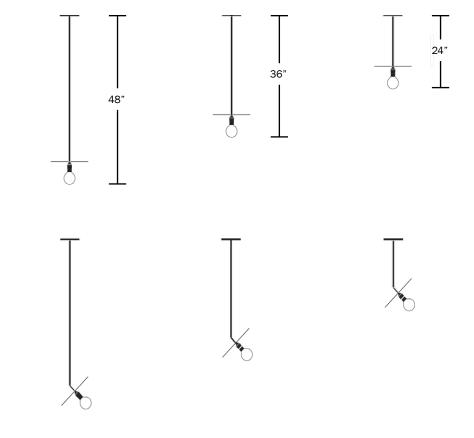

#### Description

This elemental pendant comes in an all-black finish. A joint allos 90 degrees of rotation. The dimension of the rod can be customized at three standard lengths, with further customization available upon request.

#### Dimensions

Small - 24" Medium - 36" Large - 48" Disc - 10"dia.