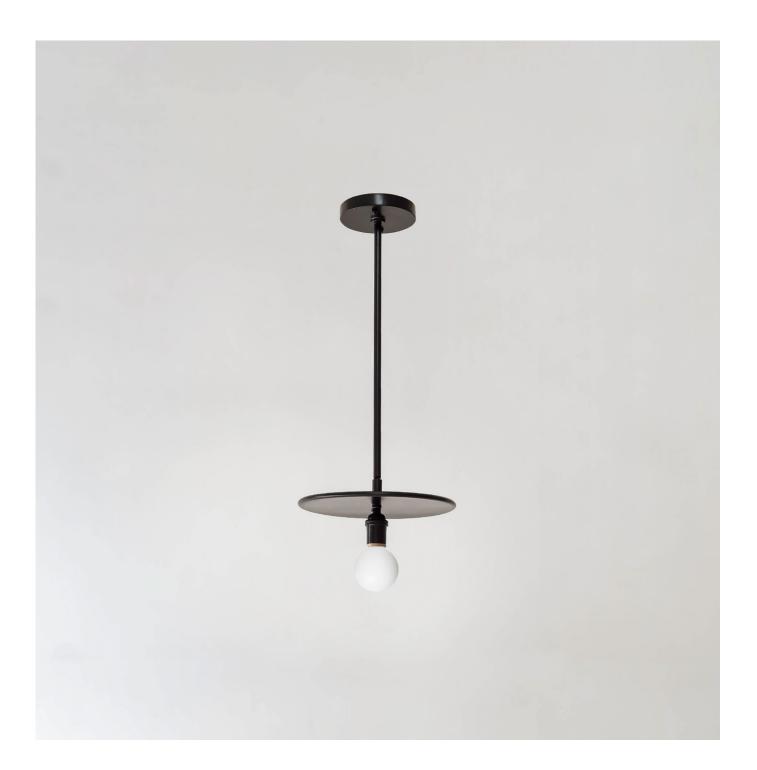

#### Description

This elemental pendant comes in an all-black finish. A joint allos 90 degrees of rotation. The dimension of the rod can be customized at three standard lengths, with further customization available upon request.

#### Dimensions

Small - 24" Medium - 36" Large - 48" Disc - 10"dia.