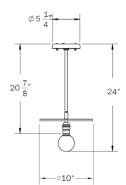

# WORKSTEAD



**BLACK PENDANT** 

### WORKSTEAD

### **BLACK PENDANT**

hardwired

#### Description

This elemental pendant comes in an all-black finish. A joint allos 90 degrees of rotation. The dimension of the rod can be customized at three standard lengths, with further customization available upon request.

#### Materials

Powder-coated and cast brass

#### Dimensions

Small - 24" Medium - 36" Large - 48" Disc - 10"dia.

#### Weight

4 lbs

#### Lamp

60 Watt Max 6W Dimmable LED bulb included 540 Lumens 50 Watt Equivalent 2700K Color Temperature Bulb Life 30,000 Hours 110/120V, E26 220/240, E27 UL / CE Approved







# WORKSTEAD