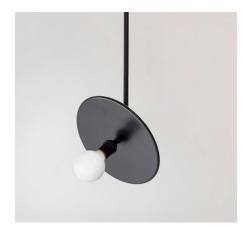

#### Description

This elemental pendant comes in an all-black finish. A joint allos 90 degrees of rotation. The dimension of the rod can be customized at three standard lengths, with further customization available upon request.

#### Materials

Powder-coated and cast brass