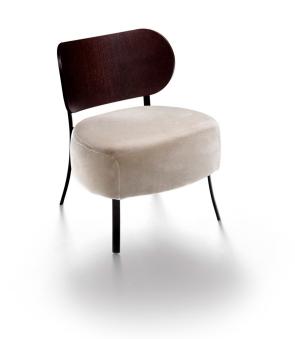

## <u>Bistrò</u> Vico Magistretti 2005

## Small armchair

## Materials:

BACKREST: birch plywood (class E1, CARB P2/TSCA Title VI certified), wenge veneered, finished with transparent water-based or solvent-based coating.

SEAT: frame in steel with elastic straps. Padding in polyurethane foam and polyester wadding, covered with light polyester velvet. For the FR (Fire Resistant) versions on request, the filling materials comply with the current regulations.

LEGS: anodised extruded aluminium profile, with oval sectioning, black powder-coated.

EXTERNAL COVER: totally removable cover in fabric or non-removable cover in leather or velvet.