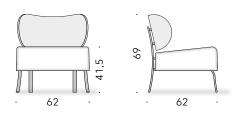

## Materials:

BACKREST: birch plywood (class E1, CARB P2/TSCA Title VI certified), wenge veneered, finished with transparent water-based or solvent-based coating.

SEAT: frame in steel with elastic straps. Padding in polyurethane foam and polyester wadding, covered with light polyester velvet. For the FR (Fire Resistant) versions on request, the filling materials comply with the current regulations.

LEGS: anodised extruded aluminium profile, with oval sectioning, black powder-coated.

EXTERNAL COVER: totally removable cover in fabric or non-removable cover in leather or velvet.