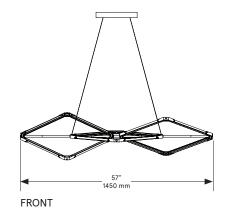

# Zelda Links Small

#### Dimensions

57 inch x 17 inch x 14 inch H 1450 mm x 435 mm 355 mm H