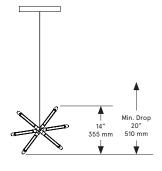

#### Dimensions

57 inch x 17 inch x 14 inch H 1450 mm x 435 mm 355 mm H

# Suspension

Aircraft cable with adjustable fasteners in the canopy. Variable suspension height.