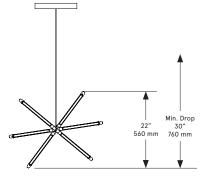

# Zelda Links Medium

*Lead Time* 14 - 16 weeks

#### Dimensions

93 inch x 27 inch x 22 inch H 2360 mm x 685 mm 560 mm H

*Weight* 25 lb/11.3 kg

*LED Illumination* 24 VDC T5 LED tube 2700 Kelvin CRI 90