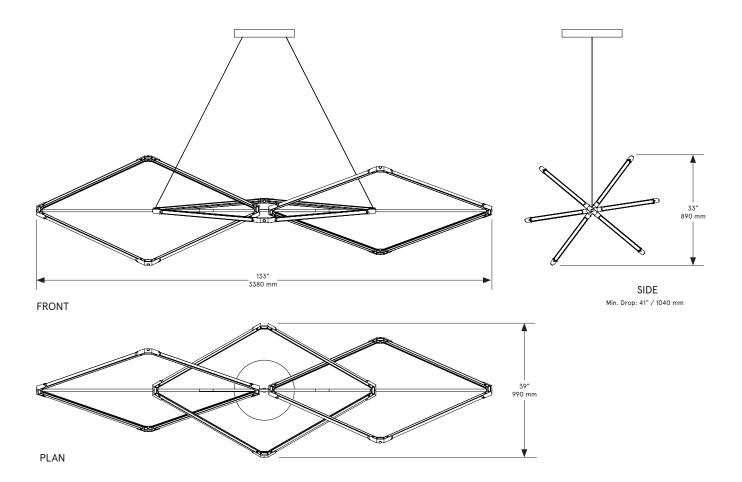

# Zelda Links Large

*Lead Time* 14 - 16 weeks

# Dimensions

133in x 39in x 33in H 3380 mm x 990 mm 890 mm H