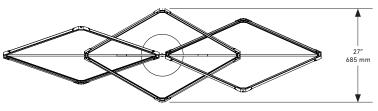

#### Dimensions

93 inch x 27 inch x 22 inch H 2360 mm x 685 mm 560 mm H

*Weight* 25 lb/11.3 kg

*LED Illumination* 24 VDC T5 LED tube 2700 Kelvin CRI 90