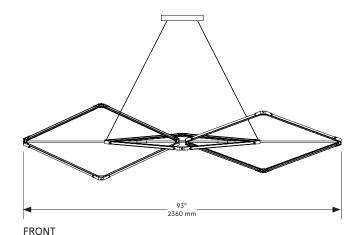

# Zelda Links Medium

*Lead Time* 14 - 16 weeks

#### Dimensions

93 inch x 27 inch x 22 inch H 2360 mm x 685 mm 560 mm H

*Weight* 25 lb/11.3 kg

*LED Illumination* 24 VDC T5 LED tube 2700 Kelvin CRI 90