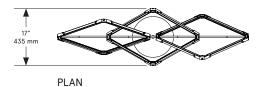

# BECBRITTAIN





SIDE



# Zelda Links Small

# Lead Time

14 - 16 weeks

#### Dimensions

57 inch x 17 inch x 14 inch H 1450 mm x 435 mm 355 mm H

# Weight 21 lb/9.5 kg

### LED Illumination 24 VDC T5 LED tube 2700 Kelvin CRI 90

# Electrical - Total

Wattage: 36 Watt Lumens: 2880 Lumens 110 - 240 VAC 277 VAC on request

#### Installation

Locally mounted driver 120V Dimming: C·L (Lutron) switching 240V Dimming: 0-10V wireless (Lutron Pico) Canopy: 12.25 x 1.75 inch (311 x 44 mm) round in matching metal finish

# Suspension

Aircraft cable with adjustable fasteners in the canopy. Variable suspension height.

#### Wiring

24V low voltage power through the aircraft cables.

# Materials **Finished Brass**

## Standard Finishes

**Brushed Brass** Oil-Rubbed Bronze Satin Nickel Nickel Brass Contrast

#### Special Or