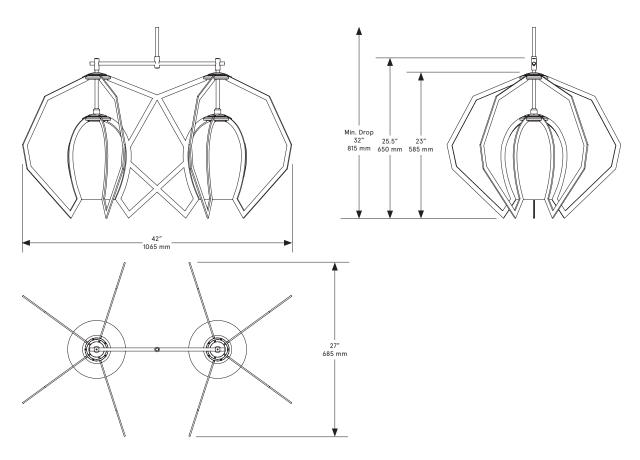

## Twin Vise

Lead Time

14 - 16 weeks

Dimensions

42 inch x 27 inch x 25.5 inch H 1065 mm x 685 mm x 650 mm H

Weight

50lb/22.7kg

Halogen Illumination MR16 12VAC bulb