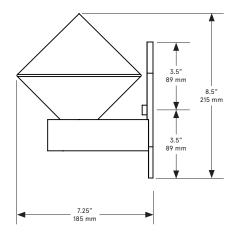

## **THEMIS Sconce 6**

Lead Time

14 - 16 weeks

Dimensions

6.5in x 8.55in x 7.25in proj. 165 mm x 215 mm x 185 mm H

Weight

4 lb/1.8 kg

LED Illumination