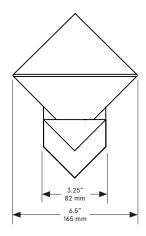

## **THEMIS Sconce 6**

Lead Time

14 - 16 weeks

Dimensions

6.5in x 8.55in x 7.25in proj. 165 mm x 215 mm x 185 mm H

Weight

4 lb/1.8 kg

LED Illumination