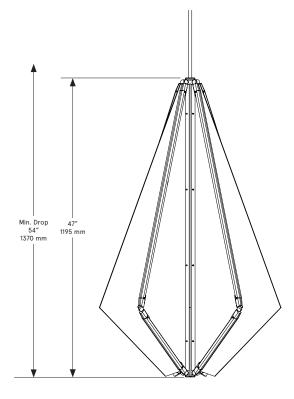

## Lead Time

14 - 16 weeks

#### Dimensions

31 inch diam. x 47 inch H 790 mm diam. x 1195 mm H

#### Suspension

1/8 IP all-thread stem clad in brass tubing with matching metal finish up to 35 inch length included with fixture. Length up to 95 inches available for additional cost.