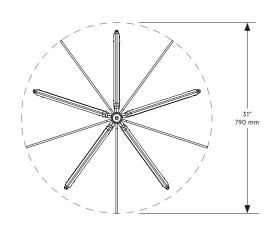

# BECBRITTAIN





## Echo 4

## Lead Time

14 - 16 weeks

#### Dimensions

31 inch diam. x 47 inch H 790 mm diam. x 1195 mm H

### *Weight* 73 lb/33.1 kg

#### LED Illumination

24 VDC T5 LED tube 2700 Kelvin 90 CRI

#### Electrical

Wattage: 60 Watt Lumens: 4800 Lumens 110 - 240 VAC 277 VAC upon request

#### Installation - Standard

Locally mounted driver Dimming: 0-10V wireless (Lutron Pico) Canopy: 12.25 x 1.75 inch (311 x 44 mm) round in matching metal finish

#### Installation - Alternate

Remotely mounted driver Dimming: 0-10V hardwired Canopy: 5 x 0.25 inch (127 x 6 mm) round in matching metal finish

Please inquire for detailed electrical specs

#### Suspension

1/8 IP all-thread stem clad in brass tubing with matching metal finish up to 35 inch length included with fixture. Length up to 95 inche