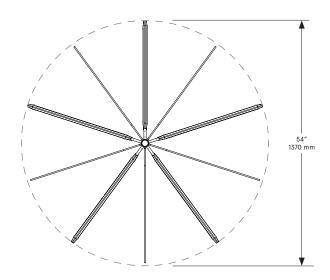

# BECBRITTAIN





# Echo 2

## *Lead Time* 14 - 16 weeks

# Dimensions

54 inch diam. x 24 inch H 1370 mm diam. x 610 mm H

# *Weight* 65 lb/29.5 kg

### LED Illumination

24 VDC T5 LED tube 2700 Kelvin 90 CRI

### Electrical

Wattage: 60 Watt Lumens: 4800 Lumens 110 - 240 VAC 277 VAC upon request

#### Installation - Standard

Locally mounted driver Dimming: 0-10V wireless (Lutron Pico) Canopy: 12.25 x 1.75 inch (311 x 44 mm) round in matching metal finish

#### Installation - Alternate

Remotely mounted driver Dimming: 0-10V hardwired Canopy: 5 x 0.25 inch (127 x 6 mm) round in matching metal finish

Please inquire for detailed electrical specs

#### Suspension

1/8 IP all-thread stem clad in brass tubing with matching metal finish up to 35 inch length included with fixture. Length up to 95 inches avail