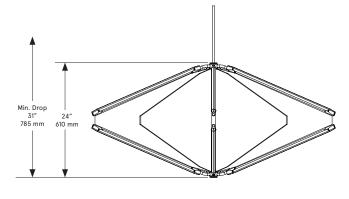

# BECBRITTAIN





# Echo 2

## *Lead Time* 14 - 16 weeks

# Dimensions

54 inch diam. x 24 inch H 1370 mm diam. x 610 mm H

# *Weight* 65 lb/29.5 kg

### LED Illumination

24 VDC T5 LED tube 2700 Kelvin 90 CRI

### Electrical

Wattage: 60 Watt Lumens: 4800 Lumens 110 - 240 VAC 277 VAC upon request

#### Installation - Standard

Locally mounted driver Dimming: 0-10V wireless (Lutron Pico) Canopy: 12.25 x 1.75 inch (311 x 44 mm) round in matching metal finish

#### Installation - Alternate

Remotely mounted driver Dimming: 0-10V hardwired Canopy: 5 x 0.25 inch (127 x 6 mm) round in matching metal finish

Please inquire for detailed electrical specs

#### Suspension

1/8 IP all-thread stem clad in brass tubing with matching metal finish up to 35 inch length included with fixture. Length up to 95 inches ava