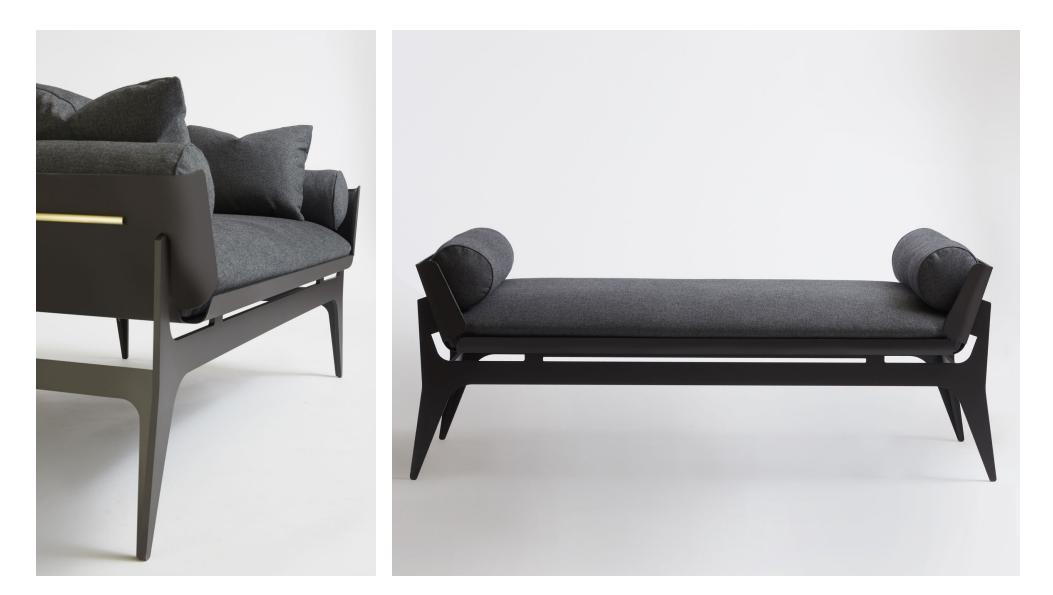

## BOUDOIR Daybed

A classic seating silhouette reinterpreted, GABRIEL SCOTT plays with rounded metal lines and layering effects to create the BOUDOIR series. A French pebbled leather lining hosts a plush tone-on-tone fabric cushion sitting on top of the curved metal shell fusing solid with soft. The BOUDOIR makes lounging an elegant experience by instilling depth and movement into each piece. With brass hardware embellishments, the BOUDOIR is available as a daybed, chaise longue, loveseat or chair with ottoman. Various metal and leather colors available. COM & COL options available.

All GABRIEL SCOTT pieces are handmade in Canada.

3/6

BOUDOIR Daybed

4/6