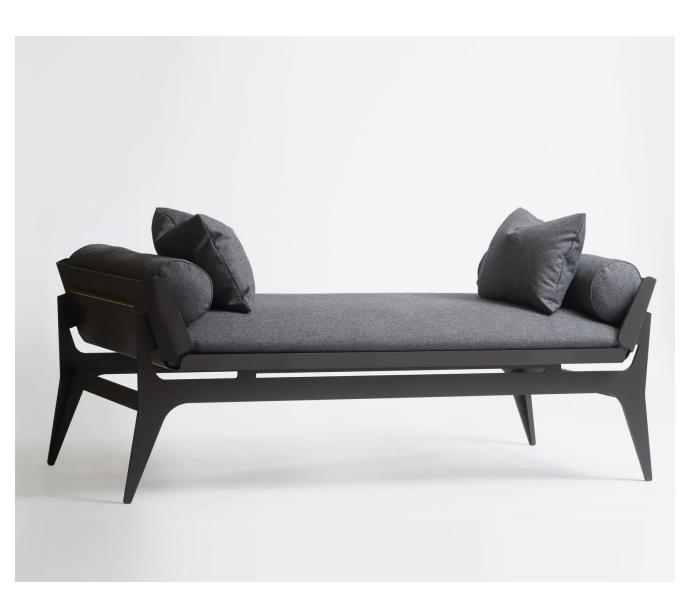

## BOUDOIR Daybed

A classic seating silhouette reinterpreted, GABRIEL SCOTT plays with rounded metal lines and layering effects to create the BOUDOIR series. A French pebbled leather lining hosts a plush tone-on-tone fabric cushion sitting on top of the curved metal shell fusing solid with soft. The BOUDOIR makes lounging an elegant experience by instilling depth and movement into each piece. With brass hardware embellishments, the BOUDOIR is available as a daybed, chaise longue, loveseat or chair with ottoman. Various metal and leather colors available. COM & COL options available.