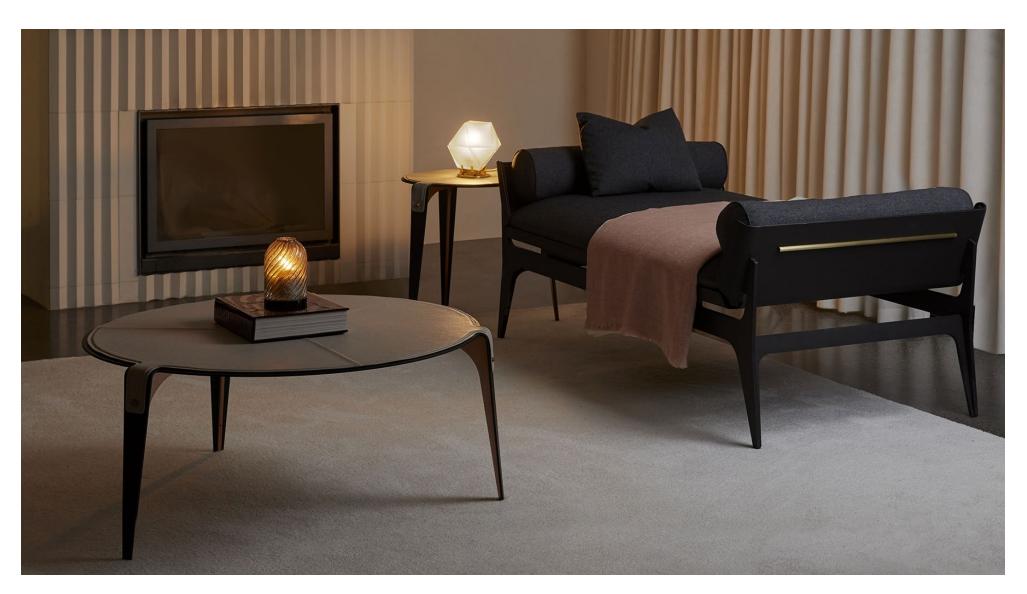

## BOUDOIR Daybed

A classic seating silhouette reinterpreted, GABRIEL SCOTT plays with rounded metal lines and layering effects to create the BOUDOIR series. A French pebbled leather lining hosts a plush tone-on-tone fabric cushion sitting on top of the curved metal shell fusing solid with soft. The BOUDOIR makes lounging an elegant experience by instilling depth and movement into each piece. With brass hardware embellishments, the BOUDOIR is available as a daybed, chaise longue, loveseat or chair with ottoman. Various metal and leather colors available. COM & COL options available.

All GABRIEL SCOTT pieces are handmade in Canada.

3/6

BOUDOIR Daybed

4/6