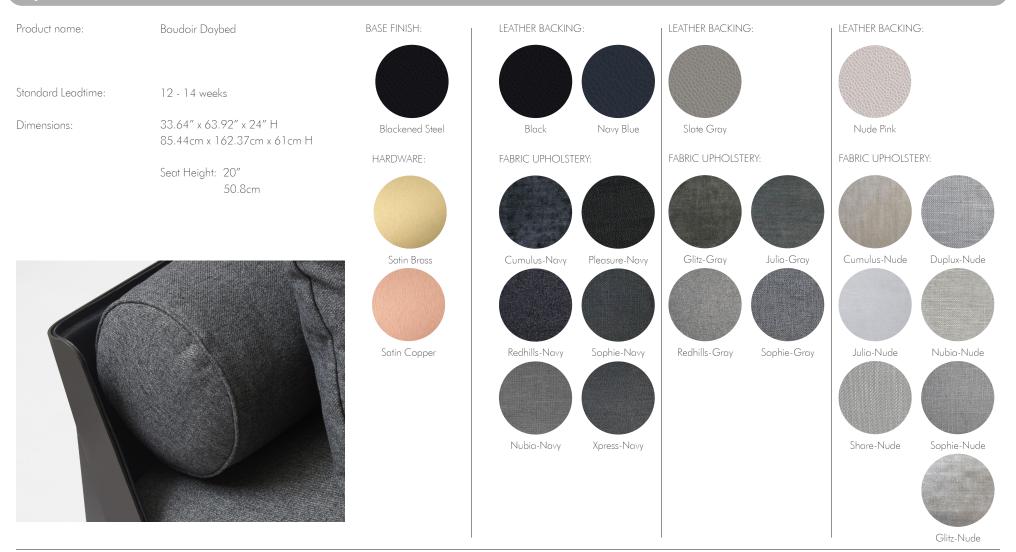

$GABRIEL_{est = 2012} SCOTT$ 

## BOUDOIR Daybed

A classic seating silhouette reinterpreted, GABRIEL SCOTT plays with rounded metal lines and layering effects to create the BOUDOIR series. A French pebbled leather lining hosts a plush tone-on-tone fabric cushion sitting on top of the curved metal shell fusing solid with soft. The BOUDOIR makes lounging an elegant experience by instilling depth and movement into each piece. With brass hardware embellishments, the BOUDOIR is available as a daybed, chaise longue, loveseat or chair with ottoman. Various metal and leather colors available. COM & COL options available.

All GABRIEL SCOTT pieces are handmade in Canada.









3/6



BOUDOIR Daybed

4/6



## BOUDOIR Daybed

5/6

## Spec sheet



 $GABRIEL_{cst = 2012} SCOTT$ 





 $GABRIEL_{cst 2012} SCOTT$