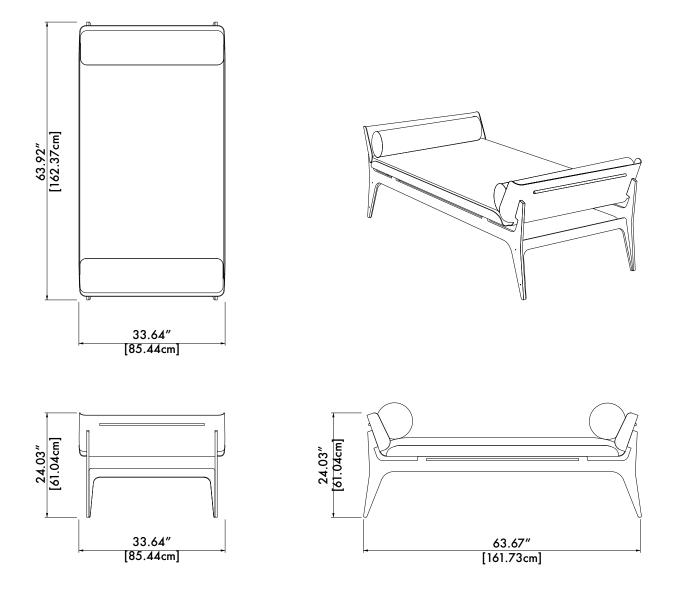

$GABRIEL_{est = 2012} SCOTT$ 

## BOUDOIR Daybed

A classic seating silhouette reinterpreted, GABRIEL SCOTT plays with rounded metal lines and layering effects to create the BOUDOIR series. A French pebbled leather lining hosts a plush tone-on-tone fabric cushion sitting on top of the curved metal shell fusing solid with soft. The BOUDOIR makes lounging an elegant experience by instilling depth and movement into each piece. With brass hardware embellishments, the BOUDOIR is available as a daybed, chaise longue, loveseat or chair with ottoman. Various metal and leather colors available. COM & COL options available.

All GABRIEL SCOTT pieces are handmade in Canada.









3/6



BOUDOIR Daybed

4/6



## BOUDOIR Daybed

5/6

## Spec sheet



 $GABRIEL_{cst = 2012} SCOTT$ 





 $GABRIEL_{cst 2012} SCOTT$