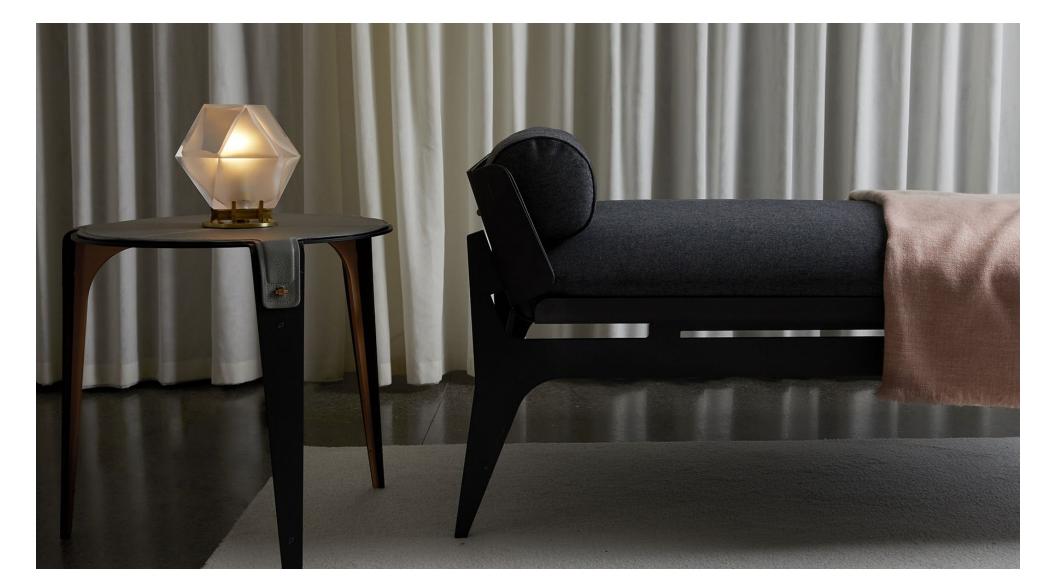

## BOUDOIR Daybed

A classic seating silhouette reinterpreted, GABRIEL SCOTT plays with rounded metal lines and layering effects to create the BOUDOIR series. A French pebbled leather lining hosts a plush tone-on-tone fabric cushion sitting on top of the curved metal shell fusing solid with soft. The BOUDOIR makes lounging an elegant experience by instilling depth and movement into each piece. With brass hardware embellishments, the BOUDOIR is available as a daybed, chaise longue, loveseat or chair with ottoman. Various metal and leather colors available. COM & COL options available.

## BOUDOIR Daybed

5/6