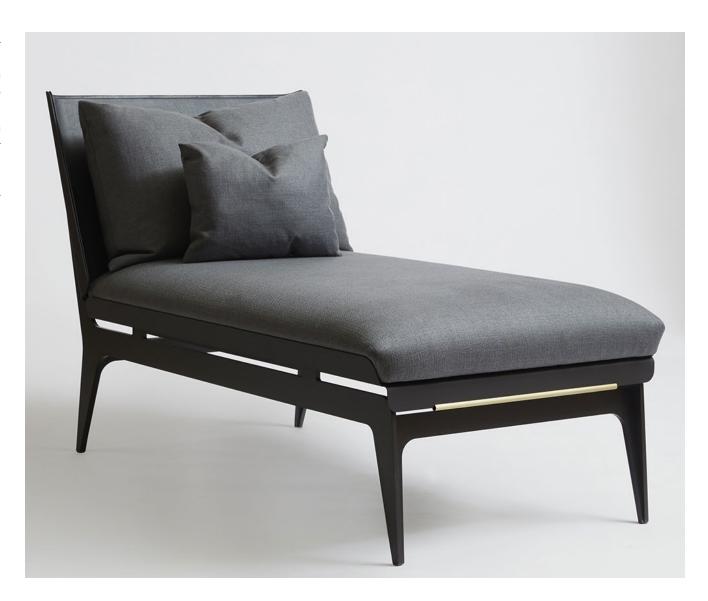

## **BOUDOIR** Chaise Longue

1/5

A classic seating silhouette reinterpreted, GABRIEL SCOTT plays with rounded metal lines and layering effects to create the BOUDOIR series. A French pebbled leather lining hosts a plush tone-on-tone fabric cushion sitting on top of the curved metal shell fusing solid with soft. The BOUDOIR makes lounging an elegant experience by instilling depth and movement into each piece. With brass hardware embellishments, the BOUDOIR is available as a daybed, chaise longue, loveseat or chair with ottoman. Various metal and leather colors available. COM & COL options available.