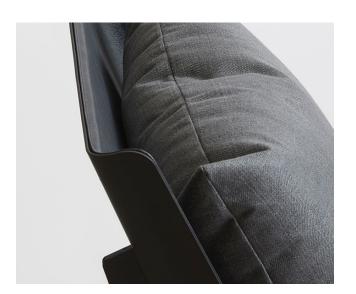

## **BOUDOIR** Chaise Longue

1/5

A classic seating silhouette reinterpreted, GABRIEL SCOTT plays with rounded metal lines and layering effects to create the BOUDOIR series. A French pebbled leather lining hosts a plush tone-on-tone fabric cushion sitting on top of the curved metal shell fusing solid with soft. The BOUDOIR makes lounging an elegant experience by instilling depth and movement into each piece. With brass hardware embellishments, the BOUDOIR is available as a daybed, chaise longue, loveseat or chair with ottoman. Various metal and leather colors available. COM & COL options available.