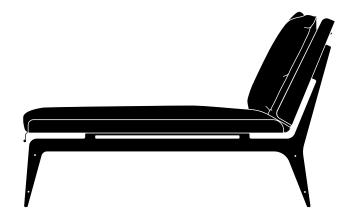

## **BOUDOIR** Chaise Longue

1/5

A classic seating silhouette reinterpreted, GABRIEL SCOTT plays with rounded metal lines and layering effects to create the BOUDOIR series. A French pebbled leather lining hosts a plush tone-on-tone fabric cushion sitting on top of the curved metal shell fusing solid with soft. The BOUDOIR makes lounging an elegant experience by instilling depth and movement into each piece. With brass hardware embellishments, the BOUDOIR is available as a daybed, chaise longue, loveseat or chair with ottoman. Various metal and leather colors available. COM & COL options available.