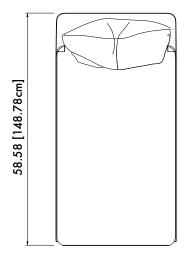

## Spec sheet

Product name: Boudoir Chaise Longue

Standard Leadtime: 12 - 14 weeks

Dimensions: 30.44" x 58.58" x 35.65" H 77.31cm x 148.78cm x 90.56cm H

Seat Height: 20" 50.8cm

Blackened Steel

HARDWARE:

Satin Brass