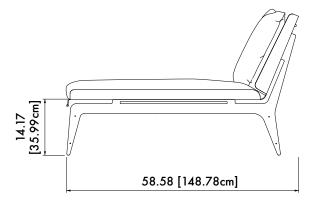

## Spec sheet

Product name: Boudoir Chaise Longue

Standard Leadtime: 12 - 14 weeks

Dimensions: 30.44" x 58.58" x 35.65" H 77.31cm x 148.78cm x 90.56cm H

Seat Height: 20" 50.8cm

Blackened Steel

HARDWARE:

Satin Brass