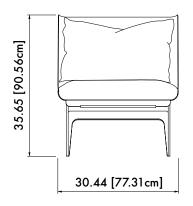

## Spec sheet

Product name: Boudoir Chaise Longue

Standard Leadtime: 12 - 14 weeks

Dimensions: 30.44" x 58.58" x 35.65" H 77.31cm x 148.78cm x 90.56cm H

Seat Height: 20" 50.8cm

Blackened Steel

HARDWARE:

Satin Brass