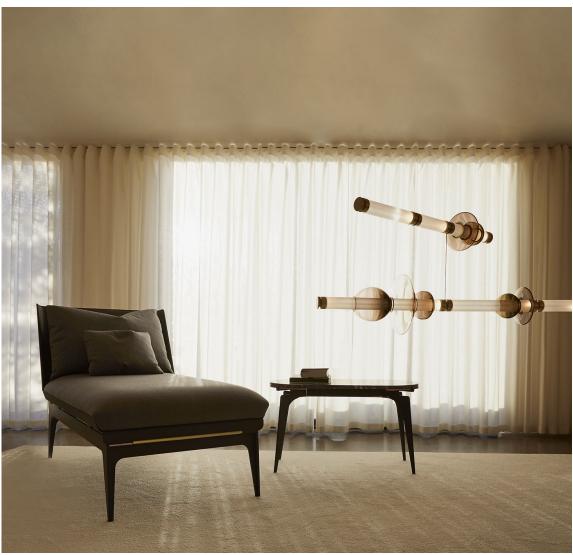

## **BOUDOIR** Chaise Longue

1/5

A classic seating silhouette reinterpreted, GABRIEL SCOTT plays with rounded metal lines and layering effects to create the BOUDOIR series. A French pebbled leather lining hosts a plush tone-on-tone fabric cushion sitting on top of the curved metal shell fusing solid with soft. The BOUDOIR makes lounging an elegant experience by instilling depth and movement into each piece. With brass hardware embellishments, the BOUDOIR is available as a daybed, chaise longue, loveseat or chair with ottoman. Various metal and leather colors available. COM & COL options available.

All GABRIEL SCOTT pieces are handmade in Canada.