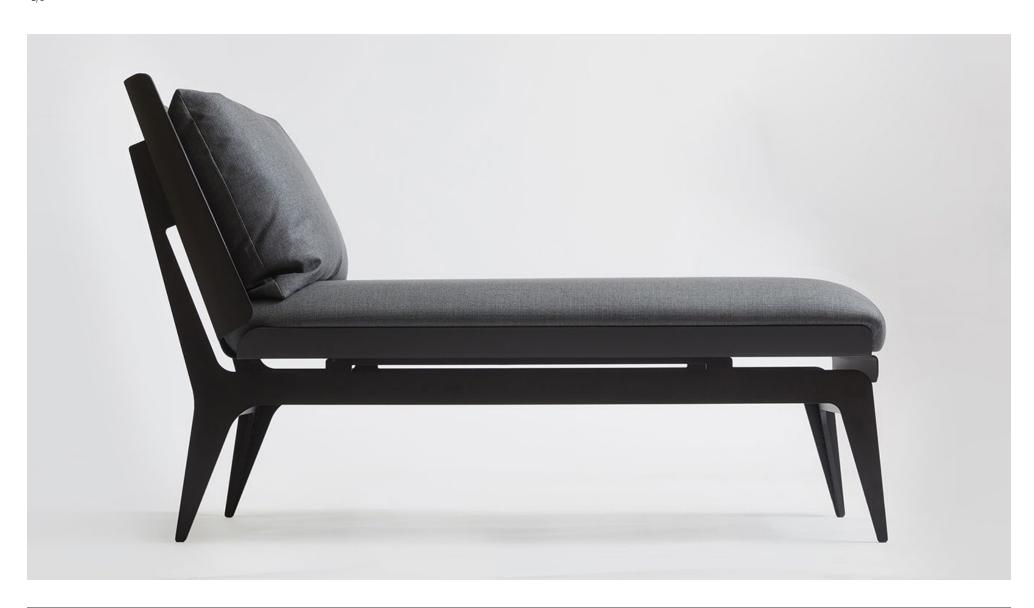

## **BOUDOIR** Chaise Longue

1/5

A classic seating silhouette reinterpreted, GABRIEL SCOTT plays with rounded metal lines and layering effects to create the BOUDOIR series. A French pebbled leather lining hosts a plush tone-on-tone fabric cushion sitting on top of the curved metal shell fusing solid with soft. The BOUDOIR makes lounging an elegant experience by instilling depth and movement into each piece. With brass hardware embellishments, the BOUDOIR is available as a daybed, chaise longue, loveseat or chair with ottoman. Various metal and leather colors available. COM & COL options available.

## **BOUDOIR** Chaise Longue

4/5