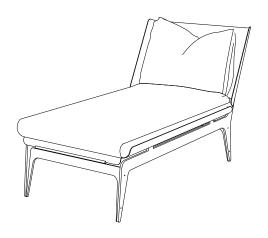

## **BOUDOIR** Chaise Longue

1/5

A classic seating silhouette reinterpreted, GABRIEL SCOTT plays with rounded metal lines and layering effects to create the BOUDOIR series. A French pebbled leather lining hosts a plush tone-on-tone fabric cushion sitting on top of the curved metal shell fusing solid with soft. The BOUDOIR makes lounging an elegant experience by instilling depth and movement into each piece. With brass hardware embellishments, the BOUDOIR is available as a daybed, chaise longue, loveseat or chair with ottoman. Various metal and leather colors available. COM & COL options available.