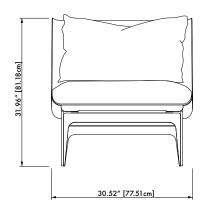

## Spec sheet

Product name: Boudoir Chair & Ottoman

12 - 14 weeks Standard Leadtime:

16.75" x 33.25" x 19" H Dimensions:

42.5 cm x 84.5 cm x 48 cm H

Ottoman 24" x 30.5" x 19" H

61.5cm x 77cm x 48 cm H

Blackened Steel