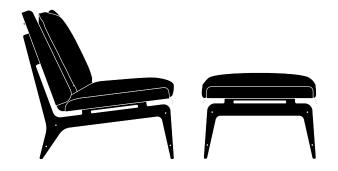

## BOUDOIR Chair & Ottoman

GABRIEL SCOTT

## BOUDOIR Chair & Ottoman

1/5

A classic seating silhouette reinterpreted, GABRIEL SCOTT plays with rounded metal lines and layering effects to create the BOUDOIR series. A French pebbled leather lining hosts a plush tone-on-tone fabric cushion sitting on top of the curved metal shell fusing solid with soft. The BOUDOIR makes lounging an elegant experience by instilling depth and movement into each piece. With brass hardware embellishments, the BOUDOIR is available as a daybed, chaise longue, loveseat or chair with ottoman. Various metal and leather colors available. COM & COL options available.