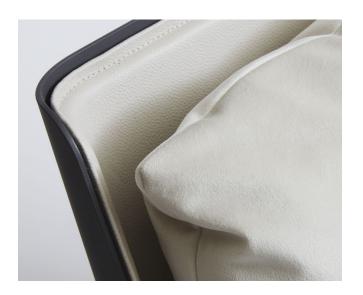

ines and layering effects to create the BOUDOIR series. A French pebbled leather lining hosts a plush tone-on-tone fabric cushion sitting on top of the curved metal shell fusing solid with soft. The BOUDOIR makes lounging an elegant experience by instilling depth and movement into each piece. With brass hardware embellishments, the BOUDOIR is available as a daybed, chaise longue, loveseat or chair with ottoman. Various metal and leather colors available. COM & COL options available.

All GABRIEL SCOTT pieces are handmade in Canada.

















## **BOUDOIR** Chair & Ottoman

4/5

## Spec sheet

Product name: Boudoir Chair & Ottoman

12 - 14 weeks Standard Leadtime:

16.75" x 33.25" x 19" H Dimensions:

42.5 cm x 84.5 cm x 48 cm H

Ottoman 24" x 30.5" x 19" H

61.5cm x 77cm x 48 cm H





Blackened Steel

HARDWARE:



Satin Brass



Satin Copper



FABRIC UPHOLSTERY:





Redhills-Navy



Nubia-Navy



Xpress-Navy

LEATHER BACKING:



Slate Gray

FABRIC UPHOLSTERY:





Redhills-Gray





Sophie-Gray





Nude Pink

FABRIC UPHOLSTERY:



Cumulus-Nude



Duplux-Nude



Julia-Nude



Share-Nude



Nubia-Nude

Sophie-Nude



Glitz-Nude