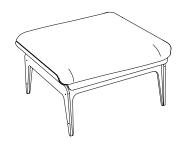

## Spec sheet

Product name: Boudoir Chair & Ottoman

12 - 14 weeks Standard Leadtime:

16.75" x 33.25" x 19" H Dimensions:

42.5 cm x 84.5 cm x 48 cm H

Ottoman 24" x 30.5" x 19" H

61.5cm x 77cm x 48 cm H

Blackened Steel