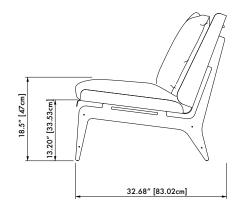

## Spec sheet

Product name: Boudoir Chair & Ottoman

12 - 14 weeks Standard Leadtime:

16.75" x 33.25" x 19" H Dimensions:

42.5 cm x 84.5 cm x 48 cm H

Ottoman 24" x 30.5" x 19" H

61.5cm x 77cm x 48 cm H

Blackened Steel