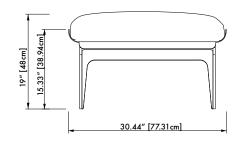

## Spec sheet

Product name: Boudoir Chair & Ottoman

12 - 14 weeks Standard Leadtime:

16.75" x 33.25" x 19" H Dimensions:

42.5 cm x 84.5 cm x 48 cm H

Ottoman 24" x 30.5" x 19" H

61.5cm x 77cm x 48 cm H

Blackened Steel