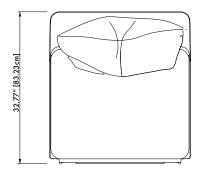

## Spec sheet

Product name: Boudoir Chair & Ottoman

12 - 14 weeks Standard Leadtime:

16.75" x 33.25" x 19" H Dimensions:

42.5 cm x 84.5 cm x 48 cm H

Ottoman 24" x 30.5" x 19" H

61.5cm x 77cm x 48 cm H

Blackened Steel