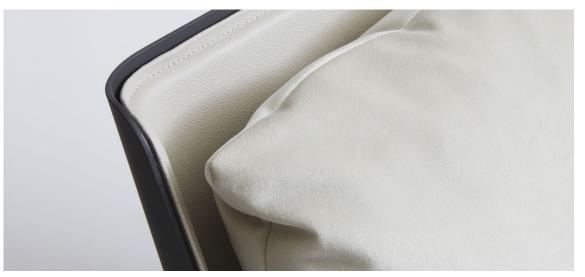

## BOUDOIR Chair & Ottoman

1/5

A classic seating silhouette reinterpreted, GABRIEL SCOTT plays with rounded metal lines and layering effects to create the BOUDOIR series. A French pebbled leather lining hosts a plush tone-on-tone fabric cushion sitting on top of the curved metal shell fusing solid with soft. The BOUDOIR makes lounging an elegant experience by instilling depth and movement into each piece. With brass hardware embellishments, the BOUDOIR is available as a daybed, chaise longue, loveseat or chair with ottoman. Various metal and leather colors available. COM & COL options available.