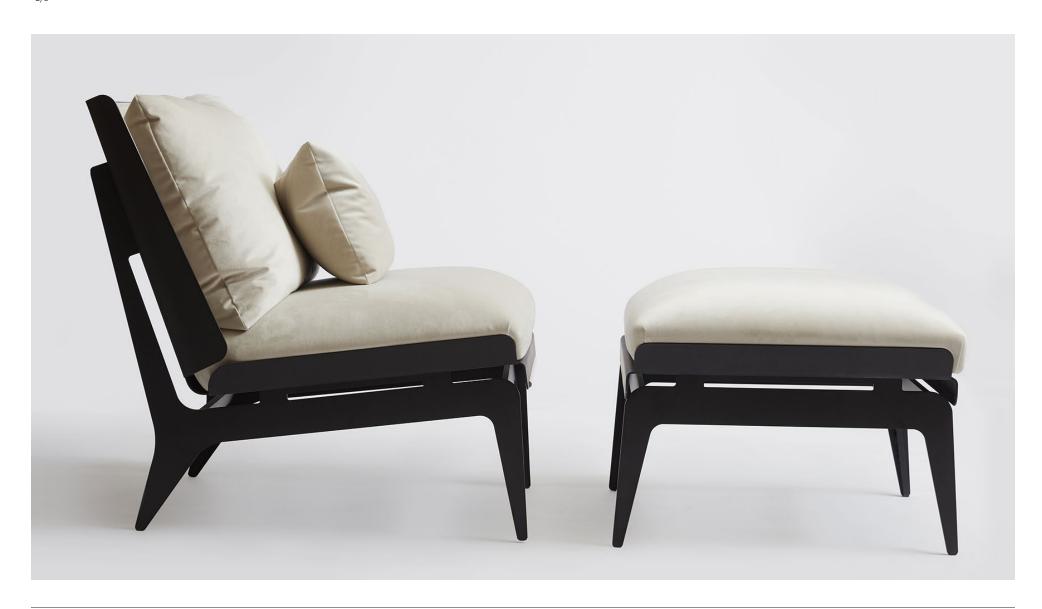

## BOUDOIR Chair & Ottoman

GABRIEL SCOTT

## BOUDOIR Chair & Ottoman

1/5

A classic seating silhouette reinterpreted, GABRIEL SCOTT plays with rounded metal lines and layering effects to create the BOUDOIR series. A French pebbled leather lining hosts a plush tone-on-tone fabric cushion sitting on top of the curved metal shell fusing solid with soft. The BOUDOIR makes lounging an elegant experience by instilling depth and movement into each piece. With brass hardware embellishments, the BOUDOIR is available as a daybed, chaise longue, loveseat or chair with ottoman. Various metal and leather colors available. COM & COL options available.