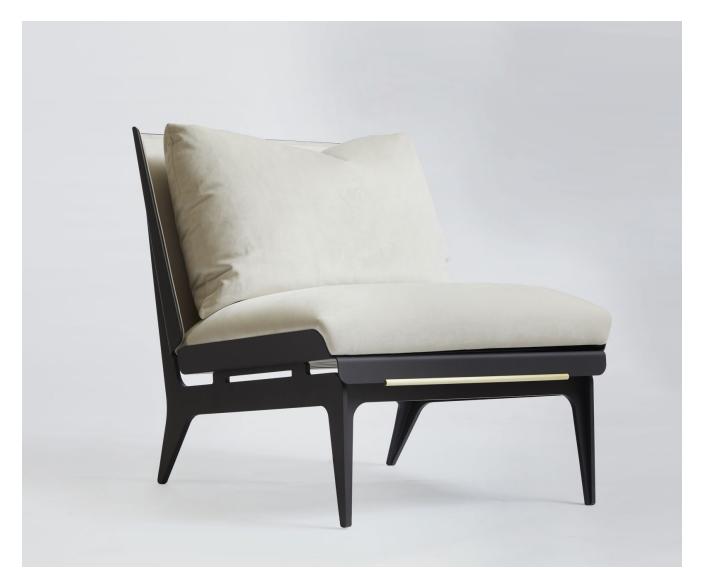

## BOUDOIR Chair & Ottoman

GABRIEL SCOTT

## BOUDOIR Chair & Ottoman

1/5

A classic seating silhouette reinterpreted, GABRIEL SCOTT plays with rounded metal lines and layering effects to create the BOUDOIR series. A French pebbled leather lining hosts a plush tone-on-tone fabric cushion sitting on top of the curved metal shell fusing solid with soft. The BOUDOIR makes lounging an elegant experience by instilling depth and movement into each piece. With brass hardware embellishments, the BOUDOIR is available as a daybed, chaise longue, loveseat or chair with ottoman. Various metal and leather colors available. COM & COL options available.