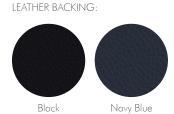

HARDWARE:

Satin Brass

Satin Copper

FABRIC UPHOLSTERY:

Redhills-Navy

Nubia-Navy

Xpress-Navy

LEATHER BACKING: