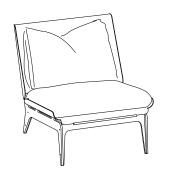

## BOUDOIR Chair & Ottoman

1/5

A classic seating silhouette reinterpreted, GABRIEL SCOTT plays with rounded metal lines and layering effects to create the BOUDOIR series. A French pebbled leather lining hosts a plush tone-on-tone fabric cushion sitting on top of the curved metal shell fusing solid with soft. The BOUDOIR makes lounging an elegant experience by instilling depth and movement into each piece. With brass hardware embellishments, the BOUDOIR is available as a daybed, chaise longue, loveseat or chair with ottoman. Various metal and leather colors available. COM & COL options available.