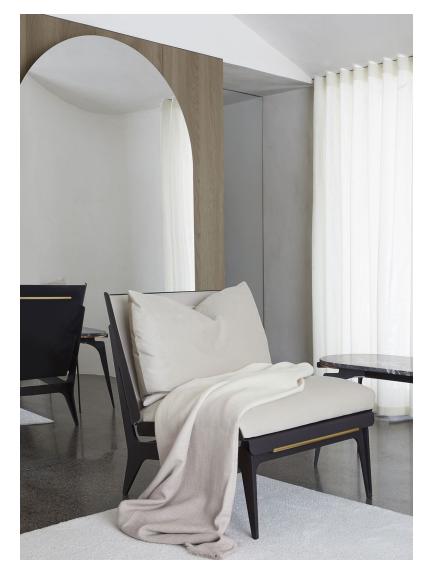

## BOUDOIR Chair & Ottoman

GABRIEL SCOTT

## BOUDOIR Chair & Ottoman

1/5

A classic seating silhouette reinterpreted, GABRIEL SCOTT plays with rounded metal lines and layering effects to create the BOUDOIR series. A French pebbled leather lining hosts a plush tone-on-tone fabric cushion sitting on top of the curved metal shell fusing solid with soft. The BOUDOIR makes lounging an elegant experience by instilling depth and movement into each piece. With brass hardware embellishments, the BOUDOIR is available as a daybed, chaise longue, loveseat or chair with ottoman. Various metal and leather colors available. COM & COL options available.