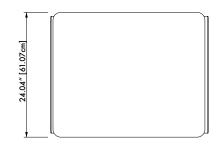

## Spec sheet

Product name: Boudoir Chair & Ottoman

12 - 14 weeks Standard Leadtime:

16.75" x 33.25" x 19" H Dimensions:

42.5 cm x 84.5 cm x 48 cm H

Ottoman 24" x 30.5" x 19" H

61.5cm x 77cm x 48 cm H

Blackened Steel