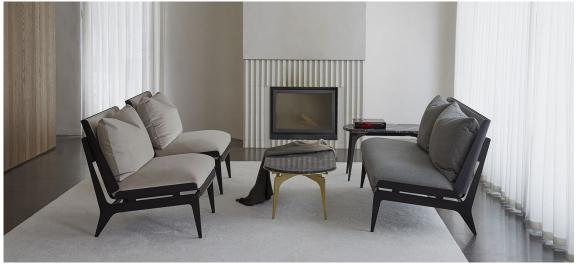

## BOUDOIR Chair & Ottoman

1/5

A classic seating silhouette reinterpreted, GABRIEL SCOTT plays with rounded metal lines and layering effects to create the BOUDOIR series. A French pebbled leather lining hosts a plush tone-on-tone fabric cushion sitting on top of the curved metal shell fusing solid with soft. The BOUDOIR makes lounging an elegant experience by instilling depth and movement into each piece. With brass hardware embellishments, the BOUDOIR is available as a daybed, chaise longue, loveseat or chair with ottoman. Various metal and leather colors available. COM & COL options available.

All GABRIEL SCOTT pieces are handmade in Canada.