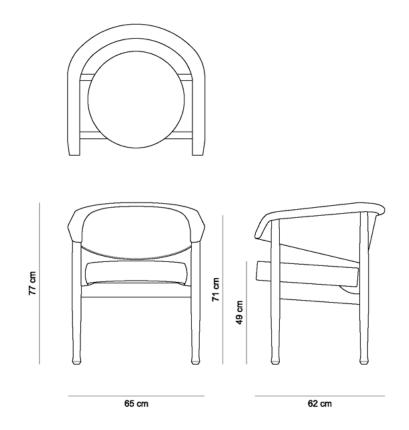

### DIMENSIONS

• 65 x 62 x 77h (cm)

### **PRODUCT DESCRIPTION**

- Solid wood frame
- Upholstered seat and back
- Without casters