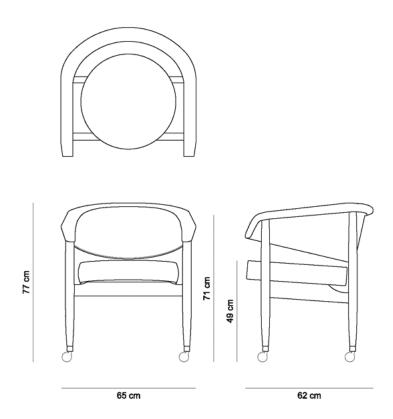

### DIMENSIONS

• 65 x 62 x 77h (cm)

### **PRODUCT DESCRIPTION**

- Solid wood frame
- Upholstered seat and back
- Chrome plated casters (with silicon for wooden floors or without silicon for carpet)