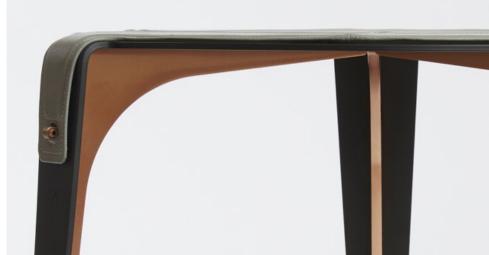

# **BARDOT** Side Table

1/5

A traditional silhouette with unconventional detail, GABRIEL SCOTT accents the BARDOT Table with unique features. The formed metal frame is supported by a ribbed structure in contrasting metal hardware giving the table both body and color. Blending textures, the BARDOT table is lined with the brand's signature French pebbled leather in nude-pink, slate-gray, navy blue, or black, held in place by chic metallic cufflink hardware. The BARDOT Tables are available in satin brass, satin copper, or satin nickel.