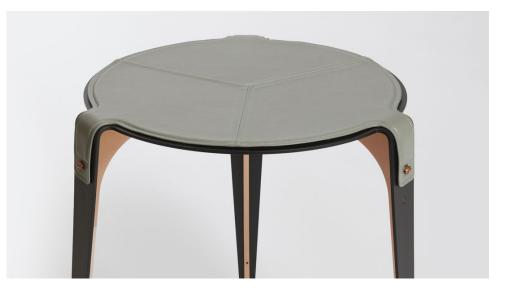

# **BARDOT** Side Table

1/5

A traditional silhouette with unconventional detail, GABRIEL SCOTT accents the BARDOT Table with unique features. The formed metal frame is supported by a ribbed structure in contrasting metal hardware giving the table both body and color. Blending textures, the BARDOT table is lined with the brand's signature French pebbled leather in nude-pink, slate-gray, navy blue, or black, held in place by chic metallic cufflink hardware. The BARDOT Tables are available in satin brass, satin copper, or satin nickel.