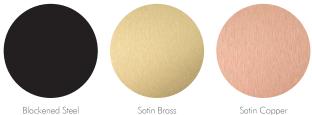

# **BARDOT** Side Table

1/5

A traditional silhouette with unconventional detail, GABRIEL SCOTT accents the BARDOT Table with unique features. The formed metal frame is supported by a ribbed structure in contrasting metal hardware giving the table both body and color. Blending textures, the BARDOT table is lined with the brand's signature French pebbled leather in nude-pink, slate-gray, navy blue, or black, held in place by chic metallic cufflink hardware. The BARDOT Tables are available in satin brass, satin copper, or satin nickel.

### Standard Finishes

Standard Base Finish Options:

Blackened Steel

Standard Hardware Finish Options:

Pebbled Leather Options: