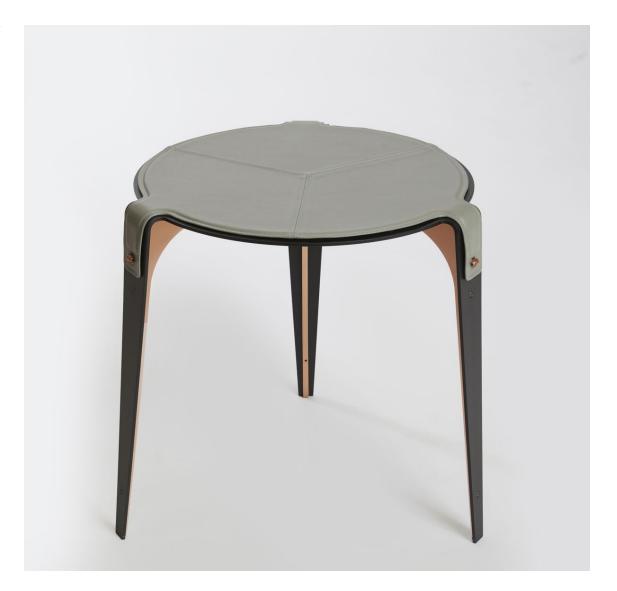

# **BARDOT** Side Table

1/5

A traditional silhouette with unconventional detail, GABRIEL SCOTT accents the BARDOT Table with unique features. The formed metal frame is supported by a ribbed structure in contrasting metal hardware giving the table both body and color. Blending textures, the BARDOT table is lined with the brand's signature French pebbled leather in nude-pink, slate-gray, navy blue, or black, held in place by chic metallic cufflink hardware. The BARDOT Tables are available in satin brass, satin copper, or satin nickel.