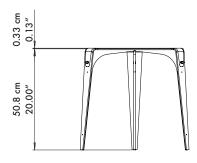

## Spec sheet

Product name: Bardot Side Table

Standard Leadtime: 12 - 14 weeks

Dimensions: 19.25" D x 20.13" H

48.8 cm D x 51.13 cm H

# D - 48.8 cm D - 19.25"