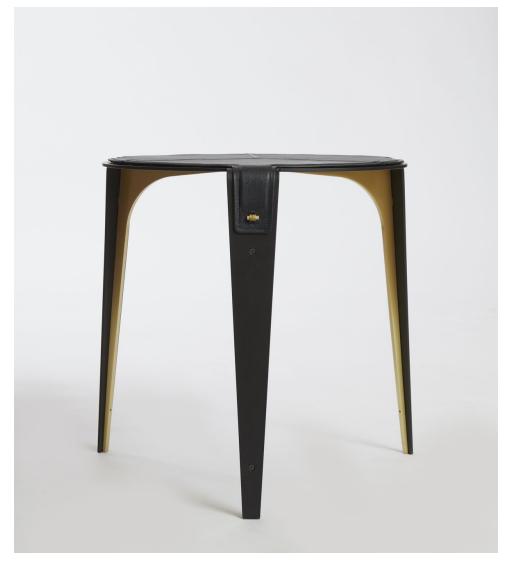

# **BARDOT** Side Table

1/5

A traditional silhouette with unconventional detail, GABRIEL SCOTT accents the BARDOT Table with unique features. The formed metal frame is supported by a ribbed structure in contrasting metal hardware giving the table both body and color. Blending textures, the BARDOT table is lined with the brand's signature French pebbled leather in nude-pink, slate-gray, navy blue, or black, held in place by chic metallic cufflink hardware. The BARDOT Tables are available in satin brass, satin copper, or satin nickel.