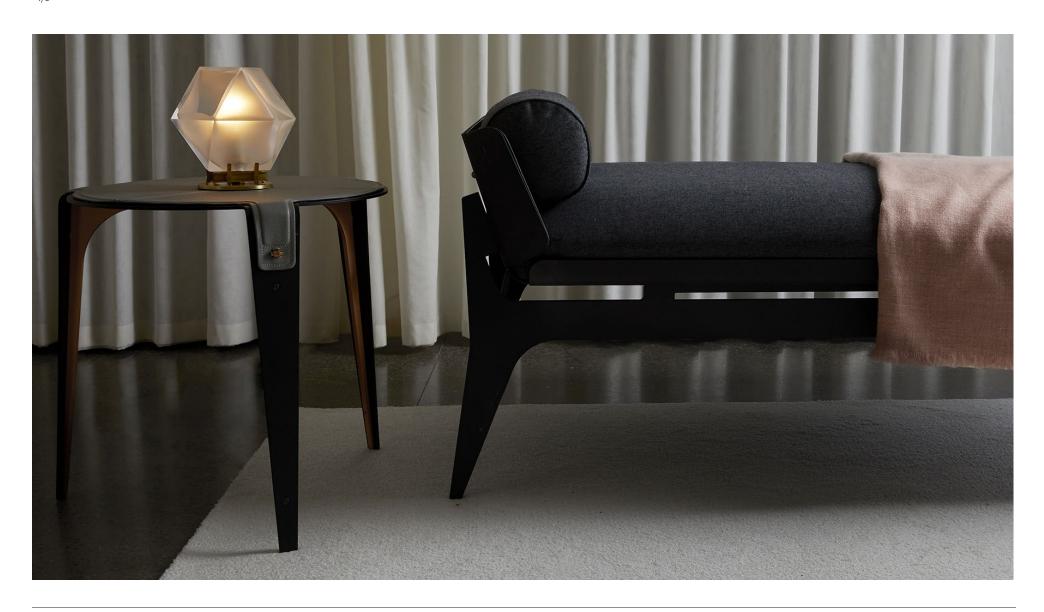

# **BARDOT** Side Table

1/5

A traditional silhouette with unconventional detail, GABRIEL SCOTT accents the BARDOT Table with unique features. The formed metal frame is supported by a ribbed structure in contrasting metal hardware giving the table both body and color. Blending textures, the BARDOT table is lined with the brand's signature French pebbled leather in nude-pink, slate-gray, navy blue, or black, held in place by chic metallic cufflink hardware. The BARDOT Tables are available in satin brass, satin copper, or satin nickel.

All GABRIEL SCOTT pieces are handmade in Canada.