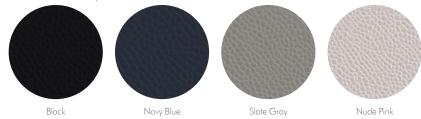

# **BARDOT** Side Table

1/5

A traditional silhouette with unconventional detail, GABRIEL SCOTT accents the BARDOT Table with unique features. The formed metal frame is supported by a ribbed structure in contrasting metal hardware giving the table both body and color. Blending textures, the BARDOT table is lined with the brand's signature French pebbled leather in nude-pink, slate-gray, navy blue, or black, held in place by chic metallic cufflink hardware. The BARDOT Tables are available in satin brass, satin copper, or satin nickel.

### Standard Finishes

Standard Base Finish Options:

Blackened Steel

Standard Hardware Finish Options:

Pebbled Leather Options: