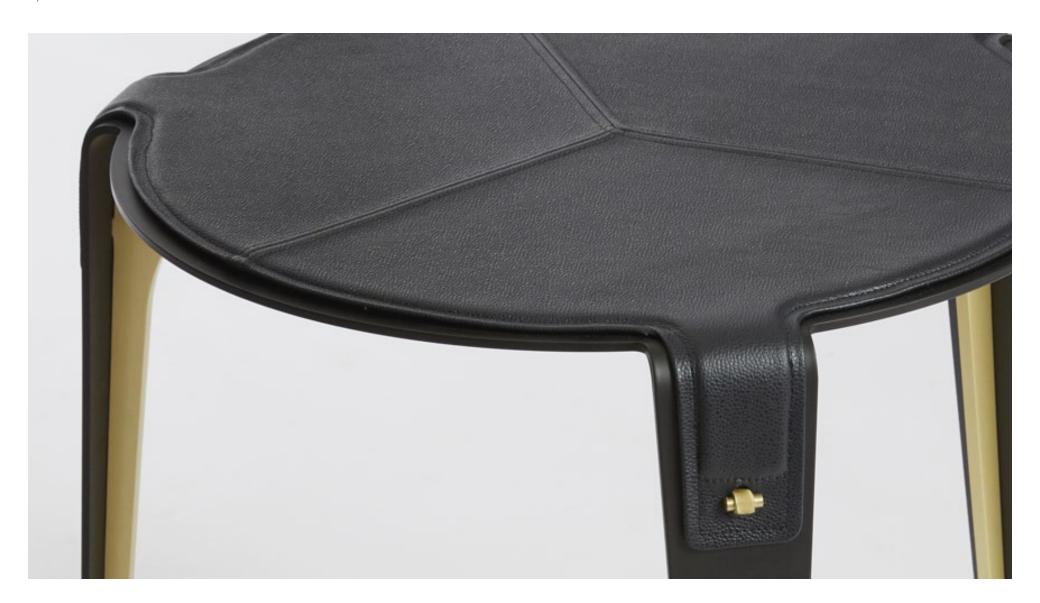

# **BARDOT** Side Table

1/5

A traditional silhouette with unconventional detail, GABRIEL SCOTT accents the BARDOT Table with unique features. The formed metal frame is supported by a ribbed structure in contrasting metal hardware giving the table both body and color. Blending textures, the BARDOT table is lined with the brand's signature French pebbled leather in nude-pink, slate-gray, navy blue, or black, held in place by chic metallic cufflink hardware. The BARDOT Tables are available in satin brass, satin copper, or satin nickel.