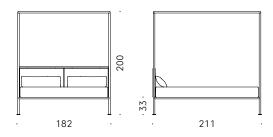

## Materials:

FRAME: powder coated tubolar steel, matt white or matt black, with adjustable feet.

HEADBOARD: plywood panels padded with foamed polyurethane and covered with polyester velveteen. For FR (Fire Resistant) versions, padding materials follow current regulations.

ORTHOPEDIC BASE: in plywood beech, transparent water-based or solvent-based painted.

EXTERNAL COVER: totally removable cover in fabric or non-removable in velvet.

CANOPY (optional): white cotton with laced up sides.