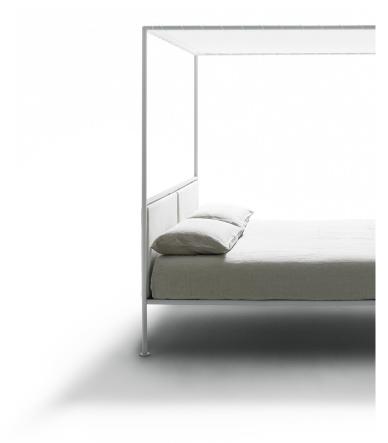

## Double canopy bed, with canopy or mosquito-curtain

## Materials:

FRAME: powder coated tubolar steel, matt white or matt black, with adjustable feet.

HEADBOARD: plywood panels padded with foamed polyurethane and covered with polyester velveteen. For FR (Fire Resistant) versions, padding materials follow current regulations.

ORTHOPEDIC BASE: in plywood beech, transparent water-based or solvent-based painted.

EXTERNAL COVER: totally removable cover in fabric or non-removable in velvet.

CANOPY (optional): white cotton with laced up sides.