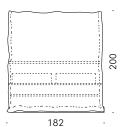

## Materials:

FRAME: powder coated tubolar steel, matt white or matt black, with adjustable feet.

HEADBOARD: plywood panels padded with foamed polyurethane and covered with polyester velveteen. For FR (Fire Resistant) versions, padding materials follow current regulations.