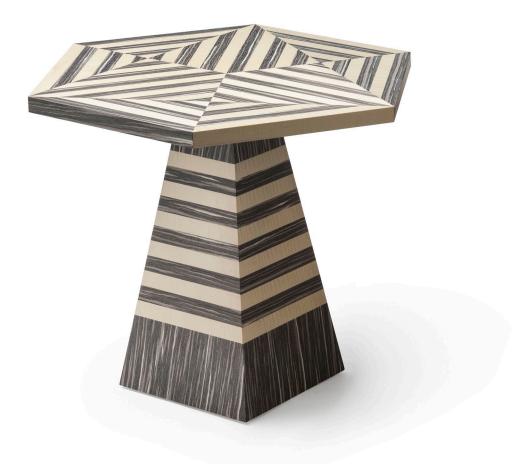

# DESCRIPTION

Drawing on Op art and animation sketches our Animatic tables imbue life into the darkest corners and enliven large rooms.

Shown in "Shima-Shima" variegated veneer and figured sycamore.

Built by hand in England.

# DIMENSIONS

Height Width Depth 630mm 785mm 680mm