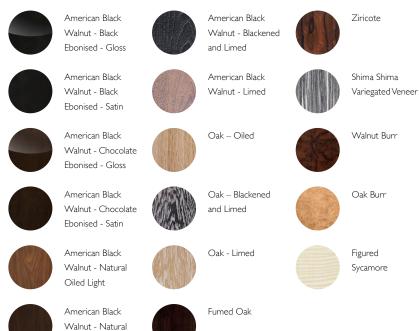

## TIMBER FINISHES

### NOTES

- Some finishes may carry an up-charge.
- Non-standard finishes and sizes are available, up-charges may apply.
- Standard lead-time is 8 14 weeks.
- Finishes are shown for illustrative purposes only. Samples are available from the showroom.