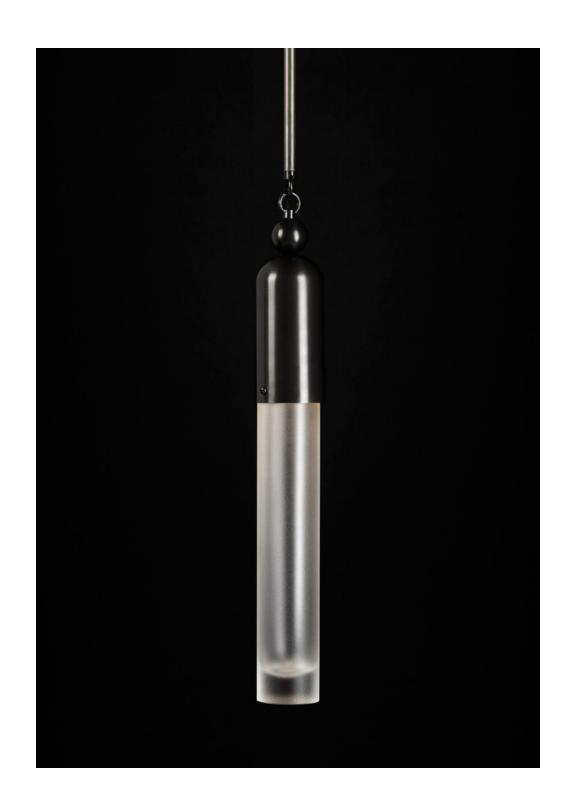

TASSEL™ 1 PENDANT

THE TASSEL SERIES CONDENSES THE WARMTH AND

DECADENCE OF A TRADITIONAL CHANDELIER TO A

CONCISE, MODERN CONCLUSION. EMANATING FROM

ABRASS DOME, THE LIGHT IS AMPLIFIED AS IT REFRACTS

THROUGH MOLD-BLOWN GLASS CYLINDERS.

DIMENSIONS: Ø 3"

HEIGHT TO ORDER
MINIMUM HEIGHT 22"
INCLUDES UP TO 60"
APPROXIMATE WEIGHT: 5 LBS

LAMPING: 18W DIMMABLE LED MODULE 800 LUMENS, 2700K COLOR TEMPERATURE LED ONBOARD DRIVER BULB LIFE: 50,000 HOURS