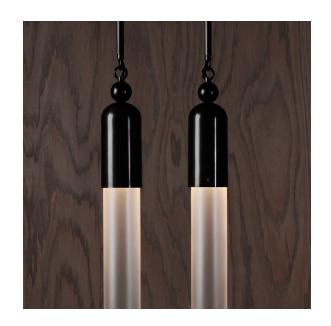

TASSEL™ 1 PENDANT

THE TASSEL SERIES CONDENSES THE WARMTH AND

DECADENCE OF A TRADITIONAL CHANDELIER TO A

CONCISE, MODERN CONCLUSION. EMANATING FROM

ABRASS DOME, THE LIGHT IS AMPLIFIED AS IT REFRACTS

THROUGH MOLD-BLOWN GLASS CYLINDERS.