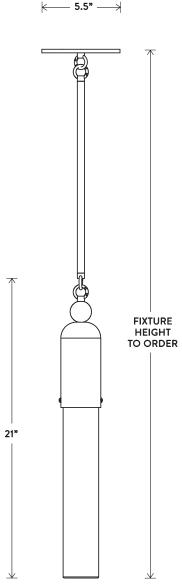

DIMENSIONS: Ø 3"

HEIGHT TO ORDER
MINIMUM HEIGHT 22"
INCLUDES UP TO 60"
APPROXIMATE WEIGHT: 5 LBS

LAMPING: 18W DIMMABLE LED MODULE 800 LUMENS, 2700K COLOR TEMPERATURE LED ONBOARD DRIVER BULB LIFE: 50,000 HOURS