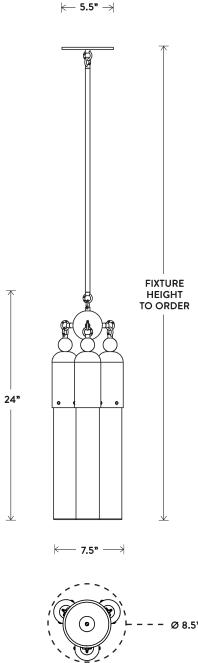

DIMENSIONS: Ø 8.5" HEIGHT TO ORDER MINIMUM HEIGHT 25" INCLUDES UP TO 60" APPROXIMATE WEIGHT: 15 LBS

LAMPING: 3 8W DIMMABLE LED MODULE 1750 LUMENS, 2700K COLOR TEMPERATURE LED ONBOARD DRIVER BULB LIFE: 50,000 HOURS