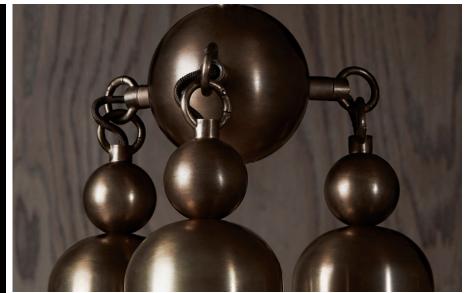

## TASSEL™ 3 PENDANT

THE TASSEL SERIES CONDENSES THE WARMTH AND DECADENCE OF A TRADITIONAL CHANDELIER TO A CONCISE, MODERN CONCLUSION. EMANATING FROM A BRASS DOME, THE LIGHT IS AMPLIFIED AS IT REFRACTS THROUGH MOLD-BLOWN GLASS CYLINDERS.