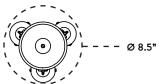

DIMENSIONS: Ø 8.5" HEIGHT TO ORDER MINIMUM HEIGHT 25" INCLUDES UP TO 60" APPROXIMATE WEIGHT: 15 LBS

LAMPING: 3 8W DIMMABLE LED MODULE 1750 LUMENS, 2700K COLOR TEMPERATURE LED ONBOARD DRIVER BULB LIFE: 50,000 HOURS