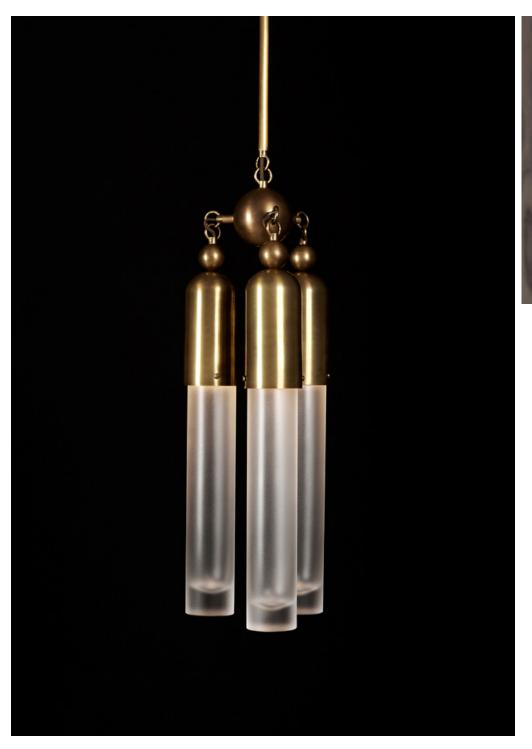

## TASSEL™ 3 PENDANT

THE TASSEL SERIES CONDENSES THE WARMTH AND DECADENCE OF A TRADITIONAL CHANDELIER TO A CONCISE, MODERN CONCLUSION. EMANATING FROM A BRASS DOME, THE LIGHT IS AMPLIFIED AS IT REFRACTS THROUGH MOLD-BLOWN GLASS CYLINDERS.

DIMENSIONS: Ø 8.5" HEIGHT TO ORDER MINIMUM HEIGHT 25" INCLUDES UP TO 60" APPROXIMATE WEIGHT: 15 LBS

LAMPING: 3 8W DIMMABLE LED MODULE 1750 LUMENS, 2700K COLOR TEMPERATURE LED ONBOARD DRIVER BULB LIFE: 50,000 HOURS