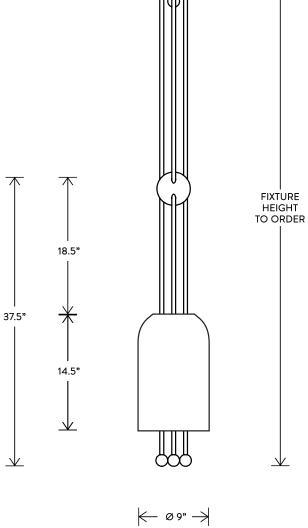

## APPARATUS

← 6.5" →

DIMENSIONS: Ø 9" HEIGHT TO ORDER MINIMUM HEIGHT: 31" **INCLUDES UP TO 60"** APPROXIMATE WEIGHT: 20 LBS

LAMPING: MAX 60W EACH 3 DIMMABLE LED BULBS INCLUDED 120V: E12 TYPE A26 BULBS, 4.6W 240V: E14 TYPE B40 BULBS, 8W