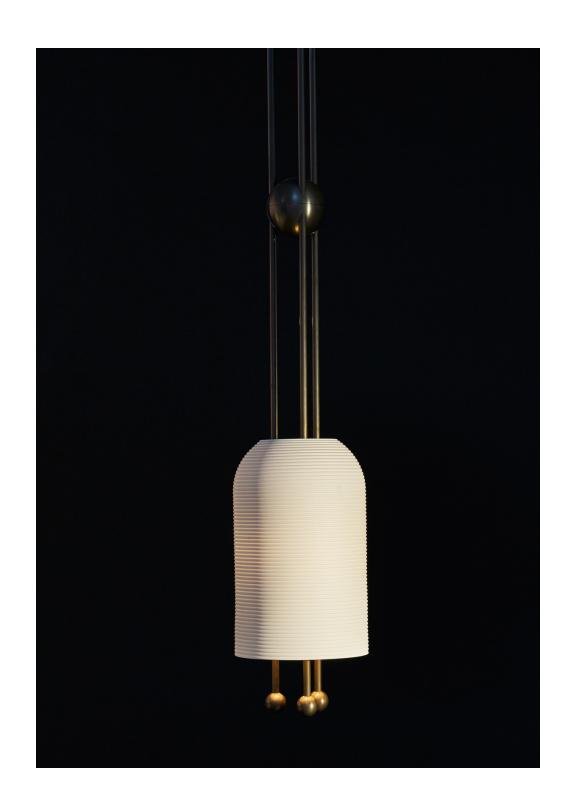

## LANTERN<sup>™</sup> 1 PENDANT

THE SLIP-CAST PORCELAIN FORMS OF THE LANTERN SERIES FLOAT ALONG A RIGID BRASS STRUCTURE. THEIR GLOW IS PUNCTUATED BY FINELY INCISED FLUTING, CONNECTING TO THE MOST ESSENTIAL ELEMENT OF HISTORICAL LANTERNS - LIGHT PASSING THROUGH A DELICATE PROTECTIVE FORM. REPEATING SPHERES ACT AS A COUNTERPOINT TO THE SIZEABLE SHADES.