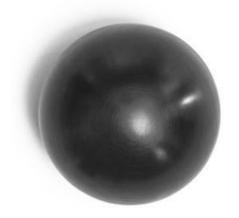

AGED BRASS

OIL-RUBBED BRONZE

**BLACKENED BRASS** 

TARNISHED SILVER

## METAL FINISHES

APPARATUS FINISHES ARE CREATED IN OUR MANHATTAN STUDIO BY OUR TEAM OF ARTISANS.

RAW BRASS COMPONENTS ARE PATINATED TO REVEAL THE LAYERS OF IMPERFECT BEAUTY IN THE MATERIAL.

#### METAL

AGED BRASS
OIL-RUBBED BRONZE
BLACKENED BRASS
TARNISHED SILVER (ADD 30%)