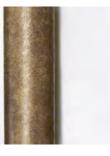

AGED BRASS

OIL-RUBBED BRONZE

**BLACKENED BRASS** 

TARNISHED SILVER

#### METAL

AGED BRASS
OIL-RUBBED BRONZE
BLACKENED BRASS
TARNISHED SILVER (ADD 30%)