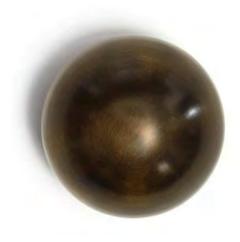

AGED BRASS

OIL-RUBBED BRONZE

**BLACKENED BRASS** 

TARNISHED SILVER

## METAL FINISHES

APPARATUS FINISHES ARE CREATED IN OUR MANHATTAN STUDIO BY OUR TEAM OF ARTISANS.

RAW BRASS COMPONENTS ARE PATINATED TO REVEAL THE LAYERS OF IMPERFECT BEAUTY IN THE MATERIAL.

#### METAL

AGED BRASS
OIL-RUBBED BRONZE
BLACKENED BRASS
TARNISHED SILVER (ADD 30%)