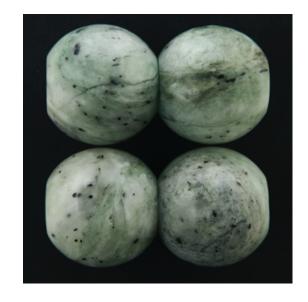

NISHED SILVER

## METAL FINISHES

APPARATUS FINISHES ARE CREATED IN OUR MANHATTAN STUDIO BY OUR TEAM OF ARTISANS.

RAW BRASS COMPONENTS ARE PATINATED TO REVEAL THE LAYERS OF IMPERFECT BEAUTY IN THE MATERIAL.

#### METAL

AGED BRASS
OIL-RUBBED BRONZE
BLACKENED BRASS
TARNISHED SILVER (ADD 30%)

# APPARATUS



NUDE







SADDLE TAUPE







PALOMINO JET

### CALFSKIN AND HORSEHAIR

OUR LEATHER DETAILS, WHERE AVAILABLE, ARE CREATED FROM THE FINEST APPAREL GRADE CALFSKIN. OUR MATTE BLACK PYTHON, AVAILABLE EXCLUSIVELY ON THE ARROW FIXTURE, ADDS A TEXTURE THAT IS AT ONCE OPULENT AND DISCREET.

#### CALF SUEDE

BLACK CALF SUEDE BRONZE CALF SUEDE MINK CALF SUEDE

#### LEATHER

NUDE SADDLE TAUPE BLACK MATTE BLACK PYTHON (ARROW ONLY)

#### HORSEHAIR

PALOMINO JET

# APPARATUS

## TALISMAN STONES





AGATE GREY JADE





DESERT JASPER WHITE JADE

### TALISMAN LEATHER CORD





COOL GREY TAN



BLACK