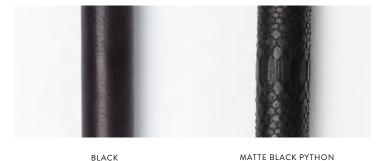

### CALFSKIN AND HORSEHAIR

OUR LEATHER DETAILS, WHERE AVAILABLE, ARE CREATED FROM THE FINEST APPAREL GRADE CALFSKIN. OUR MATTE BLACK PYTHON, AVAILABLE EXCLUSIVELY ON THE ARROW FIXTURE, ADDS A TEXTURE THAT IS AT ONCE OPULENT AND DISCREET.

#### LEATHER

NUDE SADDLE TAUPE BLACK MATTE BLACK PYTHON (ARROW ONLY)