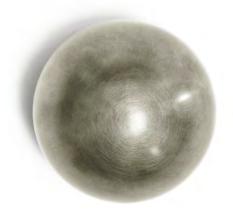

AGED BRASS

OIL-RUBBED BRONZE

**BLACKENED BRASS** 

TARNISHED SILVER

## METAL FINISHES

APPARATUS FINISHES ARE CREATED IN OUR MANHATTAN STUDIO BY OUR TEAM OF ARTISANS.

RAW BRASS COMPONENTS ARE PATINATED TO REVEAL THE LAYERS OF IMPERFECT BEAUTY IN THE MATERIAL.

#### METAL

AGED BRASS
OIL-RUBBED BRONZE
BLACKENED BRASS
TARNISHED SILVER (ADD 30%)