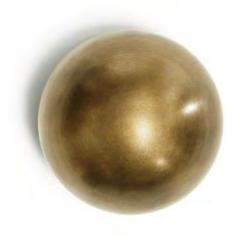

AGED BRASS

OIL-RUBBED BRONZE

**BLACKENED BRASS** 

TARNISHED SILVER

## METAL FINISHES

APPARATUS FINISHES ARE CREATED IN OUR MANHATTAN STUDIO BY OUR TEAM OF ARTISANS.

RAW BRASS COMPONENTS ARE PATINATED TO REVEAL THE LAYERS OF IMPERFECT BEAUTY IN THE MATERIAL.

#### METAL

AGED BRASS
OIL-RUBBED BRONZE
BLACKENED BRASS
TARNISHED SILVER (ADD 30%)