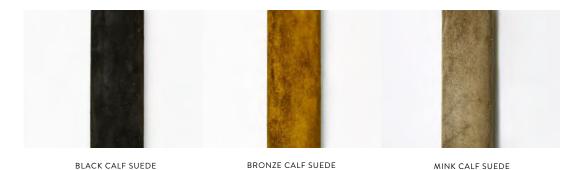

AGED BRASS



OIL-RUBBED BRONZE



**BLACKENED BRASS** 



TARNISHED SILVER

## METAL FINISHES

APPARATUS FINISHES ARE CREATED IN OUR MANHATTAN STUDIO BY OUR TEAM OF ARTISANS.

RAW BRASS COMPONENTS ARE PATINATED TO REVEAL THE LAYERS OF IMPERFECT BEAUTY IN THE MATERIAL.

#### METAL

AGED BRASS
OIL-RUBBED BRONZE
BLACKENED BRASS
TARNISHED SILVER (ADD 30%)

# APPARATUS



NUDE







SADDLE TAUPE







PALOMINO JET

### CALFSKIN AND HORSEHAIR

OUR LEATHER DETAILS, WHERE AVAILABLE, ARE CREATED FROM THE FINEST APPAREL GRADE CALFSKIN. OUR MATTE BLACK PYTHON, AVAILABLE EXCLUSIVELY ON THE ARROW FIXTURE, ADDS A TEXTURE THAT IS AT ONCE OPULENT AND DISCREET.

#### CALF SUEDE

BLACK CALF SUEDE BRONZE CALF SUEDE MINK CALF SUEDE

#### LEATHER

NUDE SADDLE TAUPE BLACK MATTE BLACK PYTHON (ARROW ONLY)

#### HORSEHAIR

PALOMINO JET

# APPARATUS

## TALISMAN STONES





AGATE GREY JADE





DESERT JASPER WHITE JADE

### TALISMAN LEATHER CORD





COOL GREY TAN



BLACK