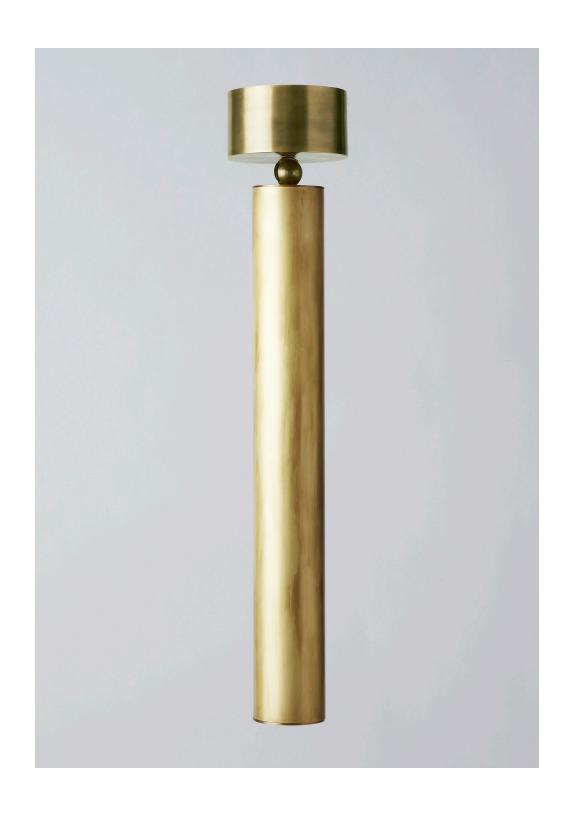

## CYLINDER® PENDANT

THE CYLINDER SERIES IS A SYSTEM OF FIXTURES THAT ELEVATE THE EXPERIENCE OF FUNCTIONAL LIGHTING. WITH A LARGER DIAMETER THAN THE REST OF THE CYLINDER SERIES THESE PENDANTS CAN STAND ALONE AS FUNCTIONAL LIGHT SOURCES OR BE GROUPED AS INSTALLATIONS FOR HIGHER IMPACT.

## APPARATUS

 $\overline{\uparrow}$ 

2.75"

 $\downarrow$ 

(e) **FIXTURE** HEIGHT TO ORDER DIMENSIONS: Ø 5"
HEIGHT TO ORDER
INCLUDES UP TO 60"
MINIMUM HEIGHT 12"
MAXIMUM HEIGHT 72"
APPROXIMATE WEIGHT: 10 LBS