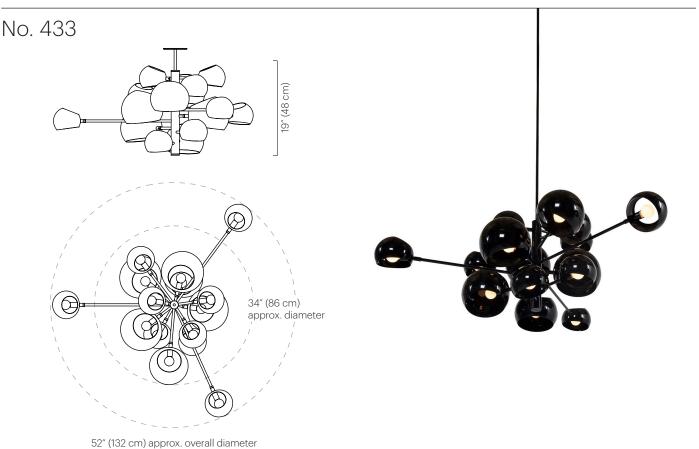

#### Description

The Kopra Burst is a balanced fixture comprised of fifteen Boi shades of various sizes. The fixture is available fully powder coated or with a plated frame and powder coated shades. Each shade rotates 320° to cast light directionally.

## **Dimensions**

Approx diameter: 52" (132 cm) Ceiling mount diameter: 5" (13 cm) Minimum overall height: 22" (56 cm)