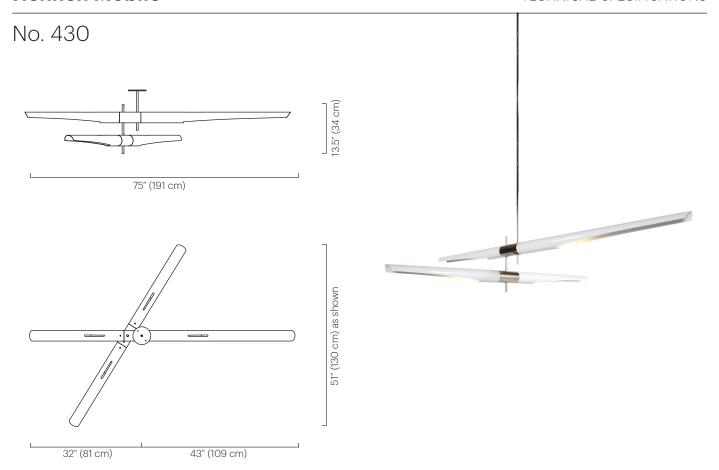

### **Dimensions**

Upper tier: 75" (191 cm) Lower tier: 59" (150 cm) Ceiling mount diameter: 5" (13 cm) Minimum overall height: 14.5" (37 cm) Long shade: 3"  $\varnothing$  x 42" L (8  $\varnothing$  x 107 cm L) Short shade: 3"  $\varnothing$  x 26.5" L (8  $\varnothing$  x 67 cm L)